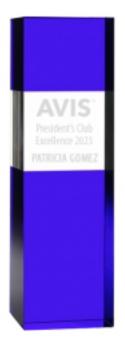

## DECORATING TEMPLATE

Product Name: Blue Power Column Crystal Award

Product Model: TM-C2282

Product Size: 2.25" x 8.00" x1.50"

**Scale 100%** 