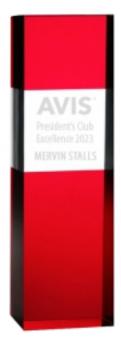

## D E C O R A T I N G T E M P L A T E

Product Name: Red Power Column Crystal Award

Product Model: TM-C2281

Product Size: 2.25" x 8.00" x1.50"

**Scale 100%** 