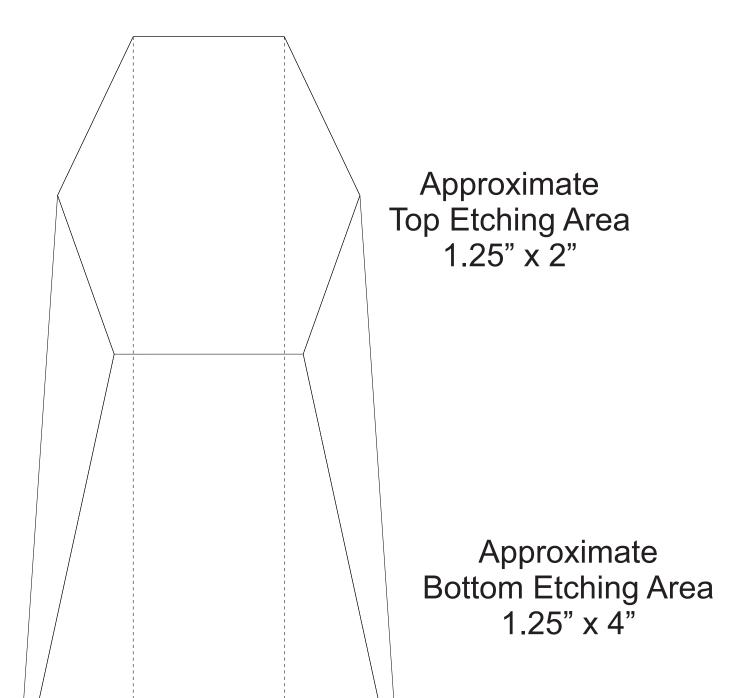

Product Name: HEXAGON TOWER CRYSTAL AWARD Product Model: TM-C224 Product Size: 4.00" x 8.50" x 2.00"

**Scale 100%** 

Artwork Information:

All artwork must be in vector format (AI, EPS, PDF is recommended) (send AI in version CS5 or lower) For sand etching, if fonts are under 12 pt font and lines less than 1 pt thickness we cannot guarantee clean etching so please contact us if smaller font or line thickness is needed. Any Logos and Text must be black & white line art only, no colors or grays can be etched.