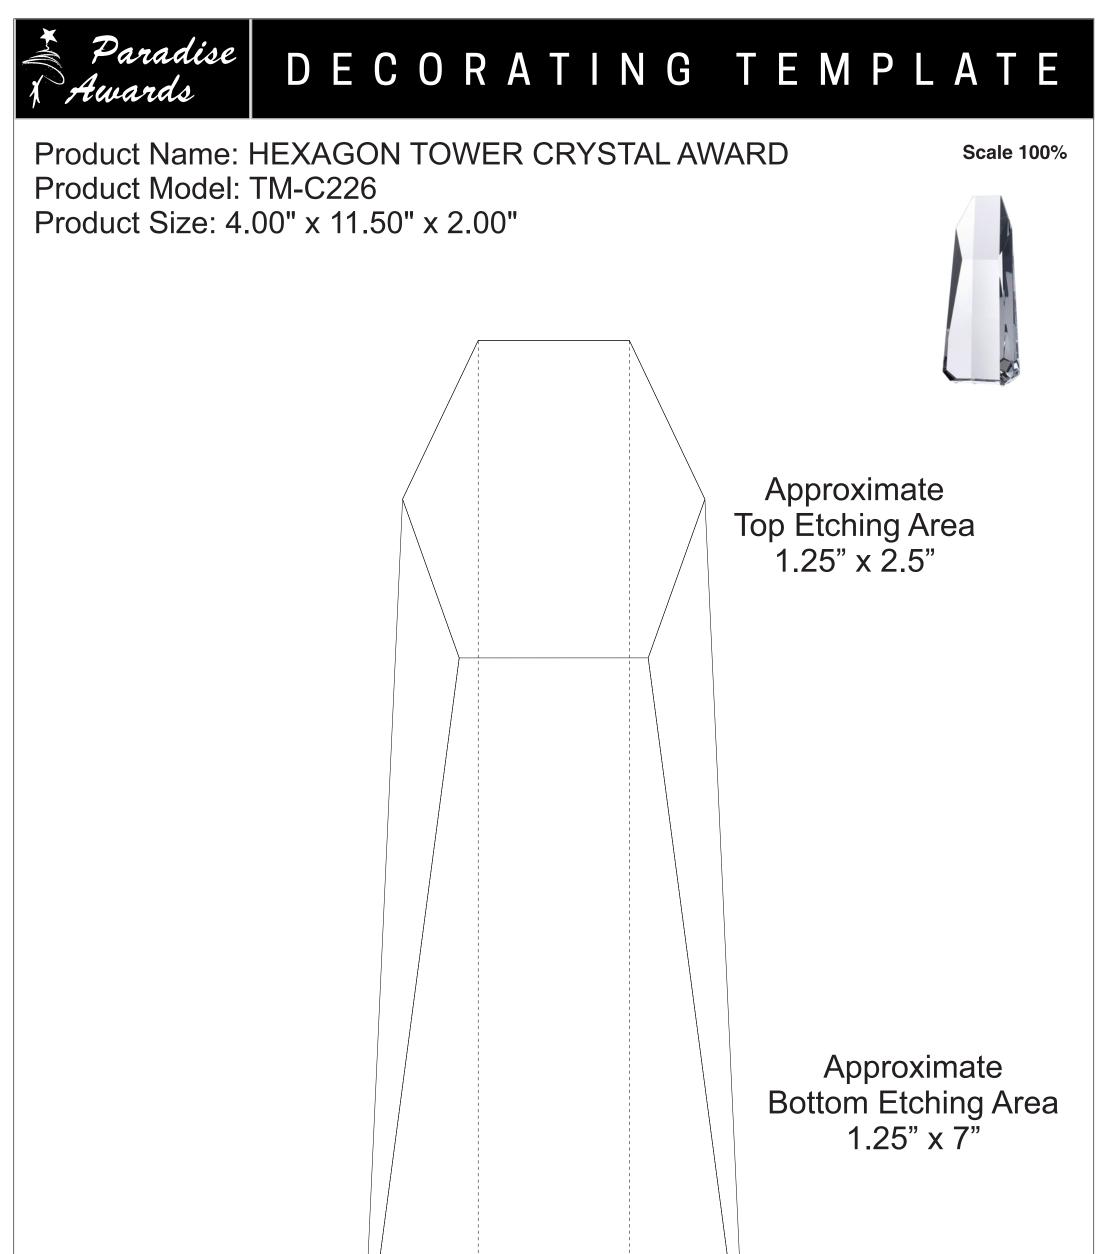

Please see more art guidelines under Artwork Details tab for each product.

Artwork Information:

All artwork must be in vector format (AI, EPS, PDF is recommended) (send AI in version CS5 or lower) For sand etching, if fonts are under 12 pt font and lines less than 1 pt thickness we cannot guarantee clean etching so please contact us if smaller font or line thickness is needed. Any Logos and Text must be black & white line art only, no colors or grays can be etched.

Please see more art guidelines under Artwork Details tab for each product.