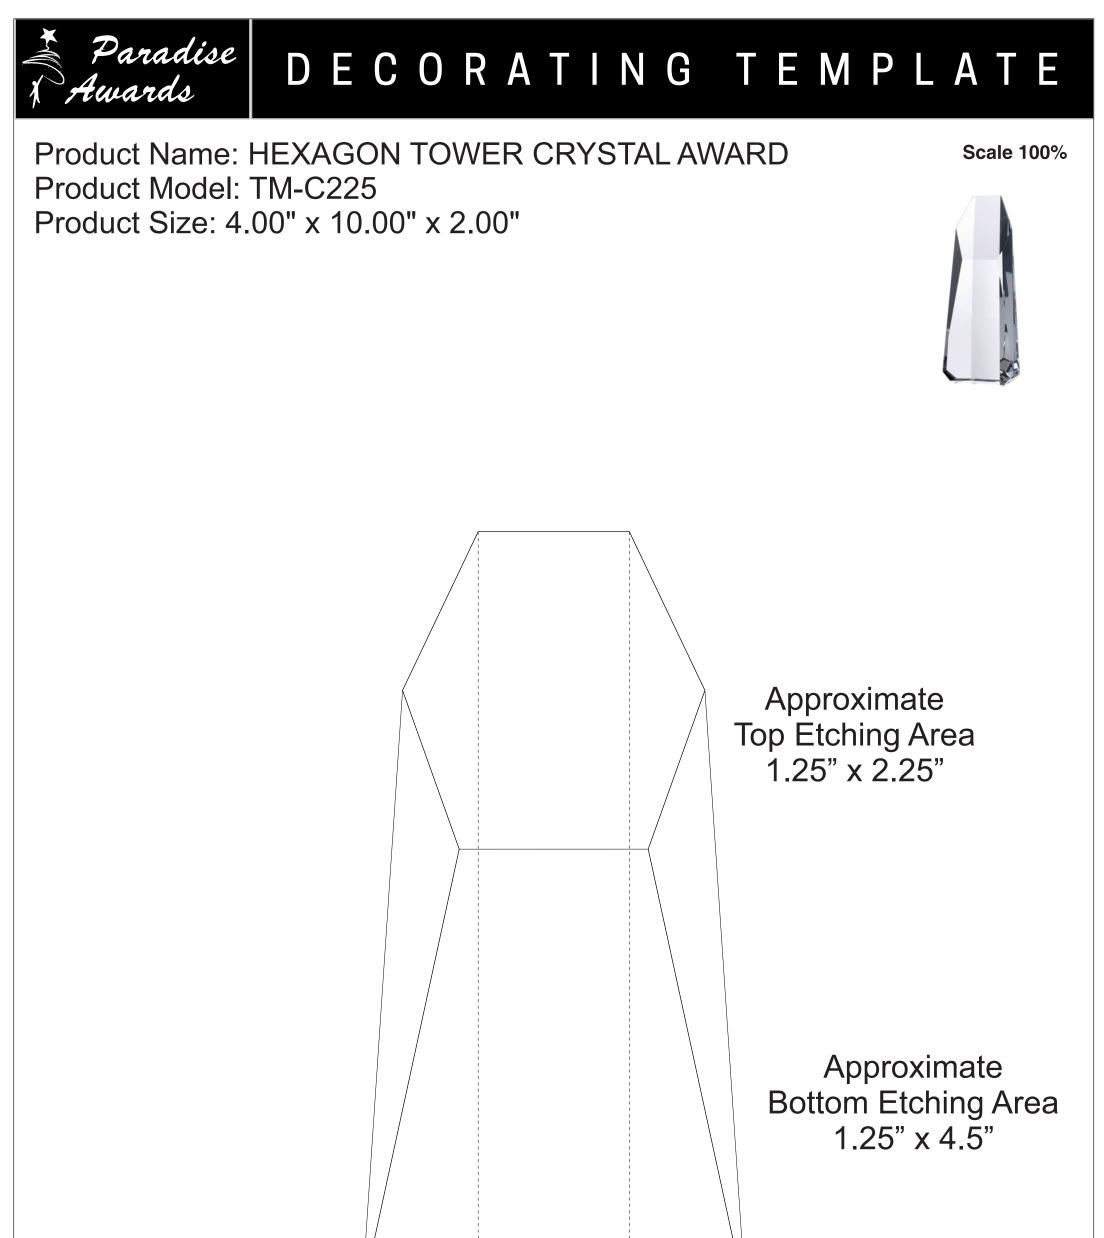

Product Name: HEXAGON TOWER CRYSTAL AWARD Product Model: TM-C224 Product Size: 4.00" x 8.50" x 2.00"

**Scale 100%** 

Artwork Information:

All artwork must be in vector format (AI, EPS, PDF is recommended) (send AI in version CS5 or lower) For sand etching, if fonts are under 12 pt font and lines less than 1 pt thickness we cannot guarantee clean etching so please contact us if smaller font or line thickness is needed. Any Logos and Text must be black & white line art only, no colors or grays can be etched.

Please see more art guidelines under Artwork Details tab for each product.

Artwork Information:

All artwork must be in vector format (AI, EPS, PDF is recommended) (send AI in version CS5 or lower) For sand etching, if fonts are under 12 pt font and lines less than 1 pt thickness we cannot guarantee clean etching so please contact us if smaller font or line thickness is needed. Any Logos and Text must be black & white line art only, no colors or grays can be etched.