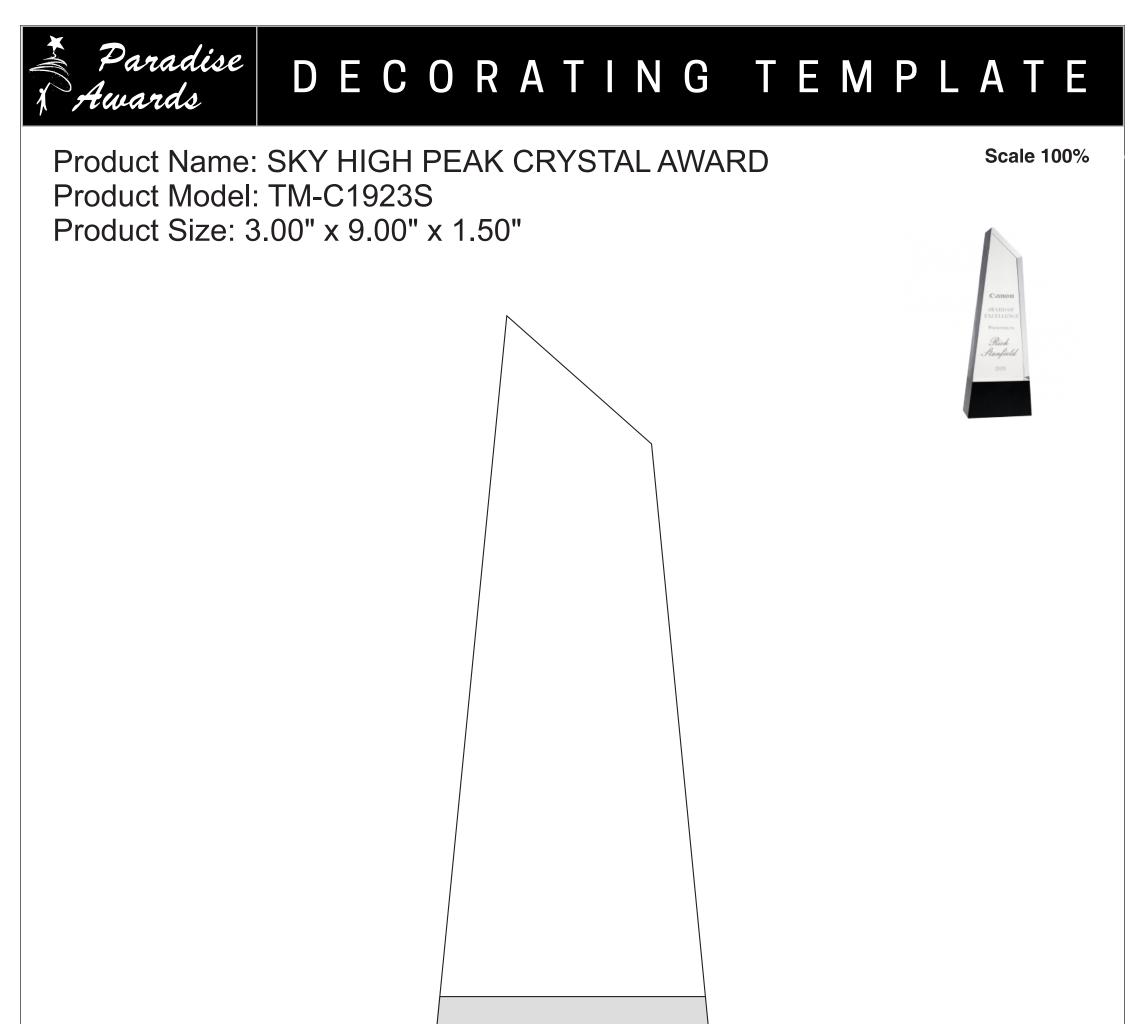

Artwork Information:

All artwork must be in vector format (AI, EPS, PDF is recommended) (send AI in version CS5 or lower) For sand etching, if fonts are under 12 pt font and lines less than 1 pt thickness we cannot guarantee clean etching so please contact us if smaller font or line thickness is needed. Any Logos and Text must be black & white line art only, no colors or grays can be etched.

Please see more art guidelines under Artwork Details tab for each product.

Artwork Information:

All artwork must be in vector format (AI, EPS, PDF is recommended) (send AI in version CS5 or lower) For sand etching, if fonts are under 12 pt font and lines less than 1 pt thickness we cannot guarantee clean etching so please contact us if smaller font or line thickness is needed. Any Logos and Text must be black & white line art only, no colors or grays can be etched.