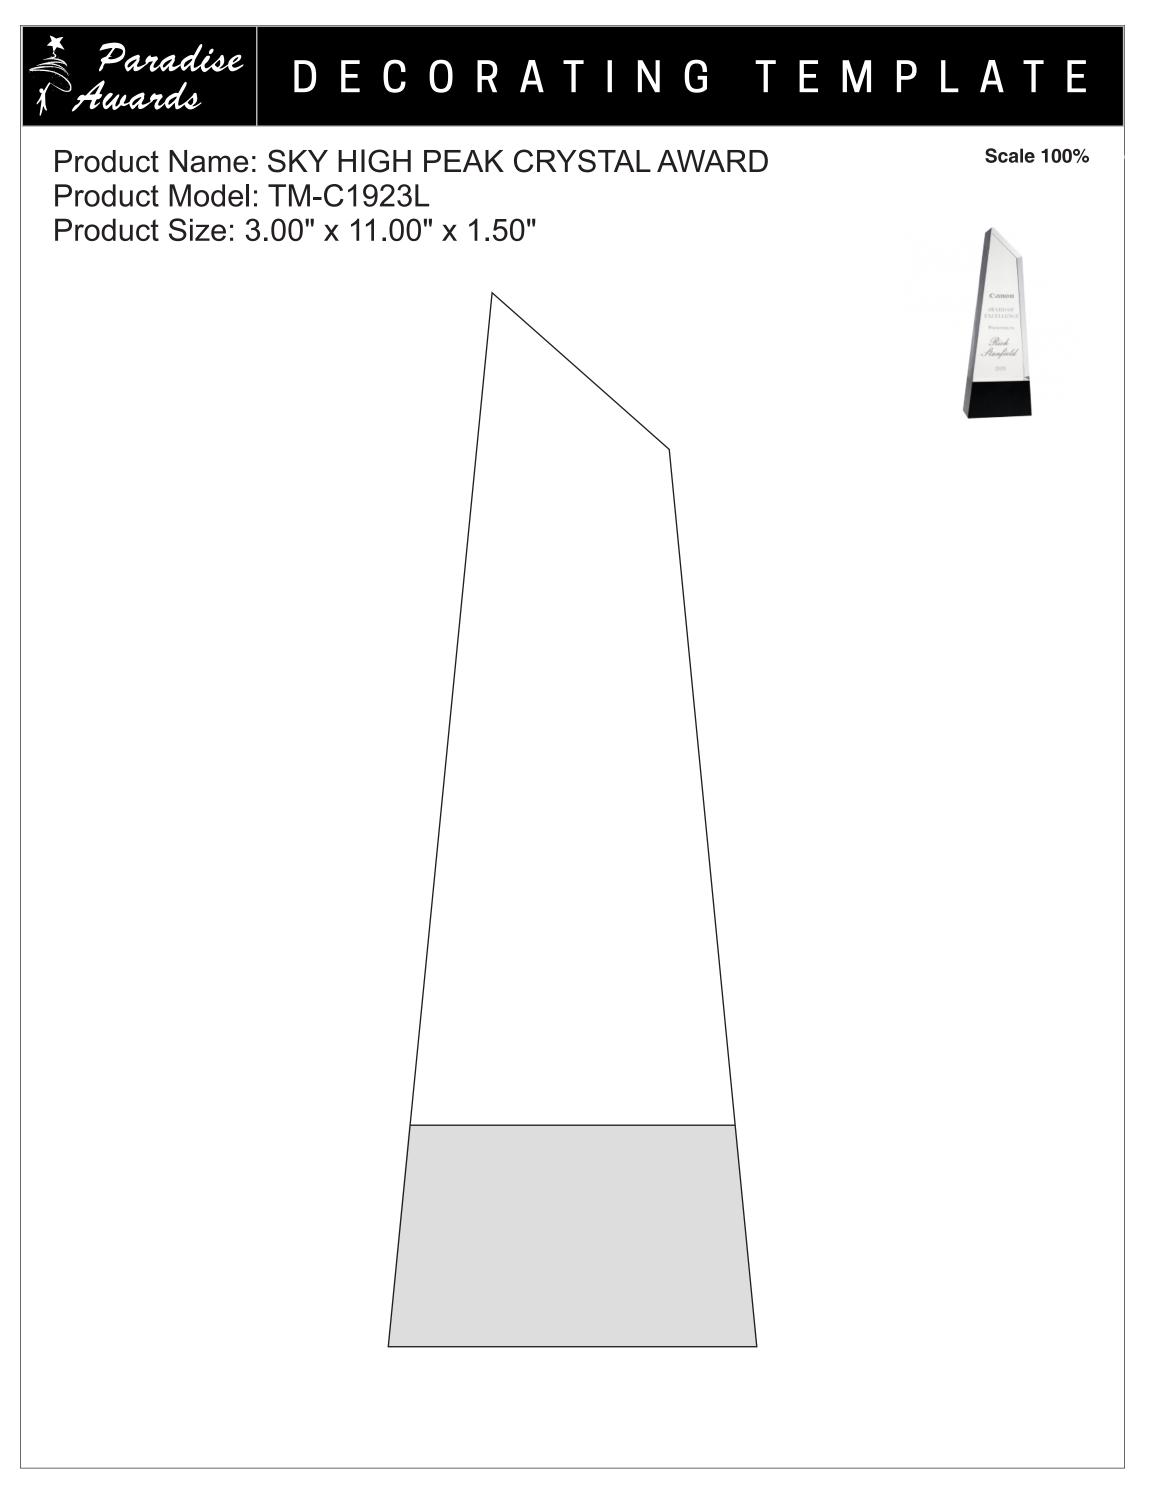

s are under 12 pt font and lines less than 1 pt thickness we cannot guarantee clean etching so please contact us if smaller font or line thickness is needed. Any Logos and Text must be black & white line art only, no colors or grays can be etched.

Please see more art guidelines under Artwork Details tab for each product.



Artwork Information:

All artwork must be in vector format (AI, EPS, PDF is recommended) (send AI in version CS5 or lower) For sand etching, if fonts are under 12 pt font and lines less than 1 pt thickness we cannot guarantee clean etching so please contact us if smaller font or line thickness is needed. Any Logos and Text must be black & white line art only, no colors or grays can be etched.

Please see more art guidelines under Artwork Details tab for each product.