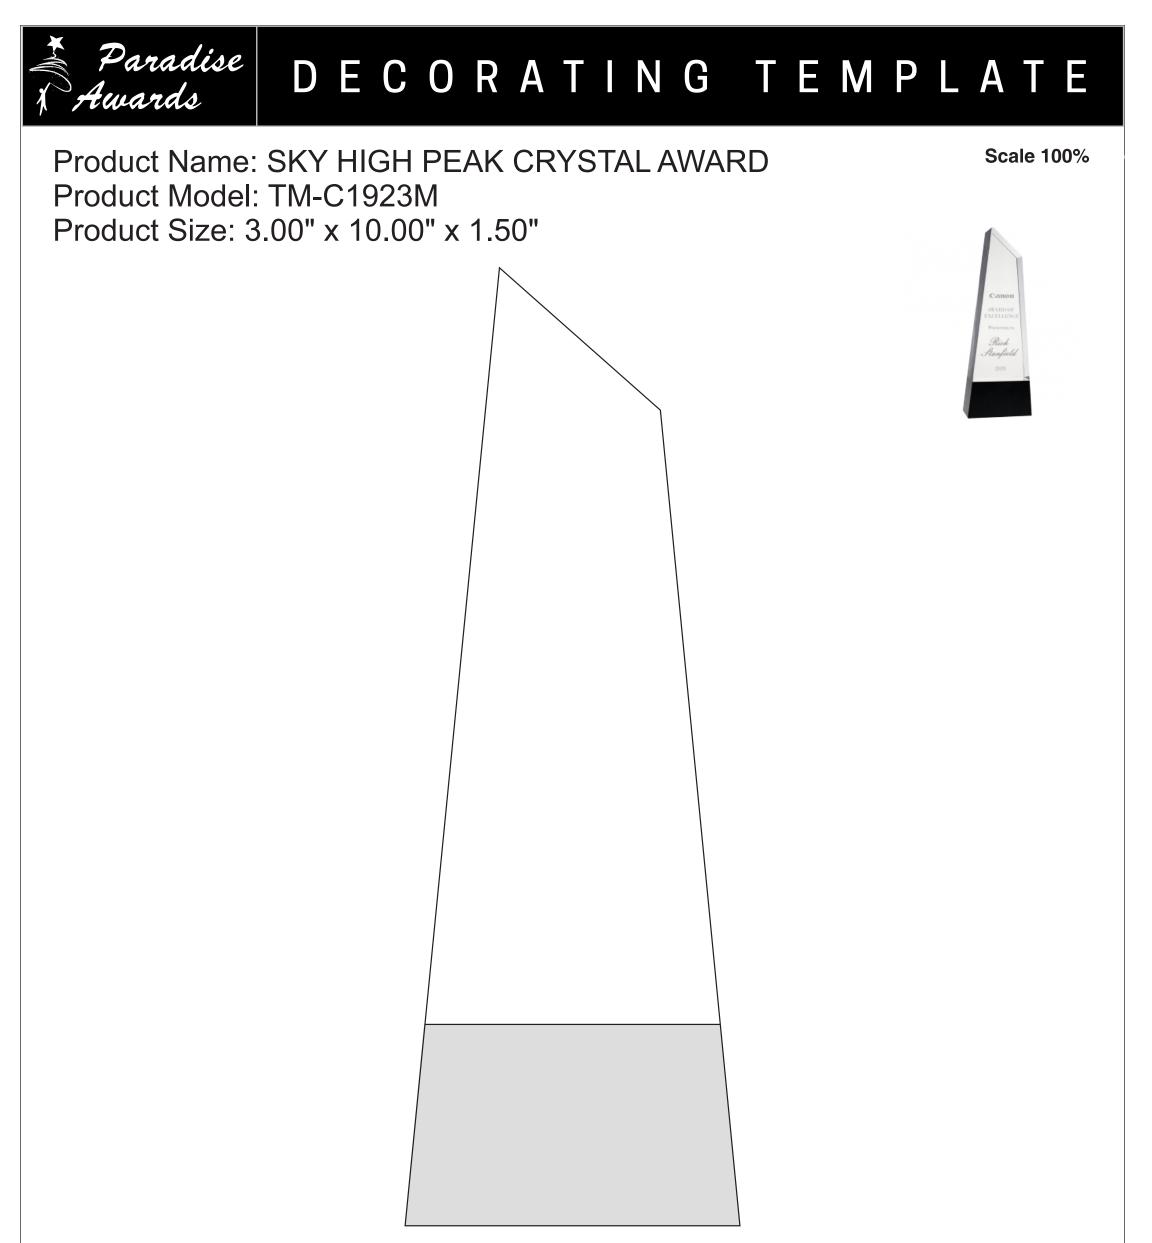

Please see more art guidelines under Artwork Details tab for each product.

Artwork Information:

All artwork must be in vector format (AI, EPS, PDF is recommended) (send AI in version CS5 or lower) For sand etching, if fonts are under 12 pt font and lines less than 1 pt thickness we cannot guarantee clean etching so please contact us if smaller font or line thickness is needed. Any Logos and Text must be black & white line art only, no colors or grays can be etched.

Please see more art guidelines under Artwork Details tab for each product.