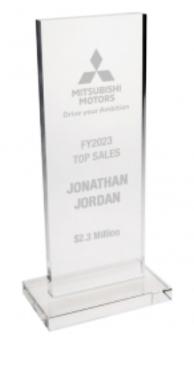

# DECORATING TEMPLATE

Product Name: High Rise Tower Crystal Award

Product Model: TM-C1916M

Product Size: 4.50" x 9.50" x 2.50"

**Scale 100%** 

### **Artwork Information:**

All artwork must be in vector format (AI, EPS, PDF is recommended) (send AI in version CS5 or lower) For sand etching, if fonts are under 12 pt font and lines less than 1 pt thickness we cannot guarantee clean etching so please contact us if smaller font or line thickness is needed. Any Logos and Text must be black & white line art only, no colors or grays can be etched.

Please see more art guidelines under Artwork Details tab for each product.