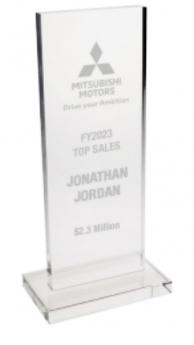

# DECORATING TEMPLATE

Product Name: High Rise Tower Crystal Award

Product Model: TM-C1916S

Product Size: 4.00" x 8.50" x 2.25"

**Scale 100%** 

## **Artwork Information:**

All artwork must be in vector format (AI, EPS, PDF is recommended) (send AI in version CS5 or lower) For sand etching, if fonts are under 12 pt font and lines less than 1 pt thickness we cannot guarantee clean etching so please contact us if smaller font or line thickness is needed. Any Logos and Text must be black & white line art only, no colors or grays can be etched.

Please see more art guidelines under Artwork Details tab for each product.