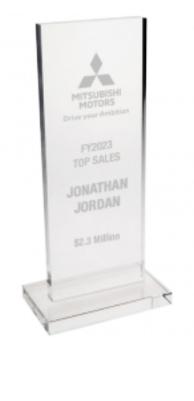

# DECORATING TEMPLATE

Product Name: High Rise Tower Crystal Award

Product Model: TM-C1916S

Product Size: 4.00" x 8.50" x 2.25"

**Scale 100%** 

## **Artwork Information:**

All artwork must be in vector format (AI, EPS, PDF is recommended) (send AI in version CS5 or lower) For sand etching, if fonts are under 12 pt font and lines less than 1 pt thickness we cannot guarantee clean etching so please contact us if smaller font or line thickness is needed. Any Logos and Text must be black & white line art only, no colors or grays can be etched.

Please see more art guidelines under Artwork Details tab for each product.