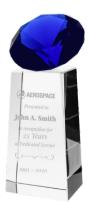

Please see more art guidelines under Artwork Details tab for each product.

Product Name: BLUE SLANTED DIAMOND CRYSTAL AWARD Product Model: TM-C1906M Product Size: 2.75" x 6.00" x 2.00"

**Scale 100%** 

Artwork Information: