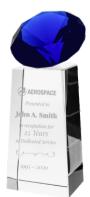

## DECORATING TEMPLATE

Product Name: BLUE SLANTED DIAMOND CRYSTAL AWARD Product Model: TM-C1906S Product Size: 2.75" x 4.50" x 2.00"

**Scale 100%** 

Artwork Information:

All artwork must be in vector format (AI, EPS, PDF is recommended) (send AI in version CS5 or lower) For sand etching, if fonts are under 12 pt font and lines less than 1 pt thickness we cannot guarantee clean etching so please contact us if smaller font or line thickness is needed. Any Logos and Text must be black & white line art only, no colors or grays can be etched.