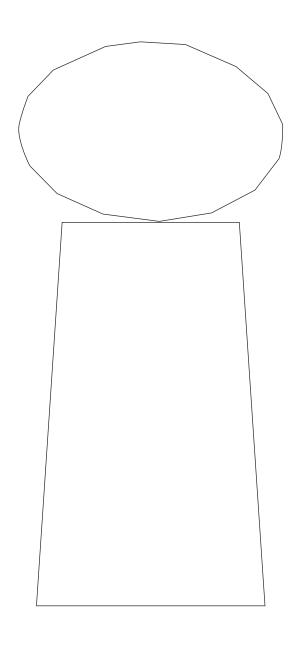

Please see more art guidelines under Artwork Details tab for each product.

Product Name: BLUE SLANTED DIAMOND CRYSTAL AWARD Product Model: TM-C1906M Product Size: 2.75" x 6.00" x 2.00"

**Scale 100%** 

Artwork Information: