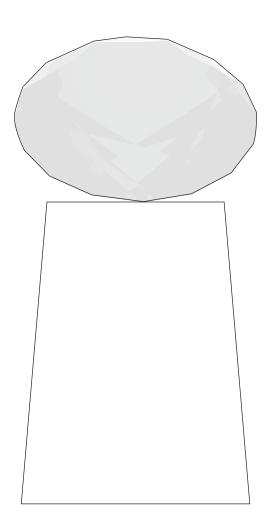

## DECORATING TEMPLATE

Product Name: BLUE SLANTED DIAMOND CRYSTAL AWARD Product Model: TM-C1906S Product Size: 2.75" x 4.50" x 2.00"

**Scale 100%** 

Artwork Information:

All artwork must be in vector format (AI, EPS, PDF is recommended) (send AI in version CS5 or lower) For sand etching, if fonts are under 12 pt font and lines less than 1 pt thickness we cannot guarantee clean etching so please contact us if smaller font or line thickness is needed. Any Logos and Text must be black & white line art only, no colors or grays can be etched.