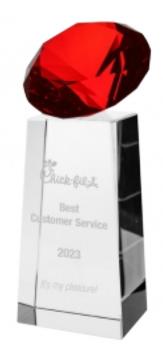

# DECORATING TEMPLATE

Product Name: Red Slanted Diamond Crystal Award

Product Model: TM-1904S

Product Size: 2.75" x 4.50" x 2.00"

**Scale 100%** 