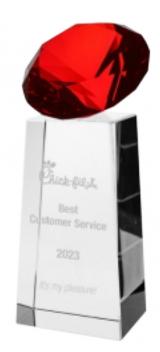

# DECORATING TEMPLATE

Product Name: Red Slanted Diamond Crystal Award

Product Model: TM-1904L

Product Size: 3.00" x 7.25" x 2.00"

**Scale 100%** 