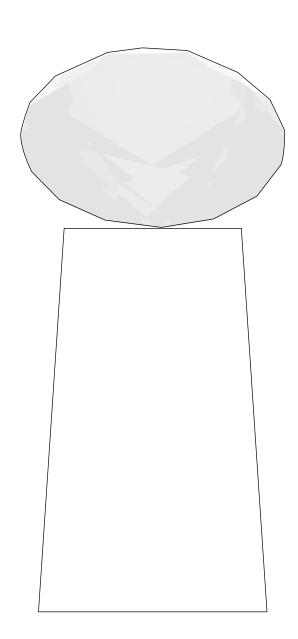

# DECORATING TEMPLATE

Product Name: Red Slanted Diamond Crystal Award

Product Model: TM-1904L

Product Size: 3.00" x 7.25" x 2.00"

**Scale 100%** 