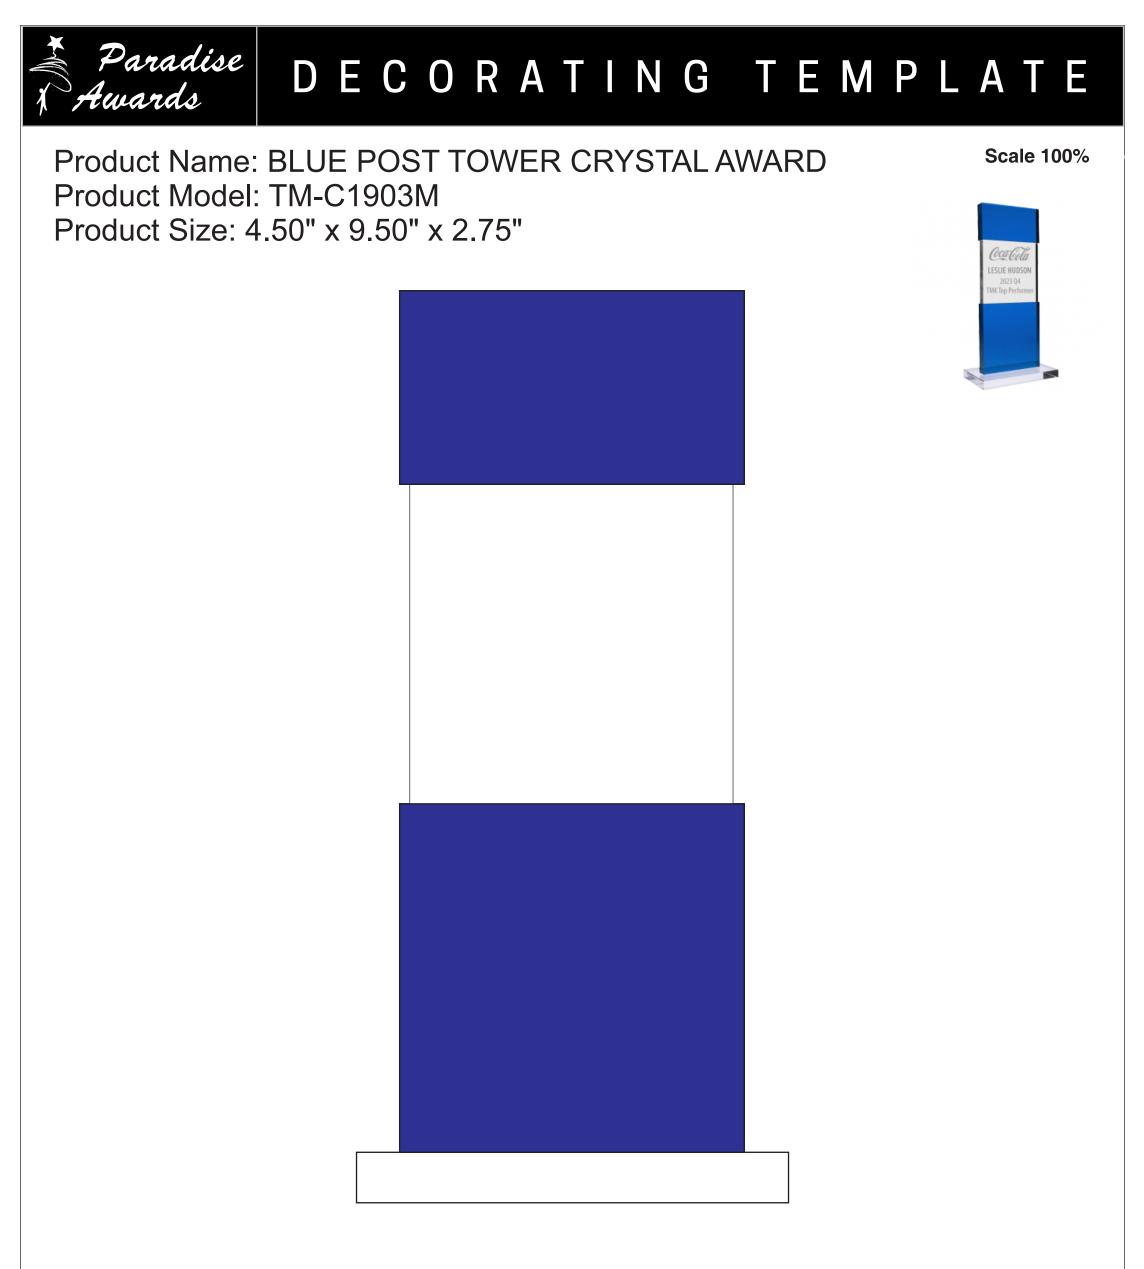

Please see more art guidelines under Artwork Details tab for each product.

Artwork Information:

All artwork must be in vector format (AI, EPS, PDF is recommended) (send AI in version CS5 or lower) For sand etching, if fonts are under 12 pt font and lines less than 1 pt thickness we cannot guarantee clean etching so please contact us if smaller font or line thickness is needed. Any Logos and Text must be black & white line art only, no colors or grays can be etched.

Please see more art guidelines under Artwork Details tab for each product.

All artwork must be in vector format (AI, EPS, PDF is recommended) (send AI in version CS5 or lower) For sand etching, if fonts are under 12 pt font and lines less than 1 pt thickness we cannot guarantee clean etching so please contact us if smaller font or line thickness is needed. Any Logos and Text must be black & white line art only, no colors or grays can be etched.