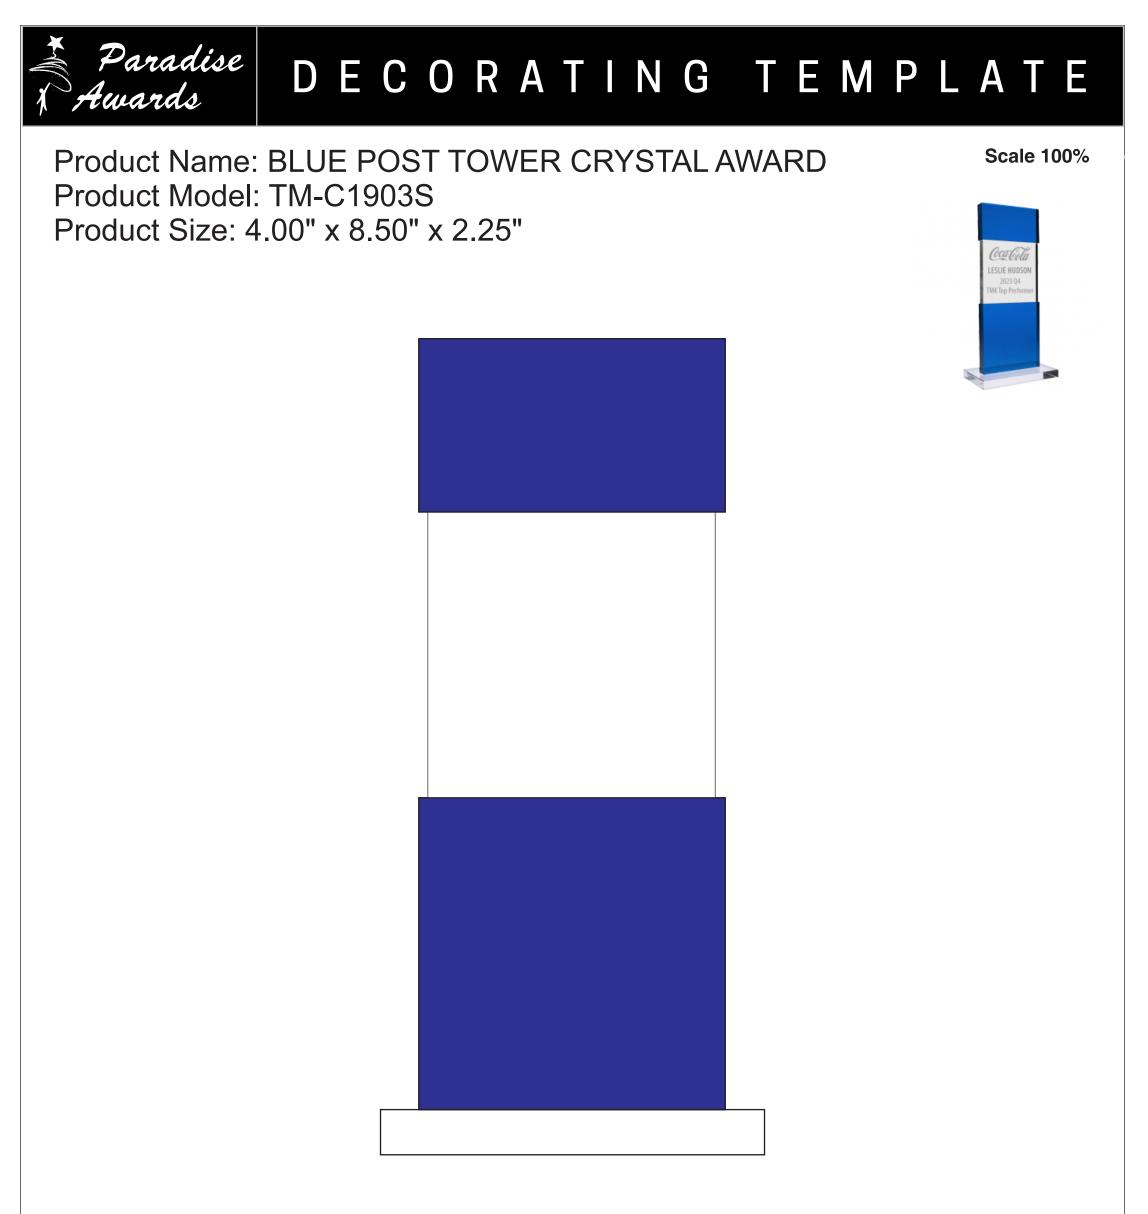

Artwork Information:

All artwork must be in vector format (AI, EPS, PDF is recommended) (send AI in version CS5 or lower) For sand etching, if fonts are under 12 pt font and lines less than 1 pt thickness we cannot guarantee clean etching so please contact us if smaller font or line thickness is needed. Any Logos and Text must be black & white line art only, no colors or grays can be etched.

Please see more art guidelines under Artwork Details tab for each product.

Artwork Information:

All artwork must be in vector format (AI, EPS, PDF is recommended) (send AI in version CS5 or lower) For sand etching, if fonts are under 12 pt font and lines less than 1 pt thickness we cannot guarantee clean etching so please contact us if smaller font or line thickness is needed. Any Logos and Text must be black & white line art only, no colors or grays can be etched.