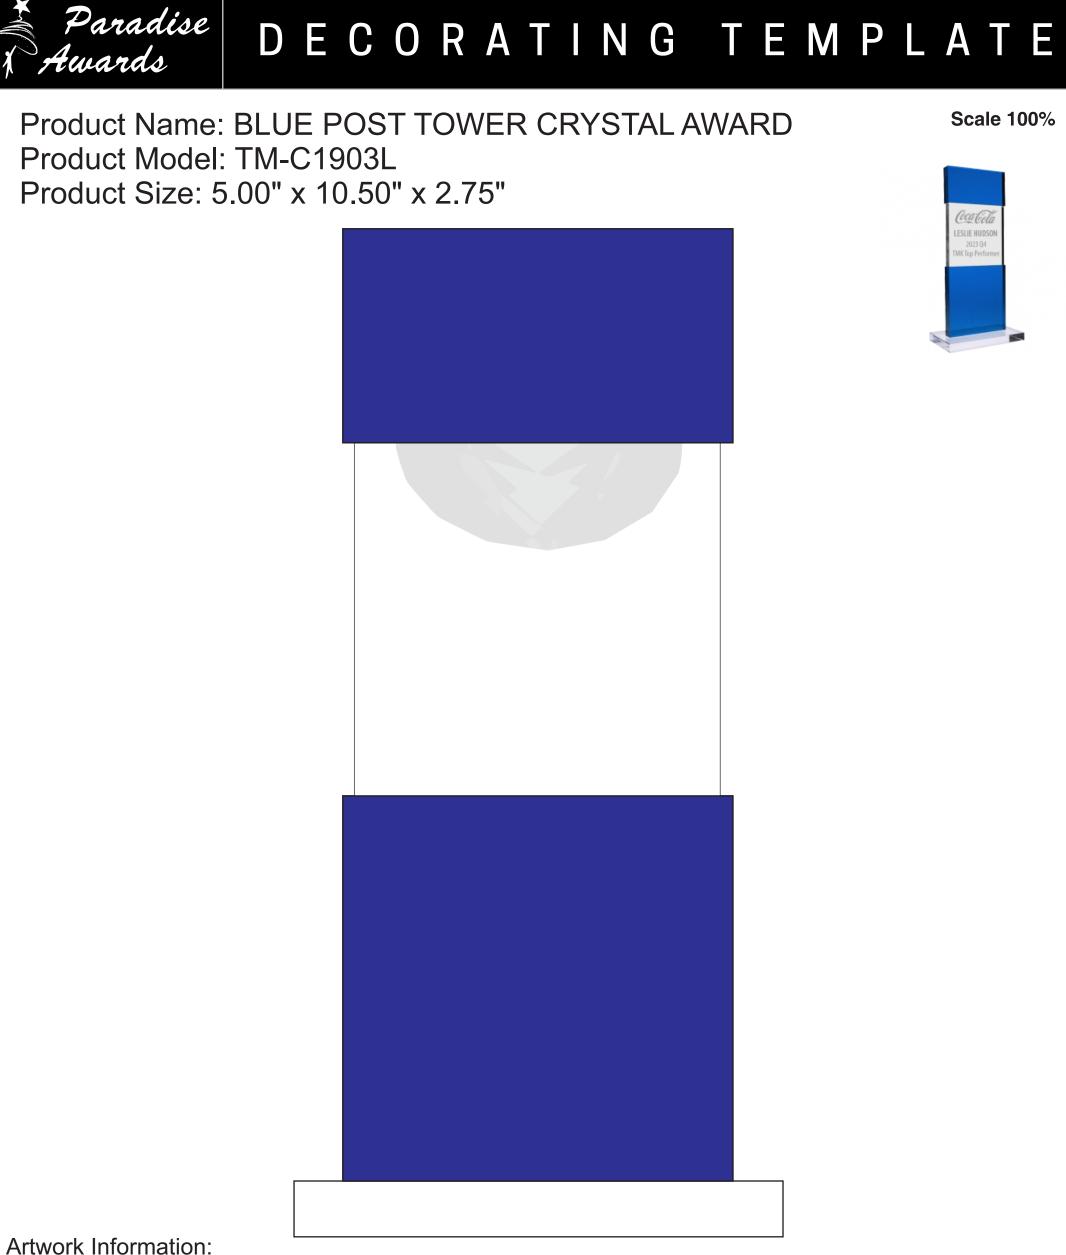

Please see more art guidelines under Artwork Details tab for each product.

All artwork must be in vector format (AI, EPS, PDF is recommended) (send AI in version CS5 or lower) For sand etching, if fonts are under 12 pt font and lines less than 1 pt thickness we cannot guarantee clean etching so please contact us if smaller font or line thickness is needed. Any Logos and Text must be black & white line art only, no colors or grays can be etched.

Please see more art guidelines under Artwork Details tab for each product.