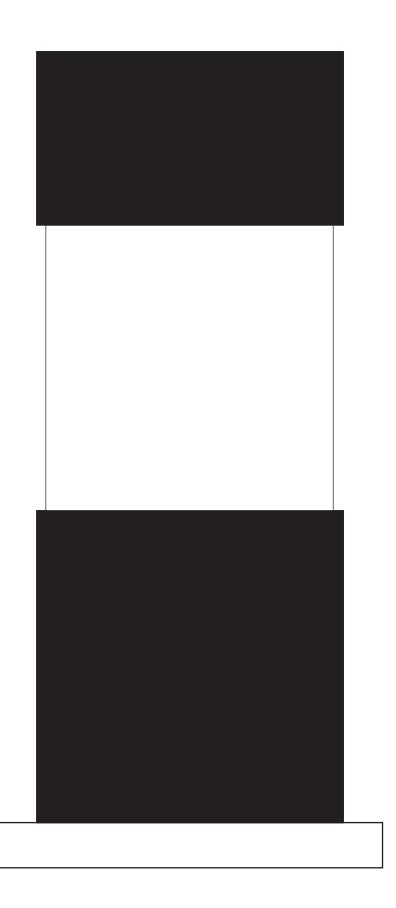

# DECORATING TEMPLATE

Product Name: BLACK POST TOWER CRYSTAL AWARD

Product Model: TM-C1902S

Product Size: 4.00" x 8.50" x 2.25"

**Scale 100%** 