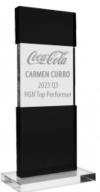

# DECORATING TEMPLATE

Product Name: BLACK POST TOWER CRYSTAL AWARD

Product Model: TM-C1902S

Product Size: 4.00" x 8.50" x 2.25"

**Scale 100%** 