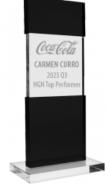

# DECORATING TEMPLATE

Product Name: BLACK POST TOWER CRYSTAL AWARD

Product Model: TM-C1902S

Product Size: 4.00" x 8.50" x 2.25"

**Scale 100%** 