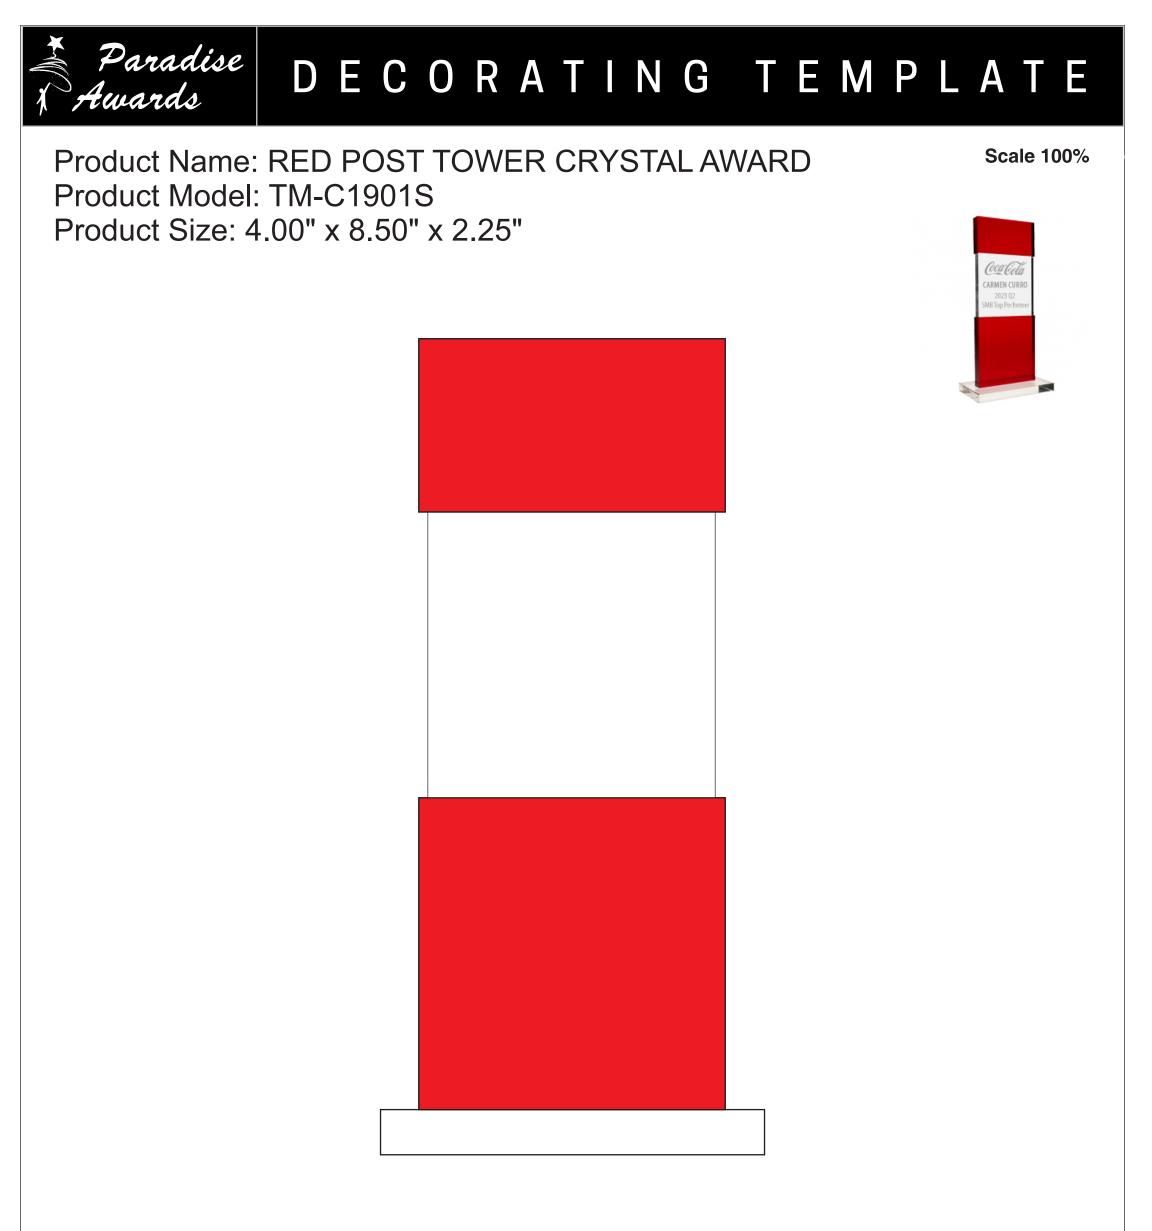

Artwork Information:

All artwork must be in vector format (AI, EPS, PDF is recommended) (send AI in version CS5 or lower) For sand etching, if fonts are under 12 pt font and lines less than 1 pt thickness we cannot guarantee clean etching so please contact us if smaller font or line thickness is needed. Any Logos and Text must be black & white line art only, no colors or grays can be etched.

Please see more art guidelines under Artwork Details tab for each product.

Artwork Information:

All artwork must be in vector format (AI, EPS, PDF is recommended) (send AI in version CS5 or lower) For sand etching, if fonts are under 12 pt font and lines less than 1 pt thickness we cannot guarantee clean etching so please contact us if smaller font or line thickness is needed. Any Logos and Text must be black & white line art only, no colors or grays can be etched.