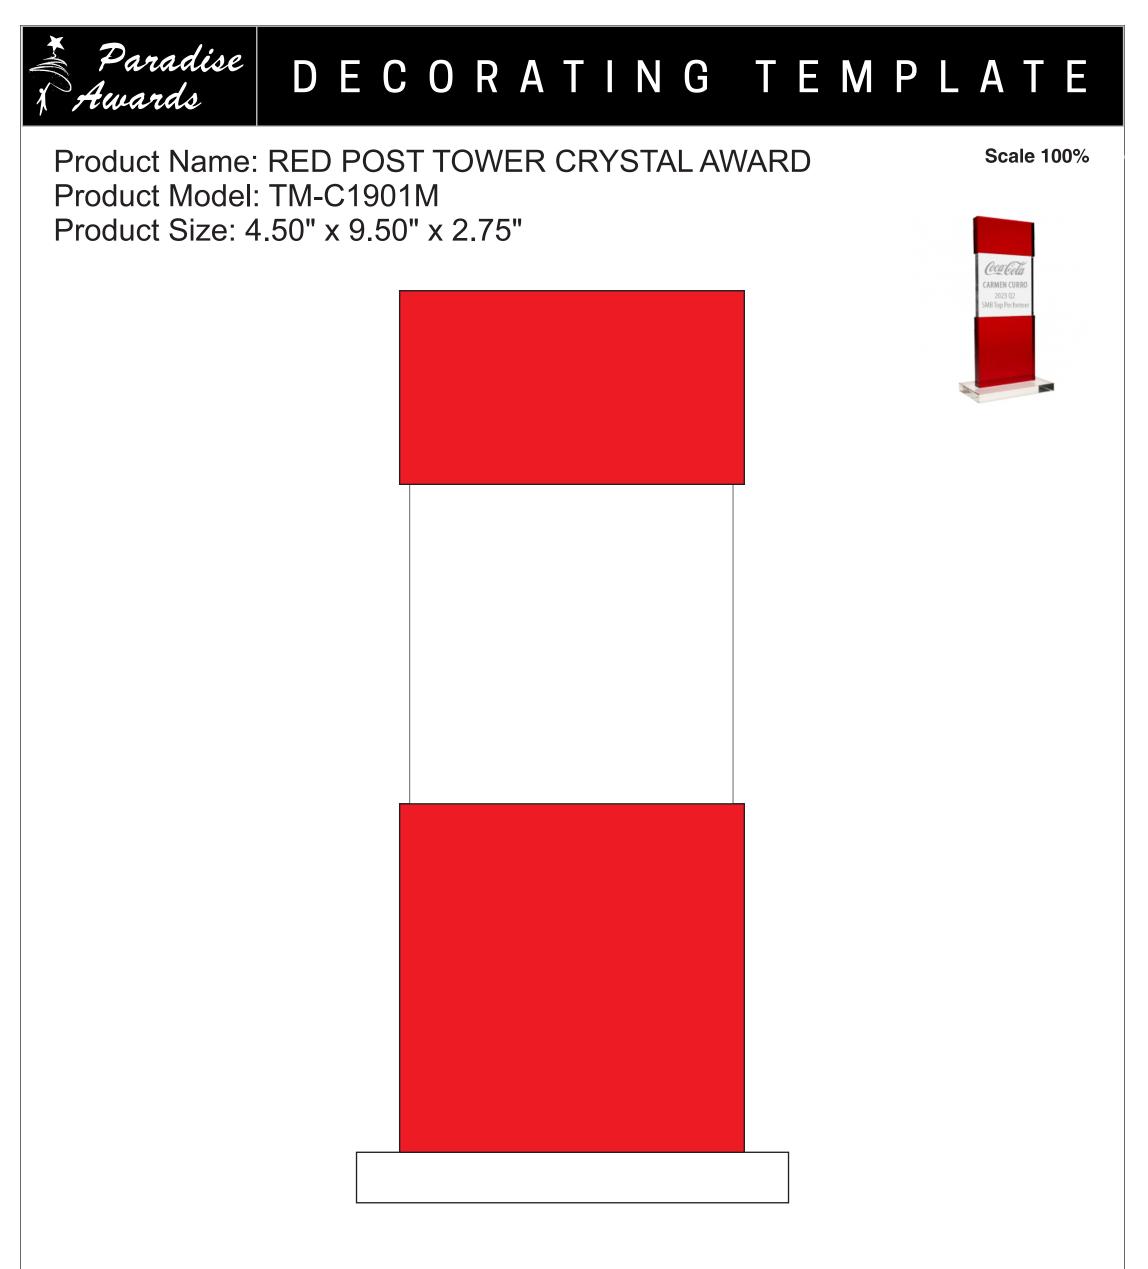

Please see more art guidelines under Artwork Details tab for each product.

Artwork Information:

All artwork must be in vector format (AI, EPS, PDF is recommended) (send AI in version CS5 or lower) For sand etching, if fonts are under 12 pt font and lines less than 1 pt thickness we cannot guarantee clean etching so please contact us if smaller font or line thickness is needed. Any Logos and Text must be black & white line art only, no colors or grays can be etched.