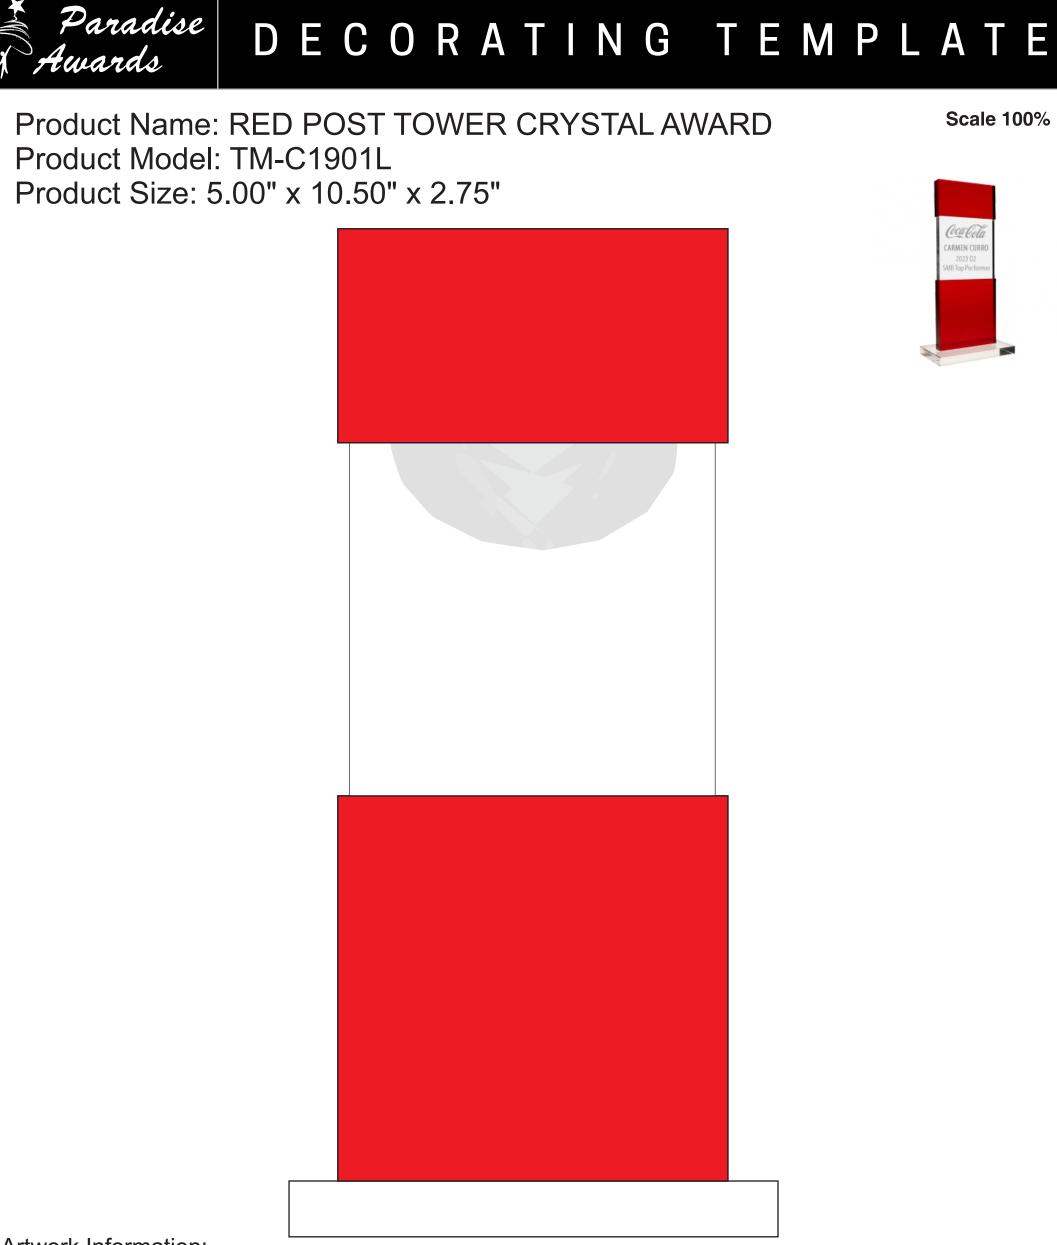

Please see more art guidelines under Artwork Details tab for each product.

Artwork Information:

All artwork must be in vector format (AI, EPS, PDF is recommended) (send AI in version CS5 or lower) For sand etching, if fonts are under 12 pt font and lines less than 1 pt thickness we cannot guarantee clean etching so please contact us if smaller font or line thickness is needed. Any Logos and Text must be black & white line art only, no colors or grays can be etched.

Please see more art guidelines under Artwork Details tab for each product.