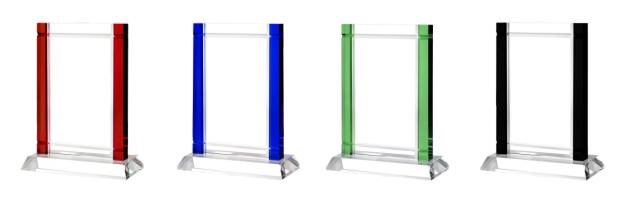

## DECORATING TEMPLATE

Product Name: UNITY CRYSTAL PANEL AWARD

Product Model: TM-C1650

Product Size: 6.00" x 7.75" x 2.50"

**Scale 100%** 