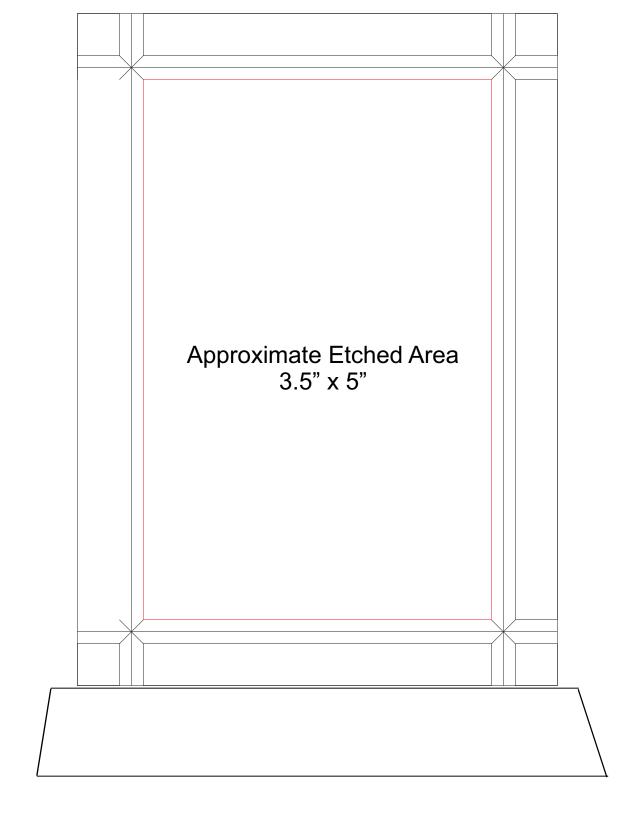

## DECORATING TEMPLATE

Product Name: UNITY CRYSTAL PANEL AWARD

Product Model: TM-C1650

Product Size: 6.00" x 7.75" x 2.50"

**Scale 100%** 

## **Artwork Information:**

All artwork must be in vector format (AI, EPS, PDF is recommended) (send AI in version CS5 or lower) For sand etching, if fonts are under 12 pt font and lines less than 1 pt thickness we cannot guarantee clean etching so please contact us if smaller font or line thickness is needed. Any Logos and Text must be black & white line art only, no colors or grays can be etched.