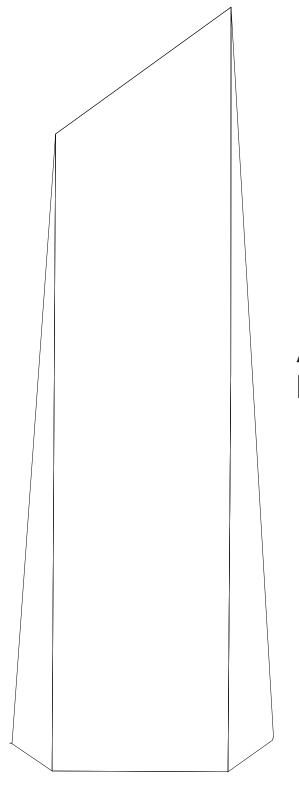

# DECORATING TEMPLATE

Product Name: POLYGON CRYSTAL OBELISK AWARD

Product Model: TM-C142

Product Size: 3.00" x 9.00" x 2.00"

**Scale 100%** 