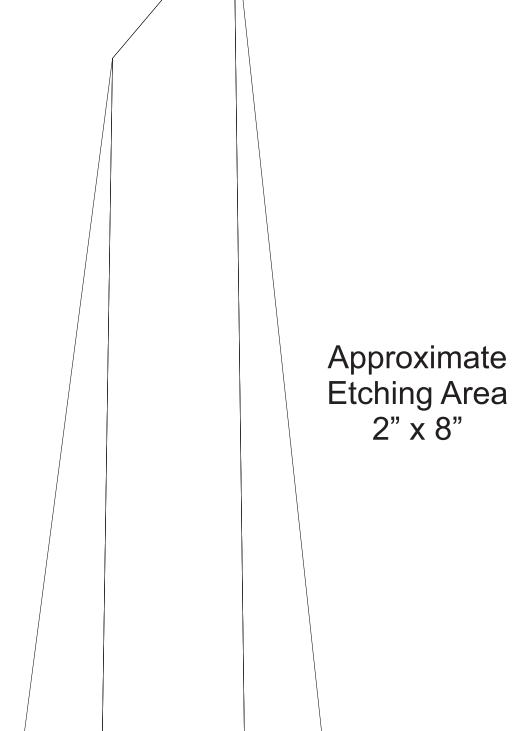

# DECORATING TEMPLATE

Product Name: POLYGON CRYSTAL OBELISK AWARD

Product Model: TM-C143

Product Size: 3.50" x 10.00" x 2.25"

**Scale 100%** 

Approximate Etching Area 2" x 9"