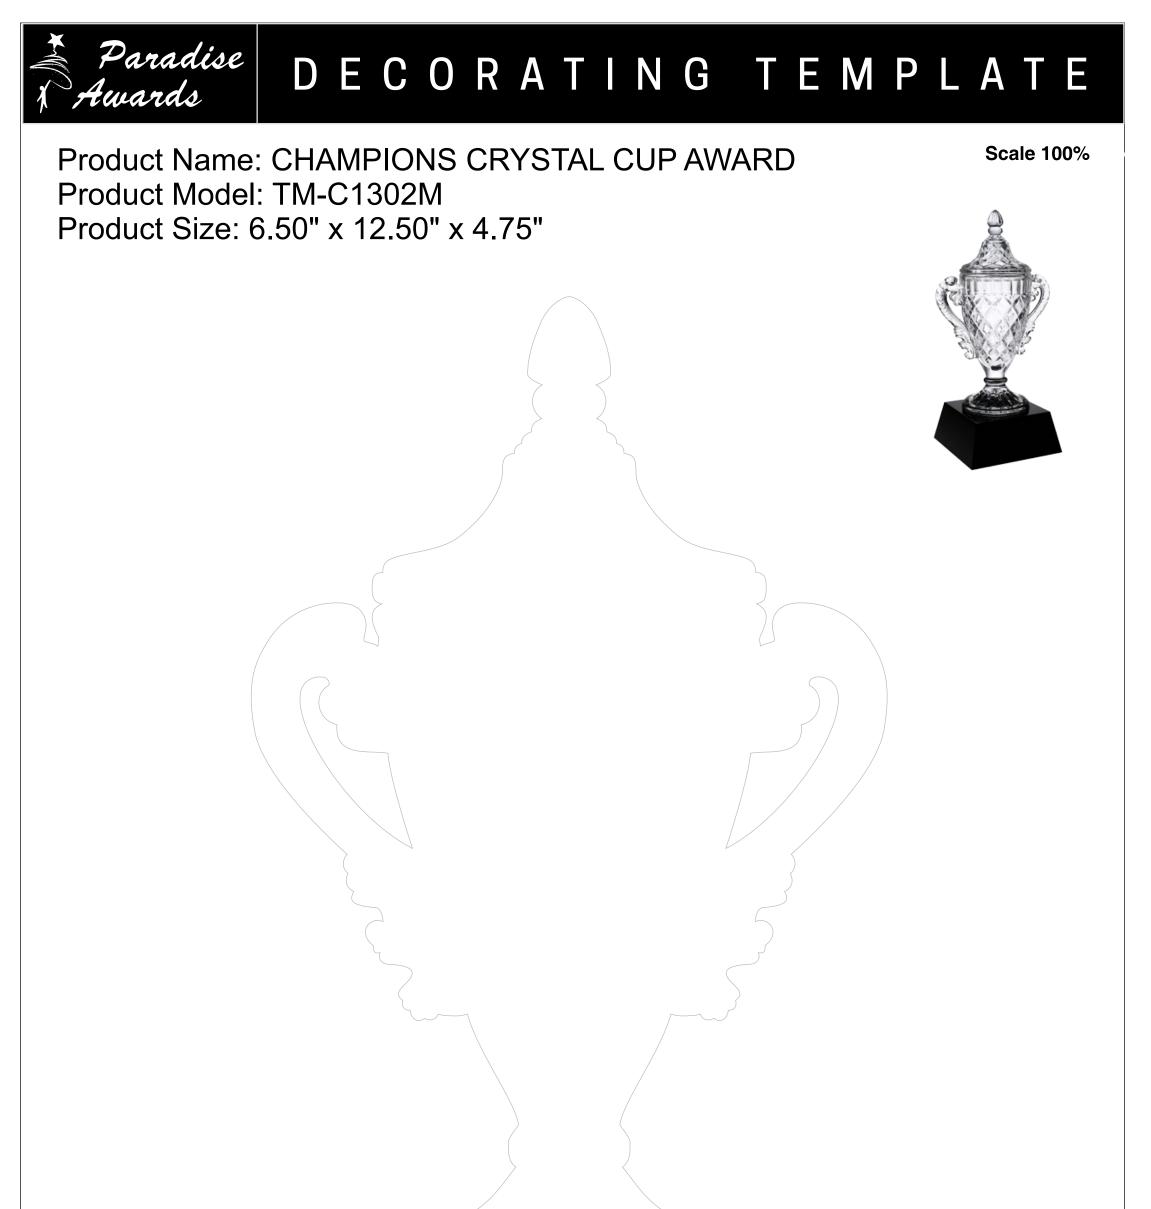

Please see more art guidelines under Artwork Details tab for each product.

Approximate Plate or Etched Area 4" x 1.5"

Artwork Information:

All artwork must be in vector format (AI, EPS, PDF is recommended) (send AI in version CS5 or lower) For sand etching, if fonts are under 12 pt font and lines less than 1 pt thickness we cannot guarantee clean etching so please contact us if smaller font or line thickness is needed. Any Logos and Text must be black & white line art only, no colors or grays can be etched.