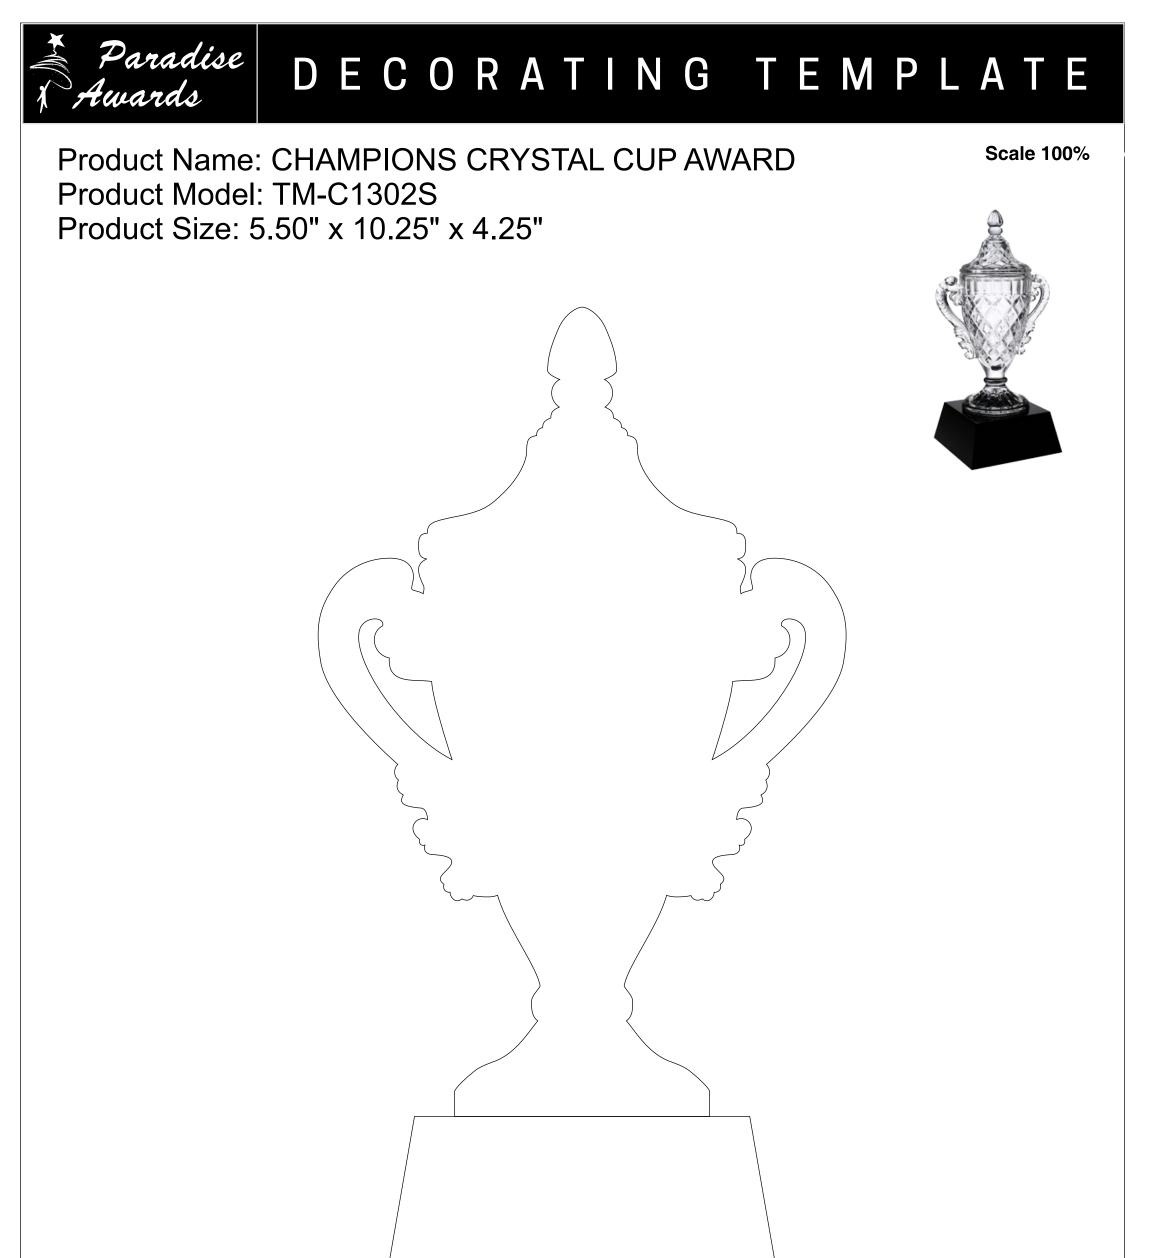

## Approximate Plate or Etched Area 3.5" x 1.5"

Artwork Information:

All artwork must be in vector format (AI, EPS, PDF is recommended) (send AI in version CS5 or lower) For sand etching, if fonts are under 12 pt font and lines less than 1 pt thickness we cannot guarantee clean etching so please contact us if smaller font or line thickness is needed. Any Logos and Text must be black & white line art only, no colors or grays can be etched.