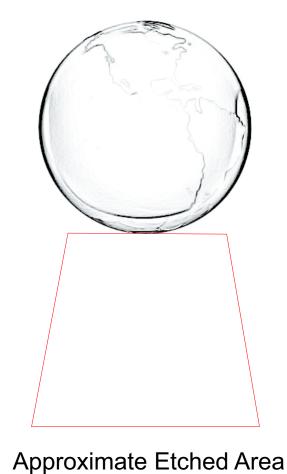

Product Name: WORLD'S EDGE CRYSTAL AWARD

Product Model: TM-C1232M

Product Size: 2.25" x 7.00" x 2.25"

Approximate Etched Area 1.5" x 4"