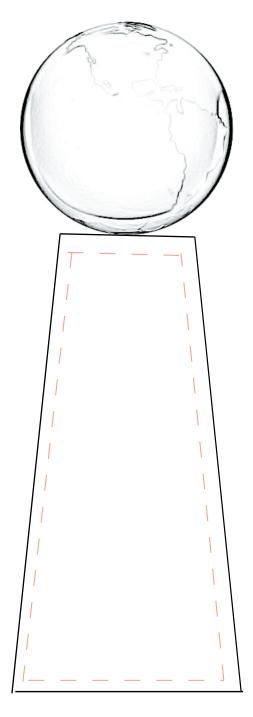

Product Name: WORLD'S EDGE CRYSTAL AWARD

Product Model: TM-C1232M

Product Size: 2.25" x 7.00" x 2.25"

Approximate Etched Area 1.5" x 4"