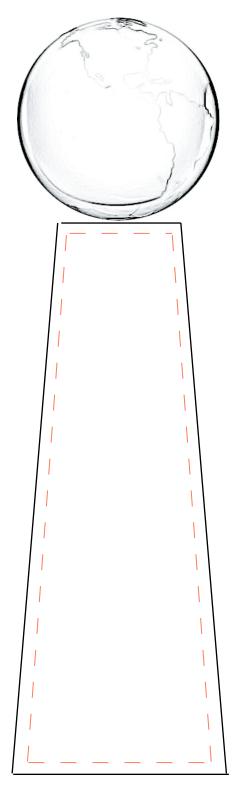

1.5" x 1.5"

Product Name: WORLD'S EDGE CRYSTAL AWARD

Product Model: TM-C1232S

Product Size: 2.25" x 6.00" x 2.25"

**Scale 100%** 

Approximate Etched Area 1.5" x 3"