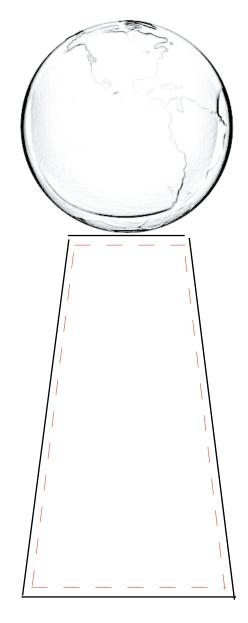

Product Name: WORLD'S EDGE CRYSTAL AWARD

Product Model: TM-C1232XS

Product Size: 2.25" x 4.00" x 2.25"

**Scale 100%** 