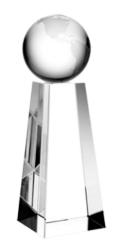

Product Name: WORLD'S EDGE CRYSTAL AWARD

Product Model: TM-C1232M

Product Size: 2.25" x 7.00" x 2.25"

Approximate Etched Area 1.5" x 4"