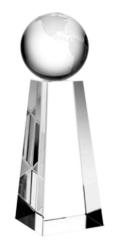

1.5" x 1.5"

Product Name: WORLD'S EDGE CRYSTAL AWARD

Product Model: TM-C1232S

Product Size: 2.25" x 6.00" x 2.25"

**Scale 100%** 

Approximate Etched Area 1.5" x 3"