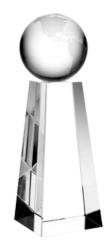

Product Name: WORLD'S EDGE CRYSTAL AWARD

Product Model: TM-C1232XS

Product Size: 2.25" x 4.00" x 2.25"

**Scale 100%** 