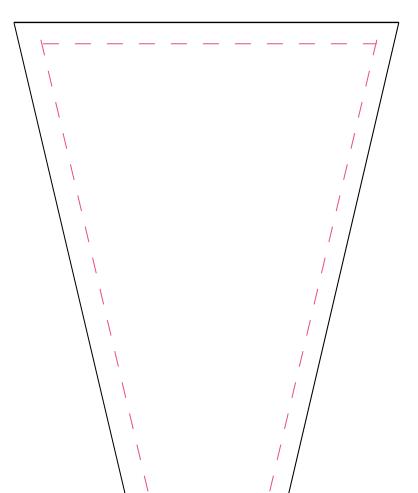

# DECORATING TEMPLATE

Product Name: SUCCESS VISION CRYSTAL AWARD

Product Model: TM-C1227S

Product Size: 4.00" x 6.50" x 3.00"

**Scale 100%** 