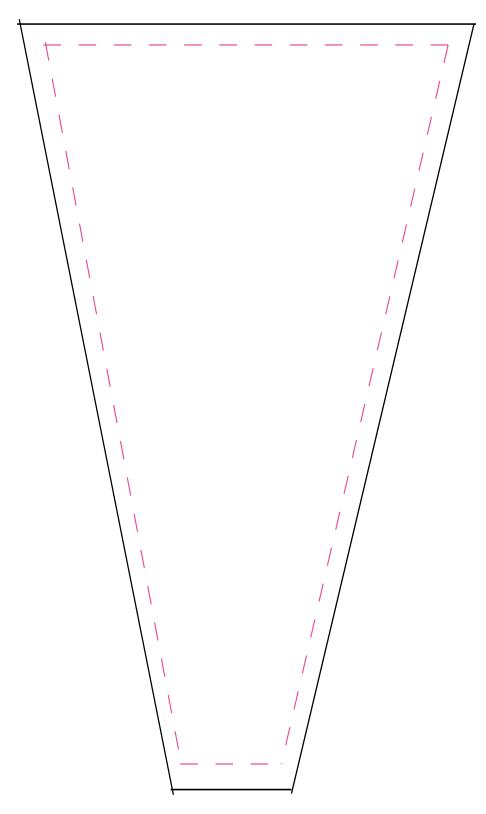

## DECORATING TEMPLATE

Product Name: SUCCESS VISION CRYSTAL AWARD

Product Model: TM-C1227L

Product Size: 4.50" x 8.50" x 3.00"

Approximate Etched Area 2.75" x 6"

### **Artwork Information:**

All artwork must be in vector format (AI, EPS, PDF is recommended) (send AI in version CS5 or lower) For sand etching, if fonts are under 12 pt font and lines less than 1 pt thickness we cannot guarantee clean etching so please contact us if smaller font or line thickness is needed. Any Logos and Text must be black & white line art only, no colors or grays can be etched.

Please see more art guidelines under Artwork Details tab for each product.