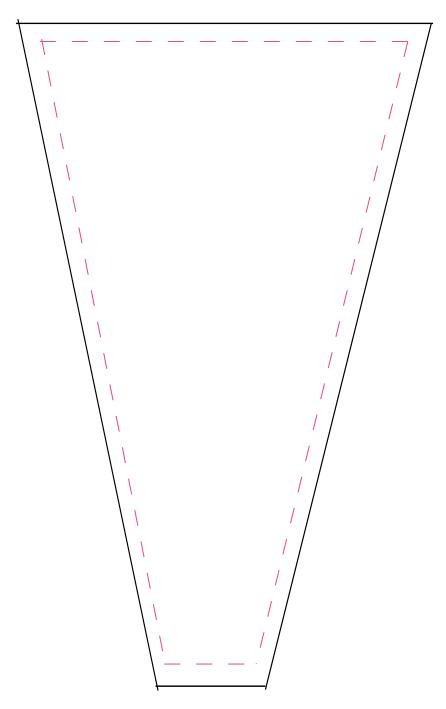

# DECORATING TEMPLATE

Product Name: SUCCESS VISION CRYSTAL AWARD

Product Model: TM-C1227S

Product Size: 4.00" x 6.50" x 3.00"

**Scale 100%** 

#### **Artwork Information:**

All artwork must be in vector format (AI, EPS, PDF is recommended) (send AI in version CS5 or lower) For sand etching, if fonts are under 12 pt font and lines less than 1 pt thickness we cannot guarantee clean etching so please contact us if smaller font or line thickness is needed. Any Logos and Text must be black & white line art only, no colors or grays can be etched.

Please see more art guidelines under Artwork Details tab for each product.