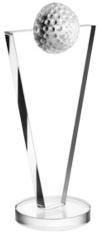

## DECORATING TEMPLATE

Product Name: GOLF SUCCESS CRYSTAL AWARD

Product Model: TM-C1227GL

Product Size: 4.50" x 8.50" x 3.00"

# Approximate Etched Area 2.75" x 6"