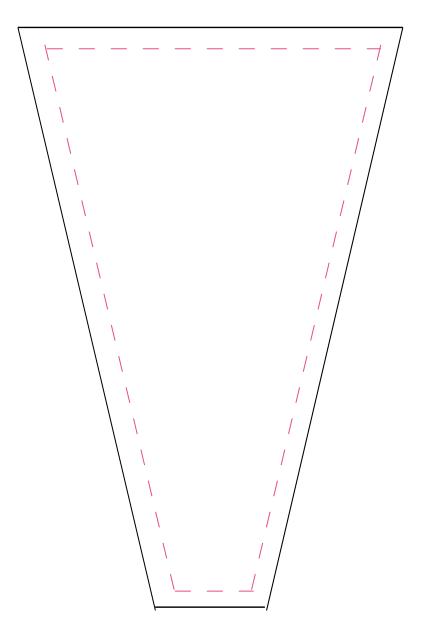

## DECORATING TEMPLATE

Product Name: GOLF SUCCESS CRYSTAL AWARD

Product Model: TM-C1227GM

Product Size: 4.00" x 7.50" x 3.00"

Approximate Etched Area 2.5" x 5"