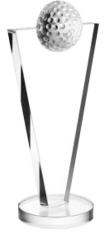

# DECORATING TEMPLATE

Product Name: GOLF SUCCESS CRYSTAL AWARD

Product Model: TM-C1227GS

Product Size: 4.00" x 6.50" x 3.00"

**Scale 100%** 

Approximate Etched Area 2.5" x 4"