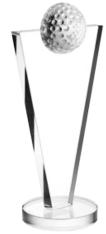

# DECORATING TEMPLATE

Product Name: GOLF SUCCESS CRYSTAL AWARD

Product Model: TM-C1227GS

Product Size: 4.00" x 6.50" x 3.00"

**Scale 100%** 

Approximate Etched Area 2.5" x 4"