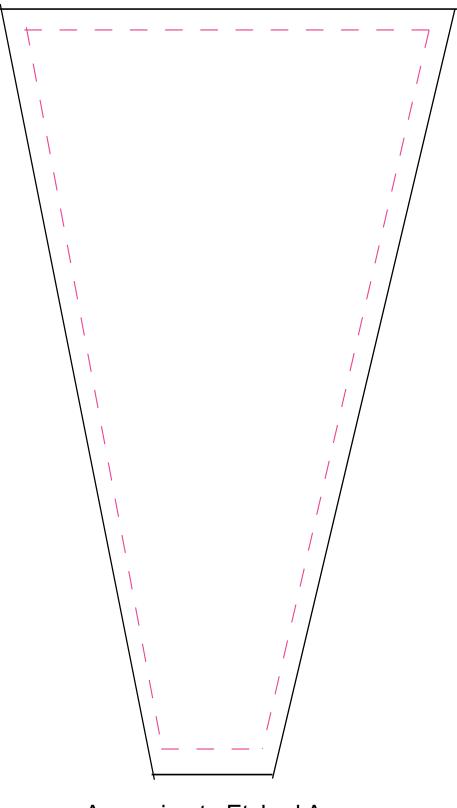

# DECORATING TEMPLATE

Product Name: GOLF SUCCESS CRYSTAL AWARD

Product Model: TM-C1227GS

Product Size: 4.00" x 6.50" x 3.00"

**Scale 100%** 

Approximate Etched Area 2.5" x 4"