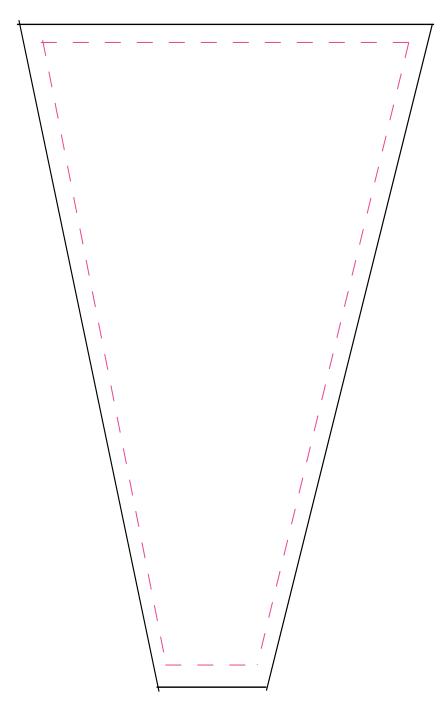

## DECORATING TEMPLATE

Product Name: GOLF SUCCESS CRYSTAL AWARD

Product Model: TM-C1227GL

Product Size: 4.50" x 8.50" x 3.00"

# Approximate Etched Area 2.75" x 6"