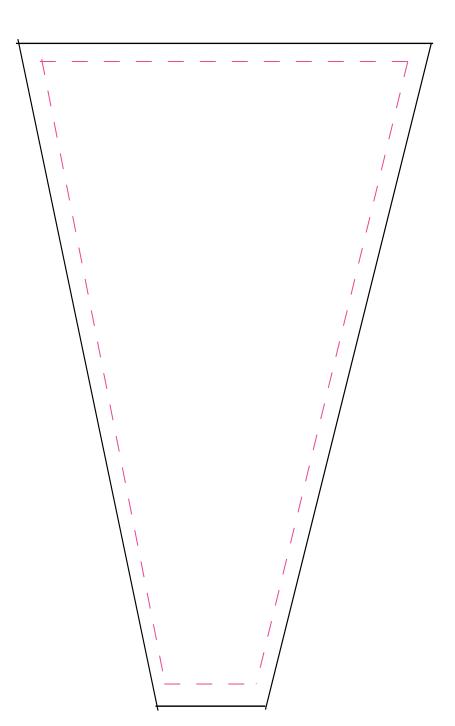

## DECORATING TEMPLATE

Product Name: WORLD SUCCESS VISION CRYSTAL AWARD

Product Model: TM-C1227EM

Product Size: 4.00" x 7.50" x 3.00"

Approximate Etched Area 2.5" x 5"