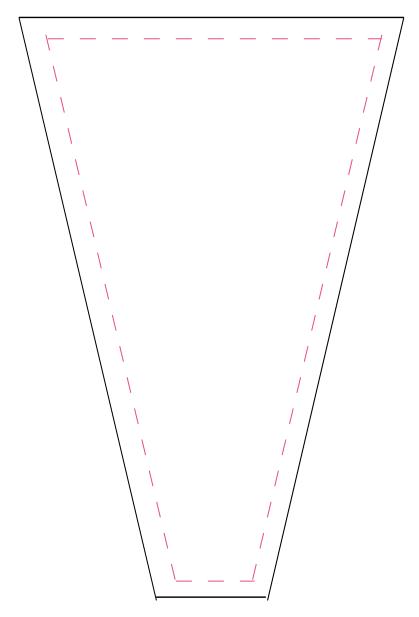

# DECORATING TEMPLATE

Product Name: WORLD SUCCESS VISION CRYSTAL AWARD

**Scale 100%** 

Product Model: TM-C1227ES

Product Size: 4.00" x 6.50" x 3.00"