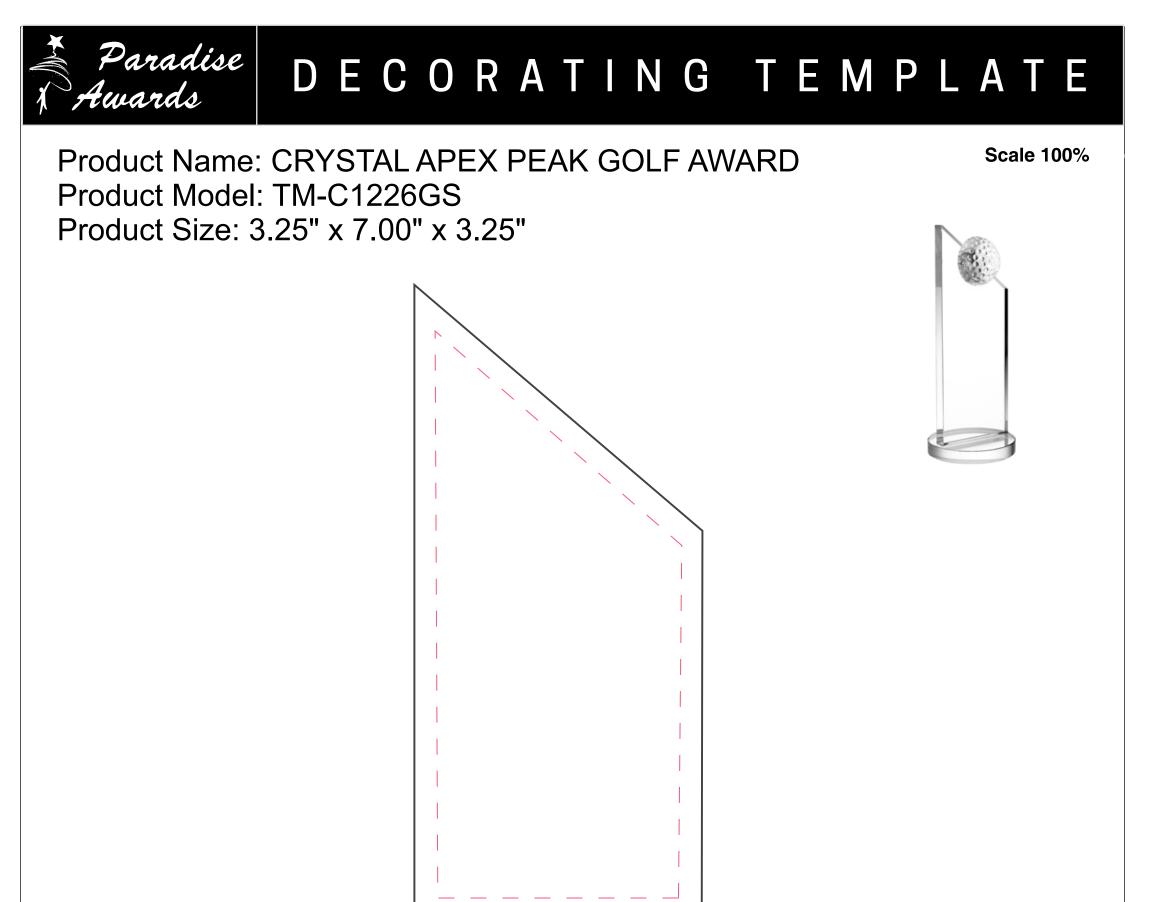

Approximate Etched Area 2.5" x 4"

Artwork Information:

All artwork must be in vector format (AI, EPS, PDF is recommended) (send AI in version CS5 or lower) For sand etching, if fonts are under 12 pt font and lines less than 1 pt thickness we cannot guarantee clean etching so please contact us if smaller font or line thickness is needed. Any Logos and Text must be black & white line art only, no colors or grays can be etched.

Please see more art guidelines under Artwork Details tab for each product.