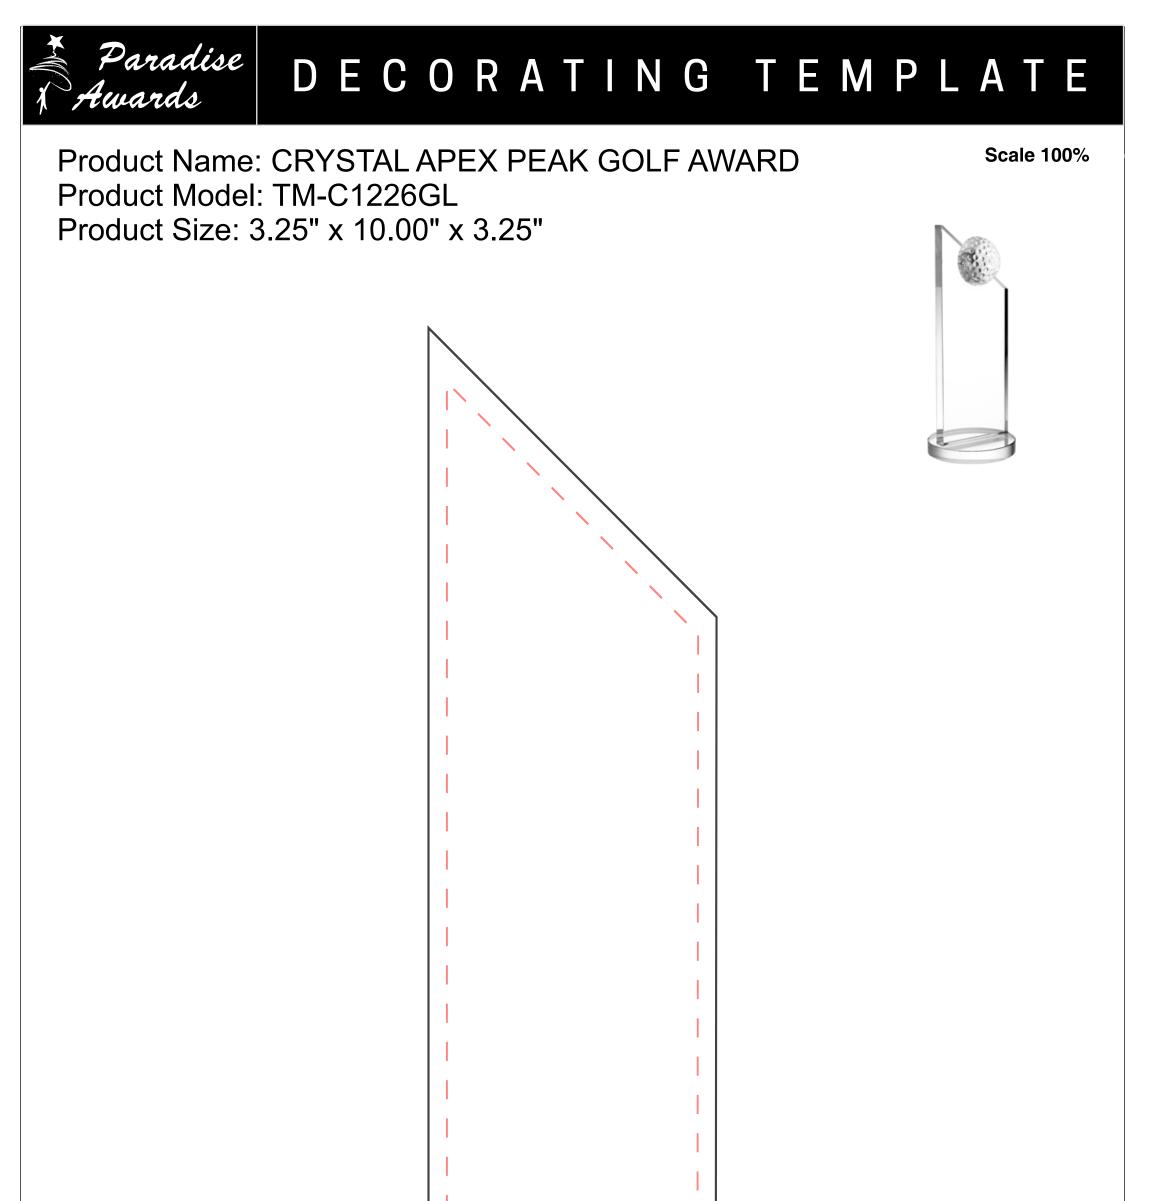

Please see more art guidelines under Artwork Details tab for each product.

Approximate Etched Area 2.5" x 6"

Artwork Information:

All artwork must be in vector format (AI, EPS, PDF is recommended) (send AI in version CS5 or lower) For sand etching, if fonts are under 12 pt font and lines less than 1 pt thickness we cannot guarantee clean etching so please contact us if smaller font or line thickness is needed. Any Logos and Text must be black & white line art only, no colors or grays can be etched.

Please see more art guidelines under Artwork Details tab for each product.