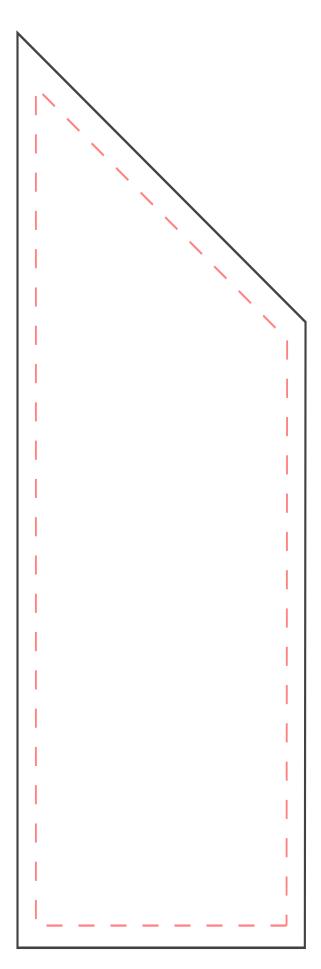

# DECORATING TEMPLATE

Product Name: CRYSTAL APEX PEAK GLOBE AWARD

Product Model: TM-C1226ES

Product Size: 3.25" x 7.00" x 3.25"

**Scale 100%** 

Approximate Etched Area 2.5" x 4"

## DECORATING TEMPLATE

Product Name: CRYSTAL APEX PEAK GLOBE AWARD

Product Model: TM-C1226EM

Product Size: 3.25" x 7.50" x 3.25"

**Scale 100%** 

Approximate Etched Area 2.5" x 5"

All artwork must be in vector format (AI, EPS, PDF is recommended) (send AI in version CS5 or lower) For sand etching, if fonts are under 12 pt font and lines less than 1 pt thickness we cannot guarantee clean etching so please contact us if smaller font or line thickness is needed. Any Logos and Text must be black & white line art only, no colors or grays can be etched.

# DECORATING TEMPLATE

Product Name: CRYSTAL APEX PEAK GLOBE AWARD

Product Model: TM-C1226EL

Product Size: 3.25" x 10.00" x 3.25"

**Scale 100%** 

Approximate Etched Area 2.5" x 6"