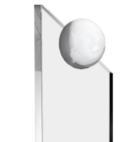

# DECORATING TEMPLATE

Product Name: CRYSTAL APEX PEAK GLOBE AWARD

Product Model: TM-C1226ES

Product Size: 3.25" x 7.00" x 3.25"

**Scale 100%** 

Approximate Etched Area 2.5" x 4"