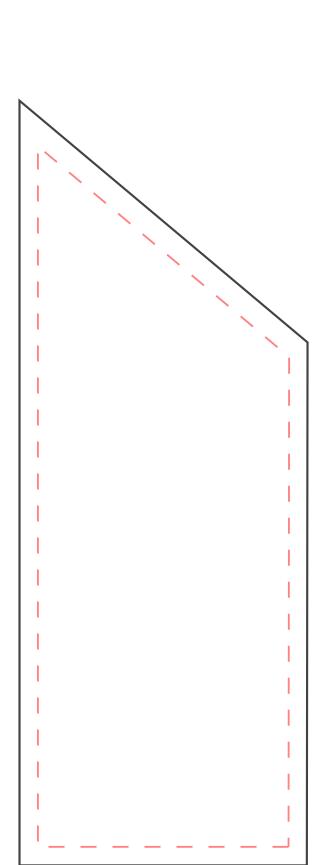

# DECORATING TEMPLATE

Product Name: CRYSTAL APEX PEAK GLOBE AWARD

Product Model: TM-C1226EL

Product Size: 3.25" x 10.00" x 3.25"

**Scale 100%** 

Approximate Etched Area 2.5" x 6"