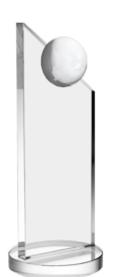

# DECORATING TEMPLATE

Product Name: CRYSTAL APEX PEAK GLOBE AWARD

Product Model: TM-C1226ES

Product Size: 3.25" x 7.00" x 3.25"

**Scale 100%** 

Approximate Etched Area 2.5" x 4"

## DECORATING TEMPLATE

Product Name: CRYSTAL APEX PEAK GLOBE AWARD

Product Model: TM-C1226EM

Product Size: 3.25" x 7.50" x 3.25"

**Scale 100%** 

Approximate Etched Area 2.5" x 5"

All artwork must be in vector format (AI, EPS, PDF is recommended) (send AI in version CS5 or lower) For sand etching, if fonts are under 12 pt font and lines less than 1 pt thickness we cannot guarantee clean etching so please contact us if smaller font or line thickness is needed. Any Logos and Text must be black & white line art only, no colors or grays can be etched.

# DECORATING TEMPLATE

Product Name: CRYSTAL APEX PEAK GLOBE AWARD

Product Model: TM-C1226EL

Product Size: 3.25" x 10.00" x 3.25"

**Scale 100%** 

Approximate Etched Area 2.5" x 6"