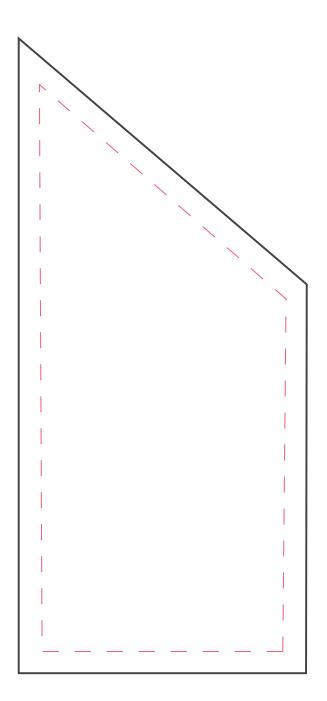

## DECORATING TEMPLATE

Product Name: CRYSTAL APEX PEAK GLOBE AWARD

Product Model: TM-C1226EM

Product Size: 3.25" x 7.50" x 3.25"

**Scale 100%** 

Approximate Etched Area 2.5" x 5"

All artwork must be in vector format (AI, EPS, PDF is recommended) (send AI in version CS5 or lower) For sand etching, if fonts are under 12 pt font and lines less than 1 pt thickness we cannot guarantee clean etching so please contact us if smaller font or line thickness is needed. Any Logos and Text must be black & white line art only, no colors or grays can be etched.