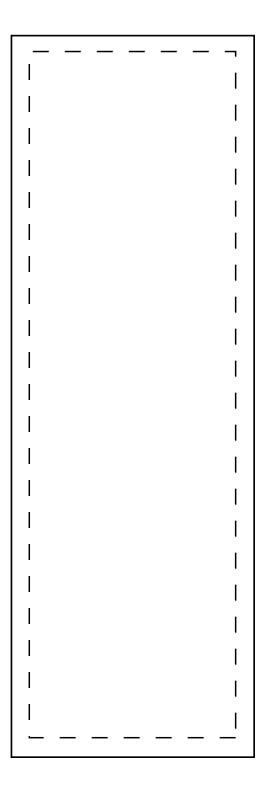

## DECORATING TEMPLATE

Product Name: BLUE ENDEAVOR CRYSTAL AWARD

Product Model: TM-C1224S

Product Size: 3.25" x 8.00" x 3.25"

## **Artwork Information:**

All artwork must be in vector format (AI, EPS, PDF is recommended) (send AI in version CS5 or lower) For sand etching, if fonts are under 12 pt font and lines less than 1 pt thickness we cannot guarantee clean etching so please contact us if smaller font or line thickness is needed. Any Logos and Text must be black & white line art only, no colors or grays can be etched.