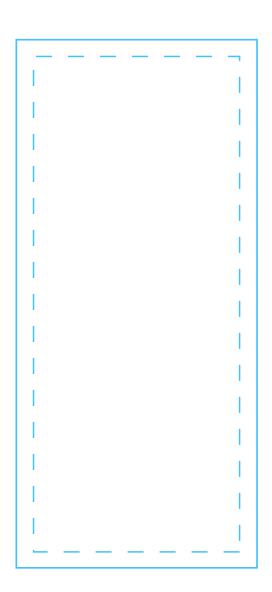

## DECORATING TEMPLATE

Product Name: BLUE ENDEAVOR CRYSTAL AWARD

Product Model: TM-C1224L

Product Size: 4.00" x 10.00" x 4.00"

## **Artwork Information:**

All artwork must be in vector format (AI, EPS, PDF is recommended) (send AI in version CS5 or lower) For sand etching, if fonts are under 12 pt font and lines less than 1 pt thickness we cannot guarantee clean etching so please contact us if smaller font or line thickness is needed. Any Logos and Text must be black & white line art only, no colors or grays can be etched.