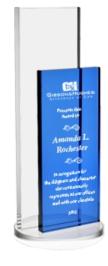

## DECORATING TEMPLATE

Product Name: BLUE ENDEAVOR CRYSTAL AWARD

Product Model: TM-C1224S

Product Size: 3.25" x 8.00" x 3.25"