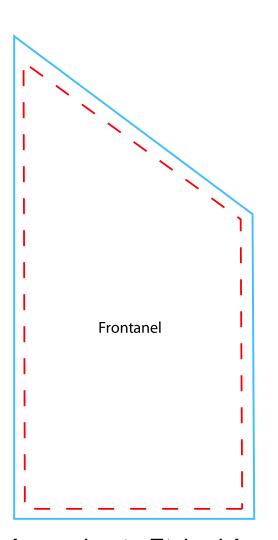

## DECORATING TEMPLATE

Product Name: BLUE SUCCESS CRYSTAL AWARD

Product Model: TM-C1223S

Product Size: 3.25" x 8.00" x 3.25"

**Scale 100%** 

Approximate Etched Area 2" x 3.5"