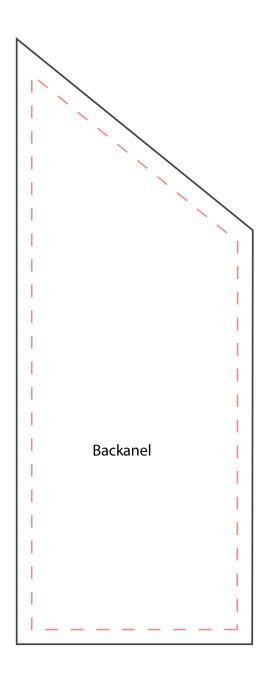

## DECORATING TEMPLATE

Product Name: BLUE SUCCESS CRYSTAL AWARD

Product Model: TM-C1223L

Product Size: 4.00" x 10.00" x 4.00"