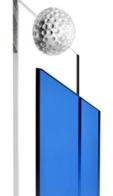

## DECORATING TEMPLATE

Product Name: BLUE SUCCESS CRYSTAL GOLF AWARD

Product Model: TM-C1223GS

Product Size: 3.25" x 8.00" x 3.25"

Approximate Etched Area 2" x 3.5"

**Scale 100%** 