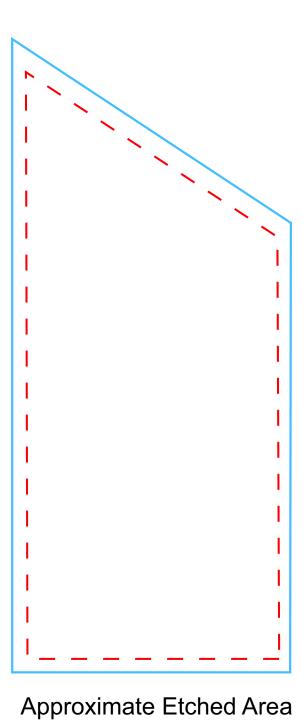

## DECORATING TEMPLATE

Product Name: BLUE SUCCESS CRYSTAL GOLF AWARD

Product Model: TM-C1223GL

Product Size: 4.00" x 10.00" x 4.00"

**Scale 100%** 

2.5" x 4"