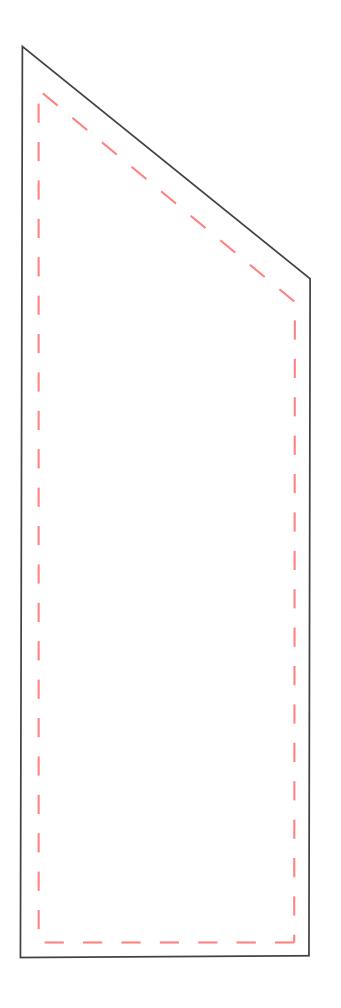

## DECORATING TEMPLATE

Product Name: BLUE SUCCESS CRYSTAL GOLF AWARD

Product Model: TM-C1223GS

Product Size: 3.25" x 8.00" x 3.25"

Approximate Etched Area 2" x 3.5"

**Scale 100%** 