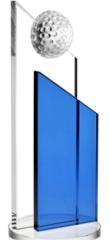

## DECORATING TEMPLATE

Product Name: BLUE SUCCESS CRYSTAL GOLF AWARD

Product Model: TM-C1223GS

Product Size: 3.25" x 8.00" x 3.25"

Approximate Etched Area 2" x 3.5"

**Scale 100%** 

## DECORATING TEMPLATE

Product Name: BLUE SUCCESS CRYSTAL GOLF AWARD

Product Model: TM-C1223GL

Product Size: 4.00" x 10.00" x 4.00"

**Scale 100%** 

2.5" x 4"