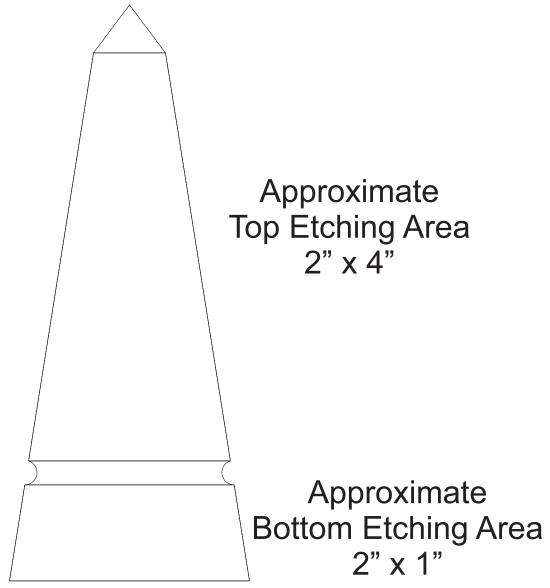

# DECORATING TEMPLATE

Product Name: GROOVED CRYSTAL OBELISK AWARD

Product Model: TM-C121

Product Size: 2.50" x 6.00" x 2.50"

**Scale 100%** 

#### **Artwork Information:**

All artwork must be in vector format (AI, EPS, PDF is recommended) (send AI in version CS5 or lower) For sand etching, if fonts are under 12 pt font and lines less than 1 pt thickness we cannot guarantee clean etching so please contact us if smaller font or line thickness is needed. Any Logos and Text must be black & white line art only, no colors or grays can be etched.