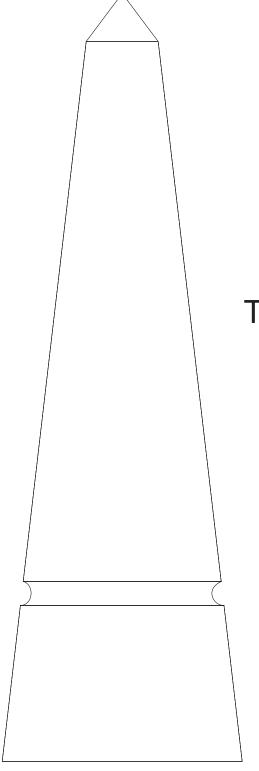

### D E C O R A T I N G T E M P L A T E

Product Name: GROOVED CRYSTAL OBELISK AWARD

Product Model: TM-C122

Product Size: 2.50" x 8.00" x 2.50"

**Scale 100%** 

Approximate
Top Etching Area
2" x 5"

Approximate
Bottom Etching Area
2" x 1.25"

#### **Artwork Information:**

All artwork must be in vector format (AI, EPS, PDF is recommended) (send AI in version CS5 or lower) For sand etching, if fonts are under 12 pt font and lines less than 1 pt thickness we cannot guarantee clean etching so please contact us if smaller font or line thickness is needed. Any Logos and Text must be black & white line art only, no colors or grays can be etched.