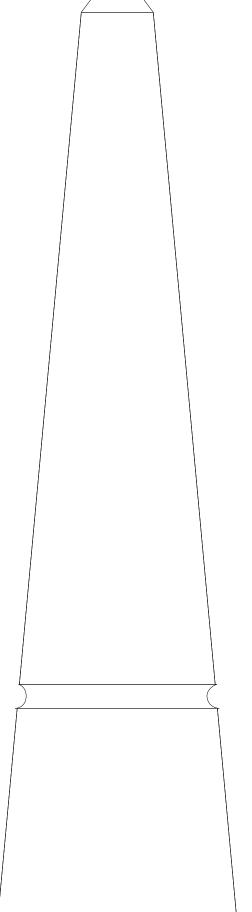

### D E C O R A T I N G T E M P L A T E

Product Name: GROOVED CRYSTAL OBELISK AWARD

Product Model: TM-C122

Product Size: 2.50" x 8.00" x 2.50"

**Scale 100%** 

Approximate
Top Etching Area
2" x 5"

Approximate
Bottom Etching Area
2" x 1.25"

## D E C O R A T I N G T E M P L A T E

Product Name: GROOVED CRYSTAL OBELISK AWARD

Product Model: TM-C123

Product Size: 2.50" x 10.00" x 2.50"

**Scale 100%** 

Approximate
Top Etching Area
2" x 6"

Approximate
Bottom Etching Area
2" x 2"

## DECORATING TEMPLATE

Product Name: GROOVED CRYSTAL OBELISK AWARD

Product Model: TM-C124

Product Size: 2.50" x 12.00" x 2.50"

**Scale 100%** 

Approximate
Top Etching Area
2" x 7"

Approximate
Bottom Etching Area
2" x 2"