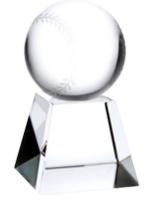

Product Name: BASEBALL CRYSTAL THRONE AWARD

Product Model: TM-C1218XS

Product Size: 2.25" x 4.00" x 2.25"

**Scale 100%** 

Product Name: BASEBALL CRYSTAL THRONE AWARD

**Scale 100%** 

Product Model: TM-C1218S

Product Size: 2.25" x 6.00" x 2.25"

Product Name: BASEBALL CRYSTAL THRONE AWARD

**Scale 100%** 

Product Model: TM-C1218M

Product Size: 2.25" x 7.00" x 2.25"

1.75" x 4"

Product Name: BASEBALL CRYSTAL THRONE AWARD

Product Model: TM-C1218L

Product Size: 2.25" x 8.00" x 2.25"

**Scale 100%** 

Approximate Etched Area 1.75" x 5"