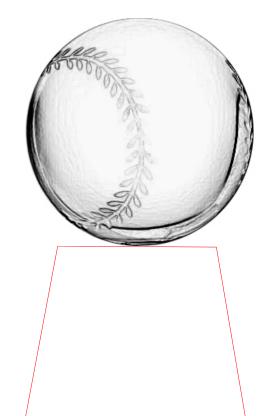

Product Name: BASEBALL CRYSTAL THRONE AWARD

Product Model: TM-C1218XS

Product Size: 2.25" x 4.00" x 2.25"

**Scale 100%** 

### **Artwork Information:**

All artwork must be in vector format (AI, EPS, PDF is recommended) (send AI in version CS5 or lower) For sand etching, if fonts are under 12 pt font and lines less than 1 pt thickness we cannot guarantee clean etching so please contact us if smaller font or line thickness is needed. Any Logos and Text must be black & white line art only, no colors or grays can be etched.