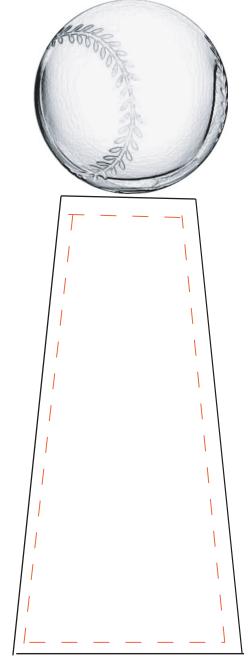

Product Name: BASEBALL CRYSTAL THRONE AWARD

**Scale 100%** 

Product Model: TM-C1218S

Product Size: 2.25" x 6.00" x 2.25"

#### **Artwork Information:**

All artwork must be in vector format (AI, EPS, PDF is recommended) (send AI in version CS5 or lower) For sand etching, if fonts are under 12 pt font and lines less than 1 pt thickness we cannot guarantee clean etching so please contact us if smaller font or line thickness is needed. Any Logos and Text must be black & white line art only, no colors or grays can be etched.