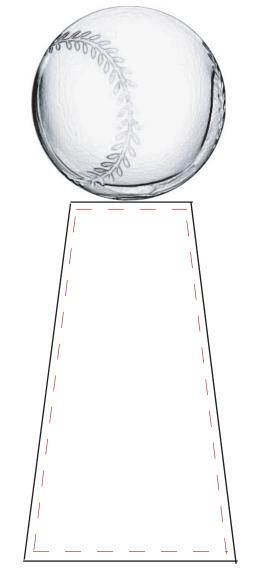

Product Name: BASEBALL CRYSTAL THRONE AWARD

**Scale 100%** 

Product Model: TM-C1218M

Product Size: 2.25" x 7.00" x 2.25"

1.75" x 4"

#### **Artwork Information:**

All artwork must be in vector format (AI, EPS, PDF is recommended) (send AI in version CS5 or lower) For sand etching, if fonts are under 12 pt font and lines less than 1 pt thickness we cannot guarantee clean etching so please contact us if smaller font or line thickness is needed. Any Logos and Text must be black & white line art only, no colors or grays can be etched.