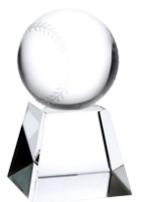

Product Name: BASEBALL CRYSTAL THRONE AWARD

**Scale 100%** 

Product Model: TM-C1218S

Product Size: 2.25" x 6.00" x 2.25"

#### **Artwork Information:**

All artwork must be in vector format (AI, EPS, PDF is recommended) (send AI in version CS5 or lower) For sand etching, if fonts are under 12 pt font and lines less than 1 pt thickness we cannot guarantee clean etching so please contact us if smaller font or line thickness is needed. Any Logos and Text must be black & white line art only, no colors or grays can be etched.