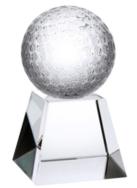

Product Name: GOLF BALL CRYSTAL THRONE AWARD

Product Model: TM-C1214M

Product Size: 2.25" x 7.00" x 2.25"

**Scale 100%** 

Approximate Etched Area 1.75" x 4"

### **Artwork Information:**

All artwork must be in vector format (AI, EPS, PDF is recommended) (send AI in version CS5 or lower) For sand etching, if fonts are under 12 pt font and lines less than 1 pt thickness we cannot guarantee clean etching so please contact us if smaller font or line thickness is needed. Any Logos and Text must be black & white line art only, no colors or grays can be etched.