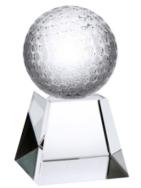

Product Name: GOLF BALL CRYSTAL THRONE AWARD

Product Model: TM-C1214XS

Product Size: 2.25" x 4.00" x 2.25"

Approximate Etched Area 1.75" x 1.5"