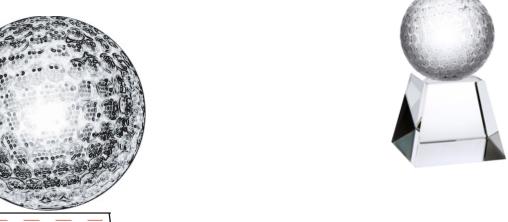

Product Name: GOLF BALL CRYSTAL THRONE AWARD

Product Model: TM-C1214XS

Product Size: 2.25" x 4.00" x 2.25"

Approximate Etched Area 1.75" x 1.5"

Product Name: GOLF BALL CRYSTAL THRONE AWARD

Product Model: TM-C1214S

Product Size: 2.25" x 6.00" x 2.25"

**Scale 100%** 

Approximate Etched Area 1.75" x 3"

Product Name: GOLF BALL CRYSTAL THRONE AWARD

Product Model: TM-C1214M

Product Size: 2.25" x 7.00" x 2.25"

**Scale 100%** 

Approximate Etched Area 1.75" x 4"

Product Name: GOLF BALL CRYSTAL THRONE AWARD

Product Model: TM-C1214L

Product Size: 2.25" x 8.00" x 2.25"

**Scale 100%** 

Approximate Etched Area 1.75" x 5"