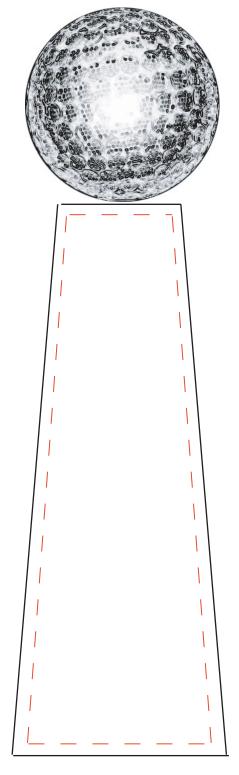

Product Name: GOLF BALL CRYSTAL THRONE AWARD

Product Model: TM-C1214S

Product Size: 2.25" x 6.00" x 2.25"

**Scale 100%** 

Approximate Etched Area 1.75" x 3"

#### **Artwork Information:**

All artwork must be in vector format (AI, EPS, PDF is recommended) (send AI in version CS5 or lower) For sand etching, if fonts are under 12 pt font and lines less than 1 pt thickness we cannot guarantee clean etching so please contact us if smaller font or line thickness is needed. Any Logos and Text must be black & white line art only, no colors or grays can be etched.