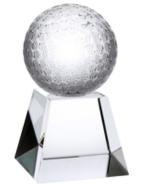

Product Name: GOLF BALL CRYSTAL THRONE AWARD

Product Model: TM-C1214XS

Product Size: 2.25" x 4.00" x 2.25"

Approximate Etched Area 1.75" x 1.5"

Product Name: GOLF BALL CRYSTAL THRONE AWARD

Product Model: TM-C1214S

Product Size: 2.25" x 6.00" x 2.25"

**Scale 100%** 

Approximate Etched Area 1.75" x 3"

Product Name: GOLF BALL CRYSTAL THRONE AWARD

Product Model: TM-C1214M

Product Size: 2.25" x 7.00" x 2.25"

**Scale 100%** 

Approximate Etched Area 1.75" x 4"

Product Name: GOLF BALL CRYSTAL THRONE AWARD

Product Model: TM-C1214L

Product Size: 2.25" x 8.00" x 2.25"

**Scale 100%** 

Approximate Etched Area 1.75" x 5"