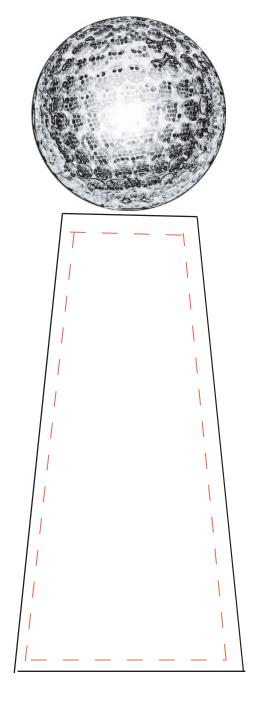

Product Name: GOLF BALL CRYSTAL THRONE AWARD

Product Model: TM-C1214S

Product Size: 2.25" x 6.00" x 2.25"

**Scale 100%** 

Approximate Etched Area 1.75" x 3"

#### **Artwork Information:**

All artwork must be in vector format (AI, EPS, PDF is recommended) (send AI in version CS5 or lower) For sand etching, if fonts are under 12 pt font and lines less than 1 pt thickness we cannot guarantee clean etching so please contact us if smaller font or line thickness is needed. Any Logos and Text must be black & white line art only, no colors or grays can be etched.