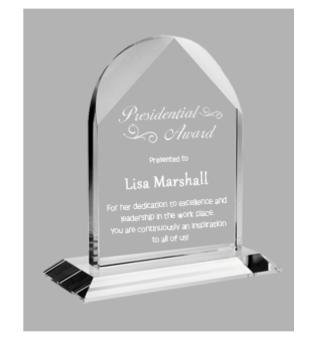

## DECORATING TEMPLATE

Product Name: DISTINGUISHED ARCH CRYSTAL AWARD

**Scale 100%** 

Product Model: TM-C1210M

Product Size: 5.50" x 7.50" x 2.50"

Presidential Society of Award

Presented to

Lisa Marshall

For her dedication to excellence and eadership in the work place.

You are continuously an inspiration to all of usl

Approximate Etched Area 2.5" x 6"