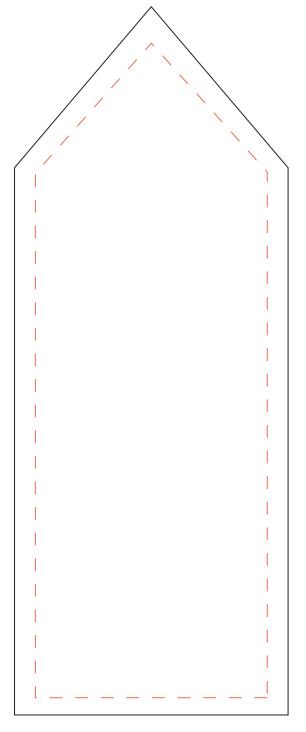

# DECORATING TEMPLATE

Product Name: DISTINGUISHED ARCH CRYSTAL AWARD

**Scale 100%** 

Product Model: TM-C1210L

Product Size: 5.50" x 9.00" x 2.50"

Approximate Etched Area 3 5" x 7"

### **Artwork Information:**

All artwork must be in vector format (AI, EPS, PDF is recommended) (send AI in version CS5 or lower) For sand etching, if fonts are under 12 pt font and lines less than 1 pt thickness we cannot guarantee clean etching so please contact us if smaller font or line thickness is needed. Any Logos and Text must be black & white line art only, no colors or grays can be etched.