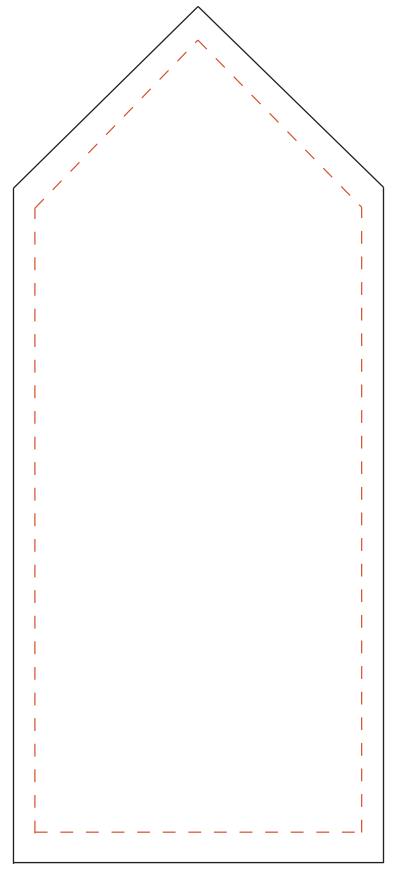

# DECORATING TEMPLATE

Product Name: DISTINGUISHED ARCH CRYSTAL AWARD

**Scale 100%** 

Product Model: TM-C1210L

Product Size: 5.50" x 9.00" x 2.50"

Approximate Etched Area 3 5" x 7"