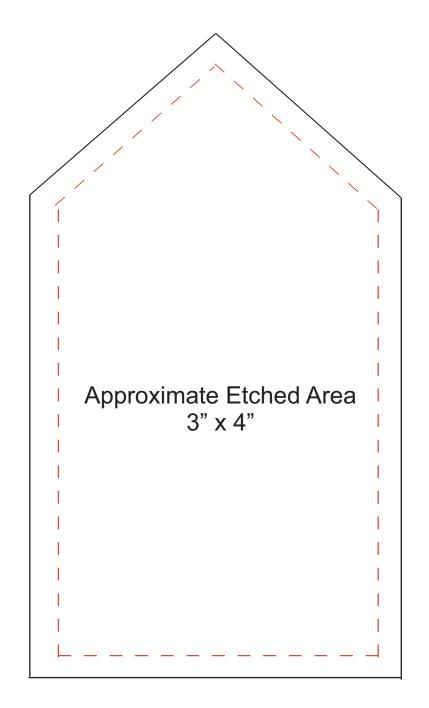

## DECORATING TEMPLATE

Product Name: DISTINGUISHED ARCH CRYSTAL AWARD

**Scale 100%** 

Product Model: TM-C1210S

Product Size: 5.50" x 6.00" x 2.50"

#### **Artwork Information:**

All artwork must be in vector format (AI, EPS, PDF is recommended) (send AI in version CS5 or lower) For sand etching, if fonts are under 12 pt font and lines less than 1 pt thickness we cannot guarantee clean etching so please contact us if smaller font or line thickness is needed. Any Logos and Text must be black & white line art only, no colors or grays can be etched.