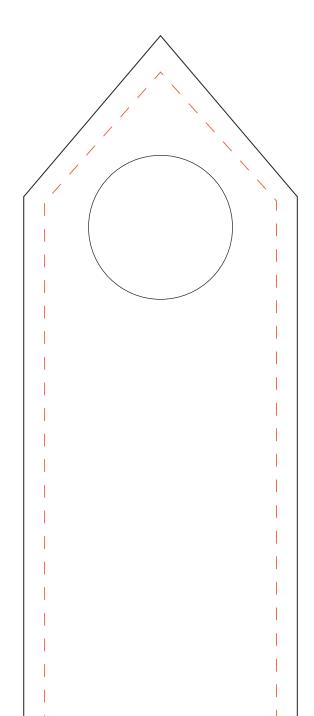

## DECORATING TEMPLATE

Product Name: DISTINGUISHED GOLF CRYSTAL AWARD Product Model: TM-C1210GM Product Size: 5.50" x 7.50" x 2.50"

**Scale 100%** 

Approximate Etched Area 2.5" x 6"

Artwork Information:

All artwork must be in vector format (AI, EPS, PDF is recommended) (send AI in version CS5 or lower) For sand etching, if fonts are under 12 pt font and lines less than 1 pt thickness we cannot guarantee clean etching so please contact us if smaller font or line thickness is needed. Any Logos and Text must be black & white line art only, no colors or grays can be etched.

Please see more art guidelines under Artwork Details tab for each product.

Approximate Etched Area 3.5" x 7"

Artwork Information:

All artwork must be in vector format (AI, EPS, PDF is recommended) (send AI in version CS5 or lower) For sand etching, if fonts are under 12 pt font and lines less than 1 pt thickness we cannot guarantee clean etching so please contact us if smaller font or line thickness is needed. Any Logos and Text must be black & white line art only, no colors or grays can be etched.