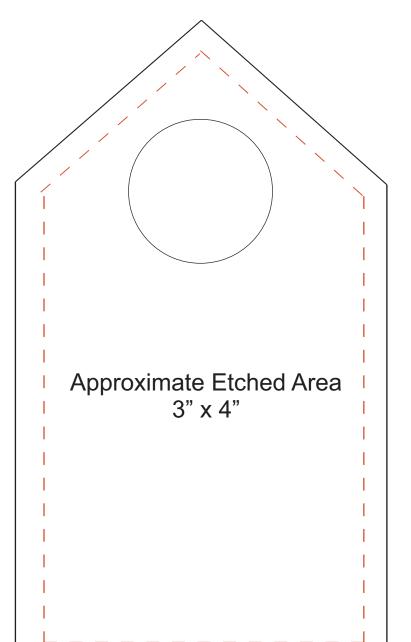

## DECORATING TEMPLATE

Product Name: DISTINGUISHED GOLF CRYSTAL AWARD Product Model: TM-C1210GM Product Size: 5.50" x 7.50" x 2.50"

**Scale 100%** 

Approximate Etched Area 2.5" x 6"

Artwork Information:

All artwork must be in vector format (AI, EPS, PDF is recommended) (send AI in version CS5 or lower) For sand etching, if fonts are under 12 pt font and lines less than 1 pt thickness we cannot guarantee clean etching so please contact us if smaller font or line thickness is needed. Any Logos and Text must be black & white line art only, no colors or grays can be etched.