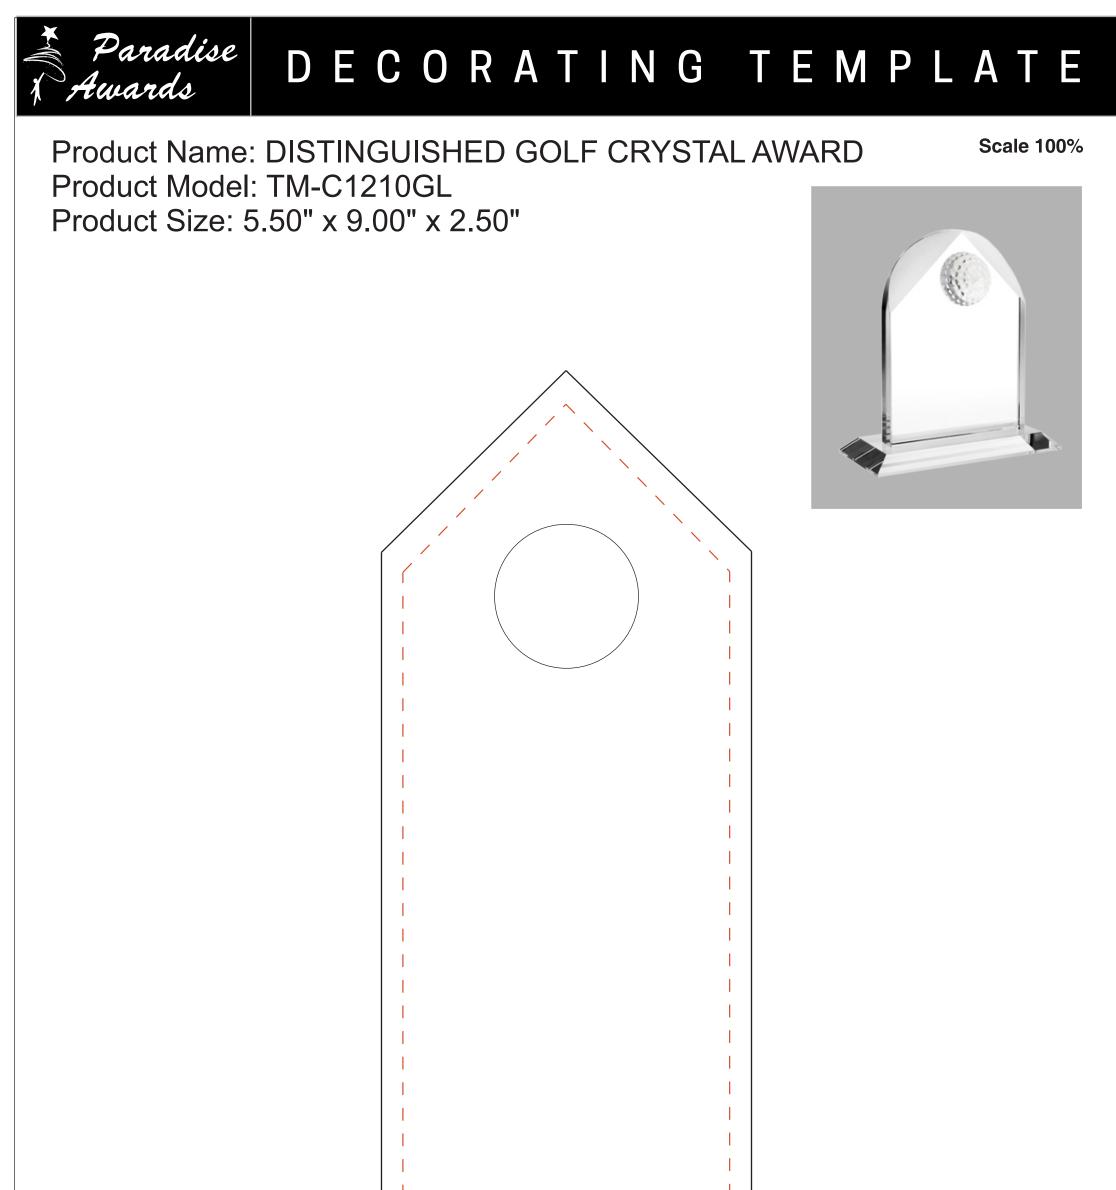

## DECORATING TEMPLATE

Product Name: DISTINGUISHED GOLF CRYSTAL AWARD Product Model: TM-C1210GM Product Size: 5.50" x 7.50" x 2.50"

**Scale 100%** 

Approximate Etched Area 2.5" x 6"

Artwork Information:

All artwork must be in vector format (AI, EPS, PDF is recommended) (send AI in version CS5 or lower) For sand etching, if fonts are under 12 pt font and lines less than 1 pt thickness we cannot guarantee clean etching so please contact us if smaller font or line thickness is needed. Any Logos and Text must be black & white line art only, no colors or grays can be etched.

Please see more art guidelines under Artwork Details tab for each product.

Approximate Etched Area 3.5" x 7"

Artwork Information:

All artwork must be in vector format (AI, EPS, PDF is recommended) (send AI in version CS5 or lower) For sand etching, if fonts are under 12 pt font and lines less than 1 pt thickness we cannot guarantee clean etching so please contact us if smaller font or line thickness is needed. Any Logos and Text must be black & white line art only, no colors or grays can be etched.