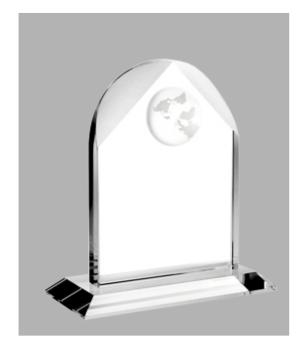

# DECORATING TEMPLATE

Product Name: DISTINGUISHED GLOBE CRYSTAL AWARD

**Scale 100%** 

Product Model: TM-C1210ES

Product Size: 5.50" x 6.00" x 2.50"