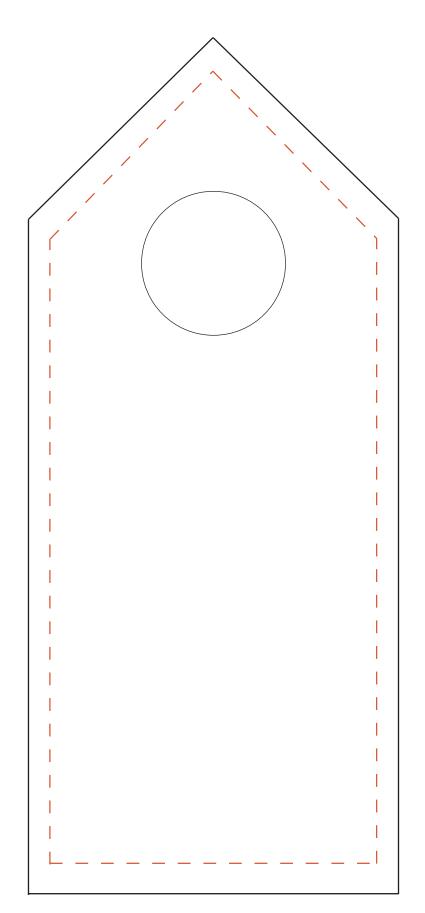

# DECORATING TEMPLATE

Product Name: DISTINGUISHED GLOBE CRYSTAL AWARD

**Scale 100%** 

Product Model: TM-C1210EL

Product Size: 5.50" x 9.00" x 2.50"

### **Artwork Information:**

All artwork must be in vector format (AI, EPS, PDF is recommended) (send AI in version CS5 or lower) For sand etching, if fonts are under 12 pt font and lines less than 1 pt thickness we cannot guarantee clean etching so please contact us if smaller font or line thickness is needed. Any Logos and Text must be black & white line art only, no colors or grays can be etched.