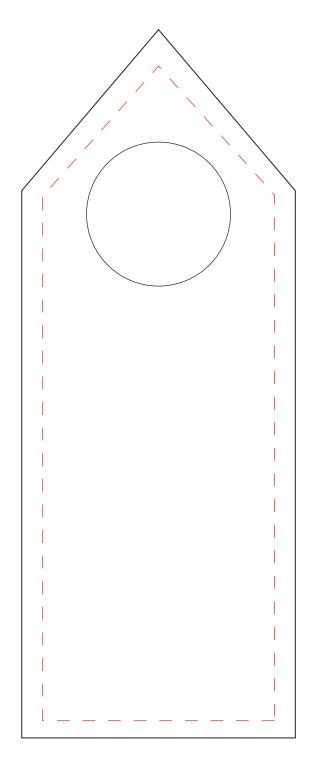

# DECORATING TEMPLATE

Product Name: DISTINGUISHED GLOBE CRYSTAL AWARD

**Scale 100%** 

Product Model: TM-C1210EM

Product Size: 5.50" x 7.50" x 2.50"

Approximate Etched Area 2.5" x 6"

### **Artwork Information:**

All artwork must be in vector format (AI, EPS, PDF is recommended) (send AI in version CS5 or lower) For sand etching, if fonts are under 12 pt font and lines less than 1 pt thickness we cannot guarantee clean etching so please contact us if smaller font or line thickness is needed. Any Logos and Text must be black & white line art only, no colors or grays can be etched.