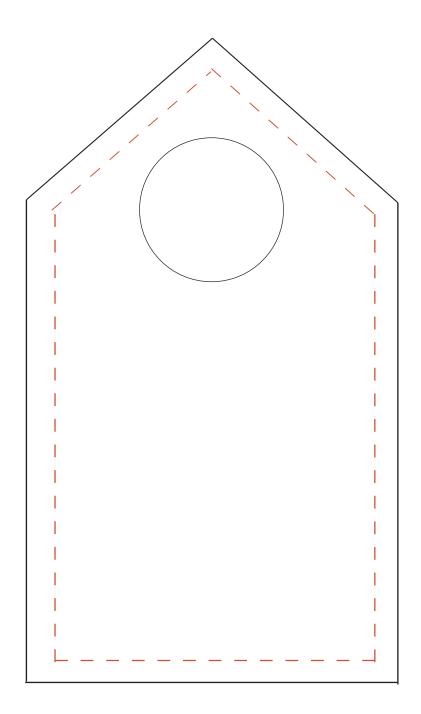

# DECORATING TEMPLATE

Product Name: DISTINGUISHED GLOBE CRYSTAL AWARD

**Scale 100%** 

Product Model: TM-C1210ES

Product Size: 5.50" x 6.00" x 2.50"

## **Artwork Information:**

All artwork must be in vector format (AI, EPS, PDF is recommended) (send AI in version CS5 or lower) For sand etching, if fonts are under 12 pt font and lines less than 1 pt thickness we cannot guarantee clean etching so please contact us if smaller font or line thickness is needed. Any Logos and Text must be black & white line art only, no colors or grays can be etched.