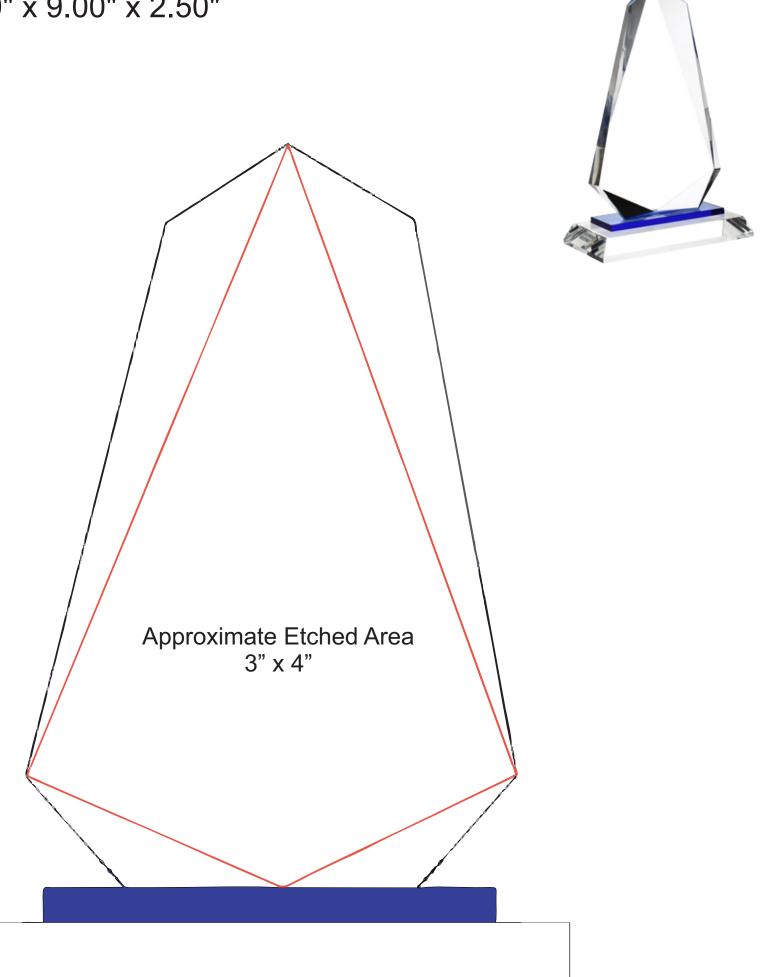

## DECORATING TEMPLATE

**Scale 100%** 

Product Name: BLUE CRYSTAL POWER EDGE AWARD

Product Model: TM-C1206

Product Size: 6.00" x 9.00" x 2.50"