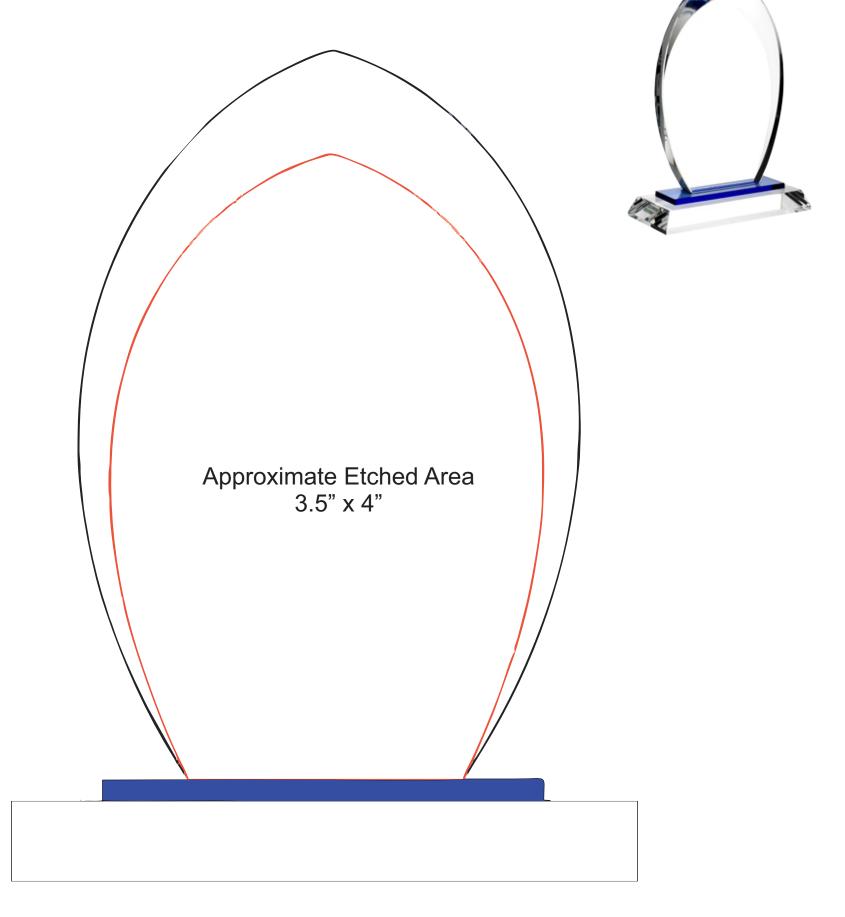

## DECORATING TEMPLATE

Product Name: BLUE CRYSTAL AWESOME ARCH AWARD

**Scale 100%** 

Product Model: TM-C1205

Product Size: 6.00" x 8.75" x 2.50"