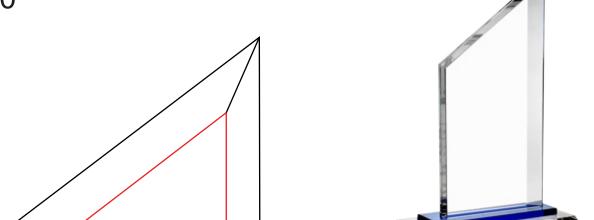

## DECORATING TEMPLATE

Product Name: BLUE CRYSTAL PEAK POINT AWARD

Product Model: TM-C1204

Product Size: 6.00" x 9.00" x 2.50"

**Scale 100%** 

Approximate Etched Area 2.5" x 4.5"