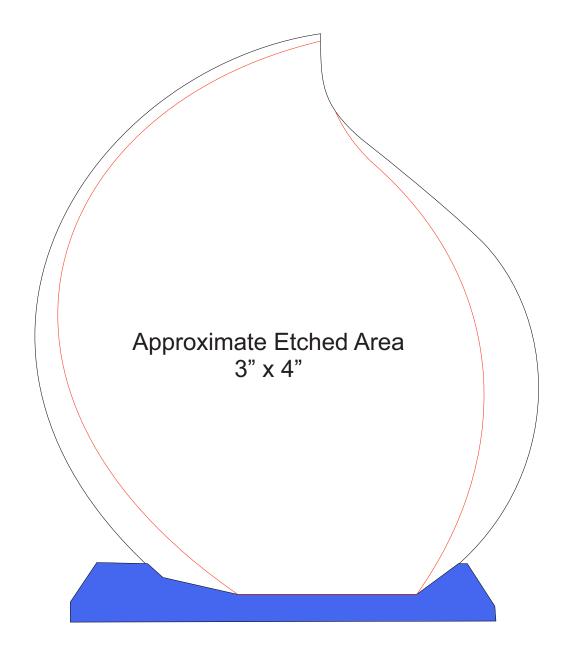

## DECORATING TEMPLATE

Product Name: BLUE CRYSTAL ETERNAL FLAME AWARD

Product Model: TM-C1202

Product Size: 6.00" x 7.00" x 2.50"

**Scale 100%** 