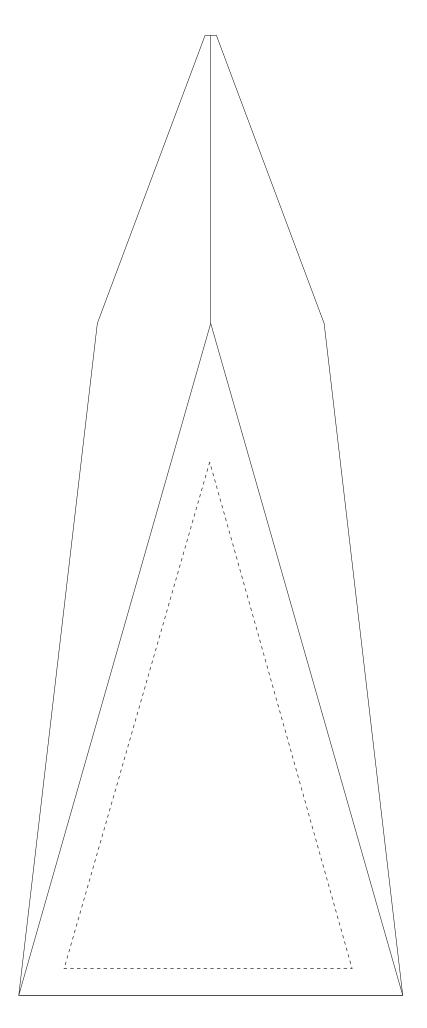

## D E C O R A T I N G T E M P L A T E

Product Name: SUPER SPIRE CRYSTAL OBELISK AWARD

Product Model: TM-C116

Product Size: 4.00" x 12.00" x 2.00"

Approximate Etching Area 3" x 7"