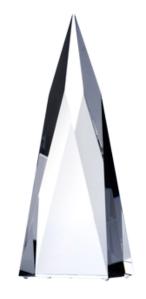

# DECORATING TEMPLATE

Product Name: SUPER SPIRE CRYSTAL OBELISK AWARD

Product Model: TM-C114

Product Size: 4.00" x 8.00" x 2.00"

**Scale 100%** 

Approximate Etching Area 3" x 3"