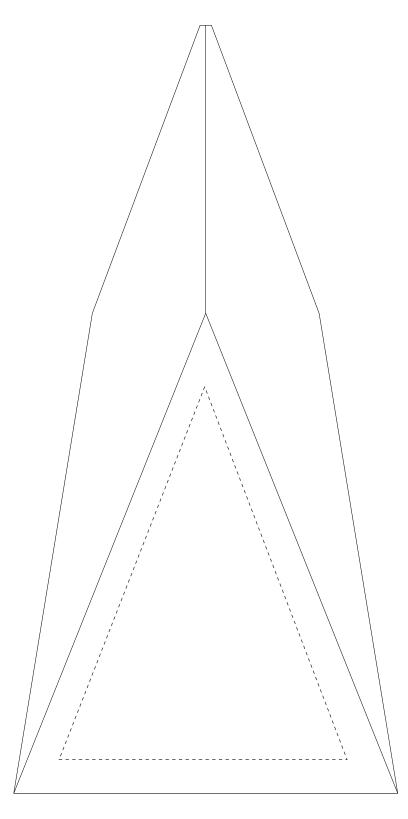

## D E C O R A T I N G T E M P L A T E

Product Name: SUPER SPIRE CRYSTAL OBELISK AWARD

Product Model: TM-C115

Product Size: 4.00" x 10.00" x 2.00"

**Scale 100%** 

Approximate Etching Area 3" x 5.25"