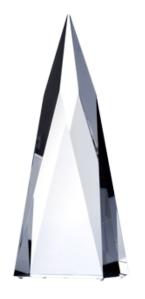

# DECORATING TEMPLATE

Product Name: SUPER SPIRE CRYSTAL OBELISK AWARD

Product Model: TM-C114

Product Size: 4.00" x 8.00" x 2.00"

**Scale 100%** 

Approximate Etching Area 3" x 3"