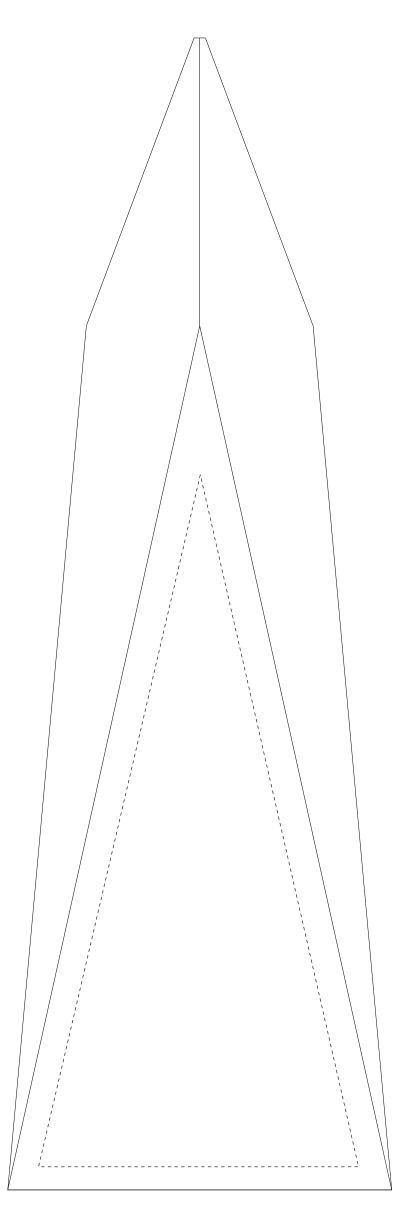

## D E C O R A T I N G T E M P L A T E

Product Name: SUPER SPIRE CRYSTAL OBELISK AWARD

Product Model: TM-C115

Product Size: 4.00" x 10.00" x 2.00"

**Scale 100%** 

Approximate Etching Area 3" x 5.25"