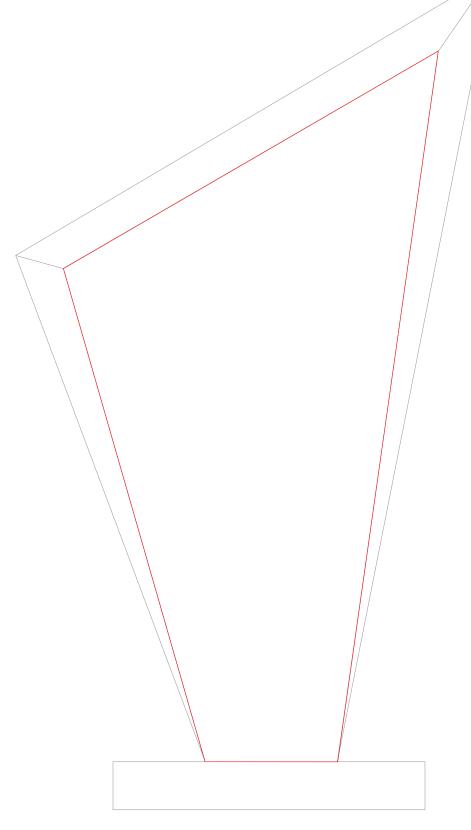

# DECORATING TEMPLATE

Product Name: CRYSTAL CONCEPTION AWARD

Product Model: TM-C1121

Product Size: 5.00" x 8.75" x 3.25"

Approximate Etched Area 2.5" x 5"

### **Artwork Information:**

All artwork must be in vector format (AI, EPS, PDF is recommended) (send AI in version CS5 or lower) For sand etching, if fonts are under 12 pt font and lines less than 1 pt thickness we cannot guarantee clean etching so please contact us if smaller font or line thickness is needed. Any Logos and Text must be black & white line art only, no colors or grays can be etched.

Please see more art guidelines under Artwork Details tab for each product.