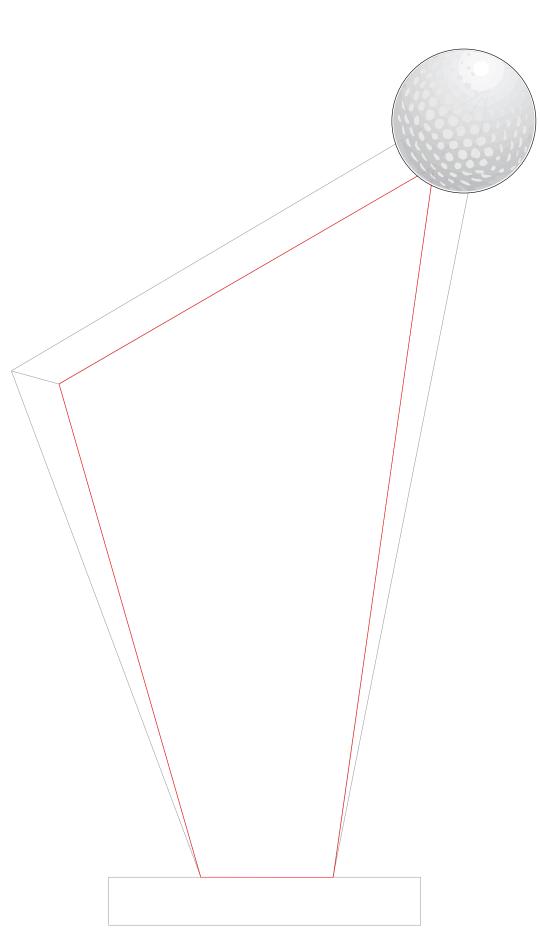

## DECORATING TEMPLATE

Product Name: CRYSTAL CONCEPTION GOLF AWARD

Product Model: TM-C1121G

Product Size: 6.00" x 9.75" x 3.25"

#### **Artwork Information:**

All artwork must be in vector format (AI, EPS, PDF is recommended) (send AI in version CS5 or lower) For sand etching, if fonts are under 12 pt font and lines less than 1 pt thickness we cannot guarantee clean etching so please contact us if smaller font or line thickness is needed. Any Logos and Text must be black & white line art only, no colors or grays can be etched.

Please see more art guidelines under Artwork Details tab for each product.