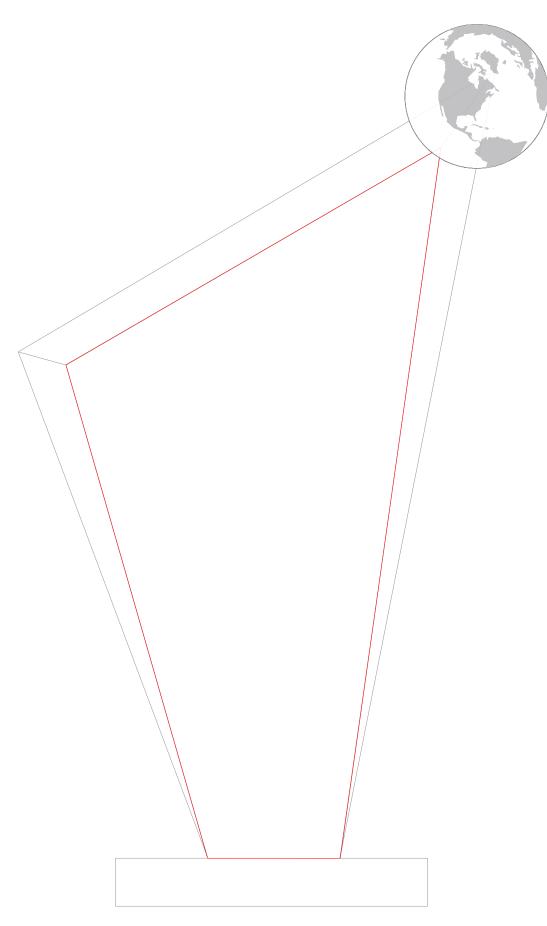

## DECORATING TEMPLATE

Product Name: CRYSTAL CONCEPTION GREEN GLOBE AWARD Scale 100%

Product Model: TM-C1121E

Product Size: 6.00" x 9.75" x 3.25"

#### **Artwork Information:**

All artwork must be in vector format (AI, EPS, PDF is recommended) (send AI in version CS5 or lower) For sand etching, if fonts are under 12 pt font and lines less than 1 pt thickness we cannot guarantee clean etching so please contact us if smaller font or line thickness is needed. Any Logos and Text must be black & white line art only, no colors or grays can be etched.

Please see more art guidelines under Artwork Details tab for each product.