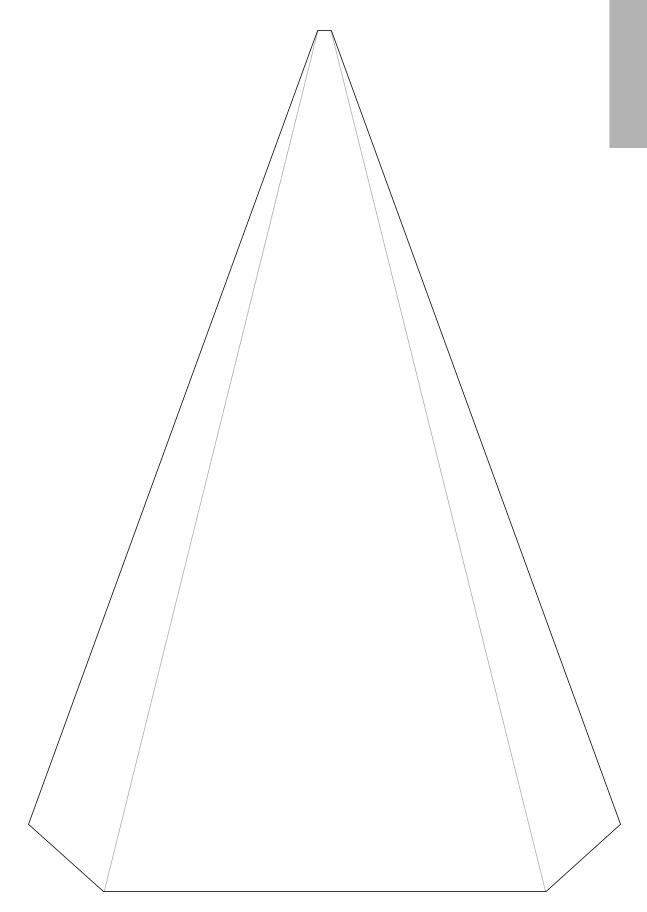

# DECORATING TEMPLATE

Product Name: MAJESTIC CRYSTAL TRIANGLE AWARD

Product Model: TM-C1120M

Product Size: 6.00" x 9.00" x 1.50"

Approximate Etched Area 2.25" x 5.5"

### **Artwork Information:**

All artwork must be in vector format (AI, EPS, PDF is recommended) (send AI in version CS5 or lower) For sand etching, if fonts are under 12 pt font and lines less than 1 pt thickness we cannot guarantee clean etching so please contact us if smaller font or line thickness is needed. Any Logos and Text must be black & white line art only, no colors or grays can be etched.

Please see more art guidelines under Artwork Details tab for each product.