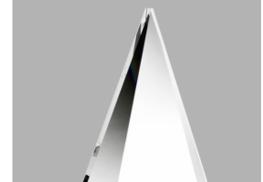

# DECORATING TEMPLATE

Product Name: MAJESTIC CRYSTAL TRIANGLE AWARD

Product Model: TM-C1120S

Product Size: 5.50" x 8.00" x 1.25"

**Scale 100%** 

Approximate Etched Area 2" x 4.5"

### **Artwork Information:**

All artwork must be in vector format (AI, EPS, PDF is recommended) (send AI in version CS5 or lower) For sand etching, if fonts are under 12 pt font and lines less than 1 pt thickness we cannot guarantee clean etching so please contact us if smaller font or line thickness is needed. Any Logos and Text must be black & white line art only, no colors or grays can be etched.

Please see more art guidelines under Artwork Details tab for each product.