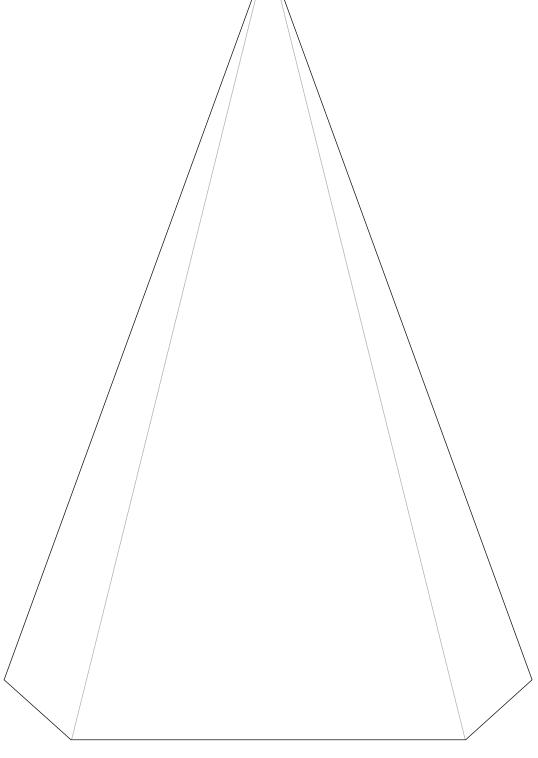

# DECORATING TEMPLATE

Product Name: MAJESTIC CRYSTAL TRIANGLE AWARD

Product Model: TM-C1120S

Product Size: 5.50" x 8.00" x 1.25"

**Scale 100%** 

Approximate Etched Area 2" x 4.5"

### **Artwork Information:**

All artwork must be in vector format (AI, EPS, PDF is recommended) (send AI in version CS5 or lower) For sand etching, if fonts are under 12 pt font and lines less than 1 pt thickness we cannot guarantee clean etching so please contact us if smaller font or line thickness is needed. Any Logos and Text must be black & white line art only, no colors or grays can be etched.

Please see more art guidelines under Artwork Details tab for each product.