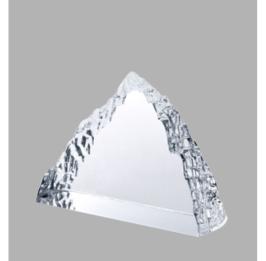

Product Name: PEAK ICEBERG CRYSTAL AWARD Product Model: TM-C1030 Product Size: 4.00" x 3.50" x 1.75"

**Scale 100%** 

Approximate Etched Area 2" x 1.5"

Artwork Information:

All artwork must be in vector format (AI, EPS, PDF is recommended) (send AI in version CS5 or lower) For sand etching, if fonts are under 12 pt font and lines less than 1 pt thickness we cannot guarantee clean etching so please contact us if smaller font or line thickness is needed. Any Logos and Text must be black & white line art only, no colors or grays can be etched.