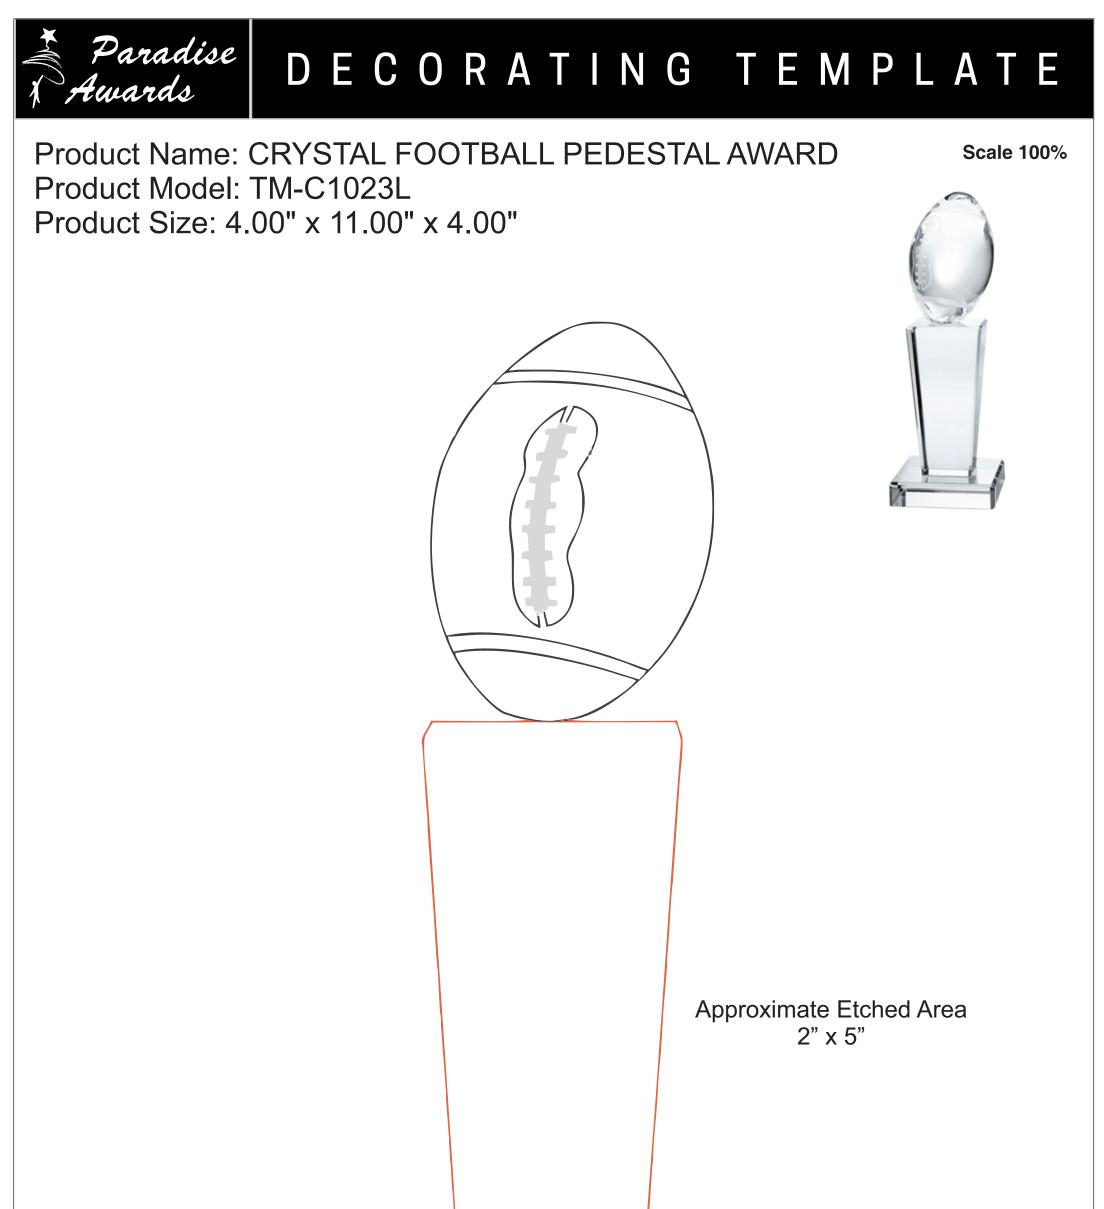

s are under 12 pt font and lines less than 1 pt thickness we cannot guarantee clean etching so please contact us if smaller font or line thickness is needed. Any Logos and Text must be black & white line art only, no colors or grays can be etched.

Please see more art guidelines under Artwork Details tab for each product.



Artwork Information:

All artwork must be in vector format (AI, EPS, PDF is recommended) (send AI in version CS5 or lower) For sand etching, if fonts are under 12 pt font and lines less than 1 pt thickness we cannot guarantee clean etching so please contact us if smaller font or line thickness is needed. Any Logos and Text must be black & white line art only, no colors or grays can be etched.

Please see more art guidelines under Artwork Details tab for each product.





Artwork Information:

All artwork must be in vector format (AI, EPS, PDF is recommended) (send AI in version CS5 or lower) For sand etching, if fonts are under 12 pt font and lines less than 1 pt thickness we cannot guarantee clean etching so please contact us if smaller font or line thickness is needed. Any Logos and Text must be black & white line art only, no colors or grays can be etched.

Please see more art guidelines under Artwork Details tab for each product.