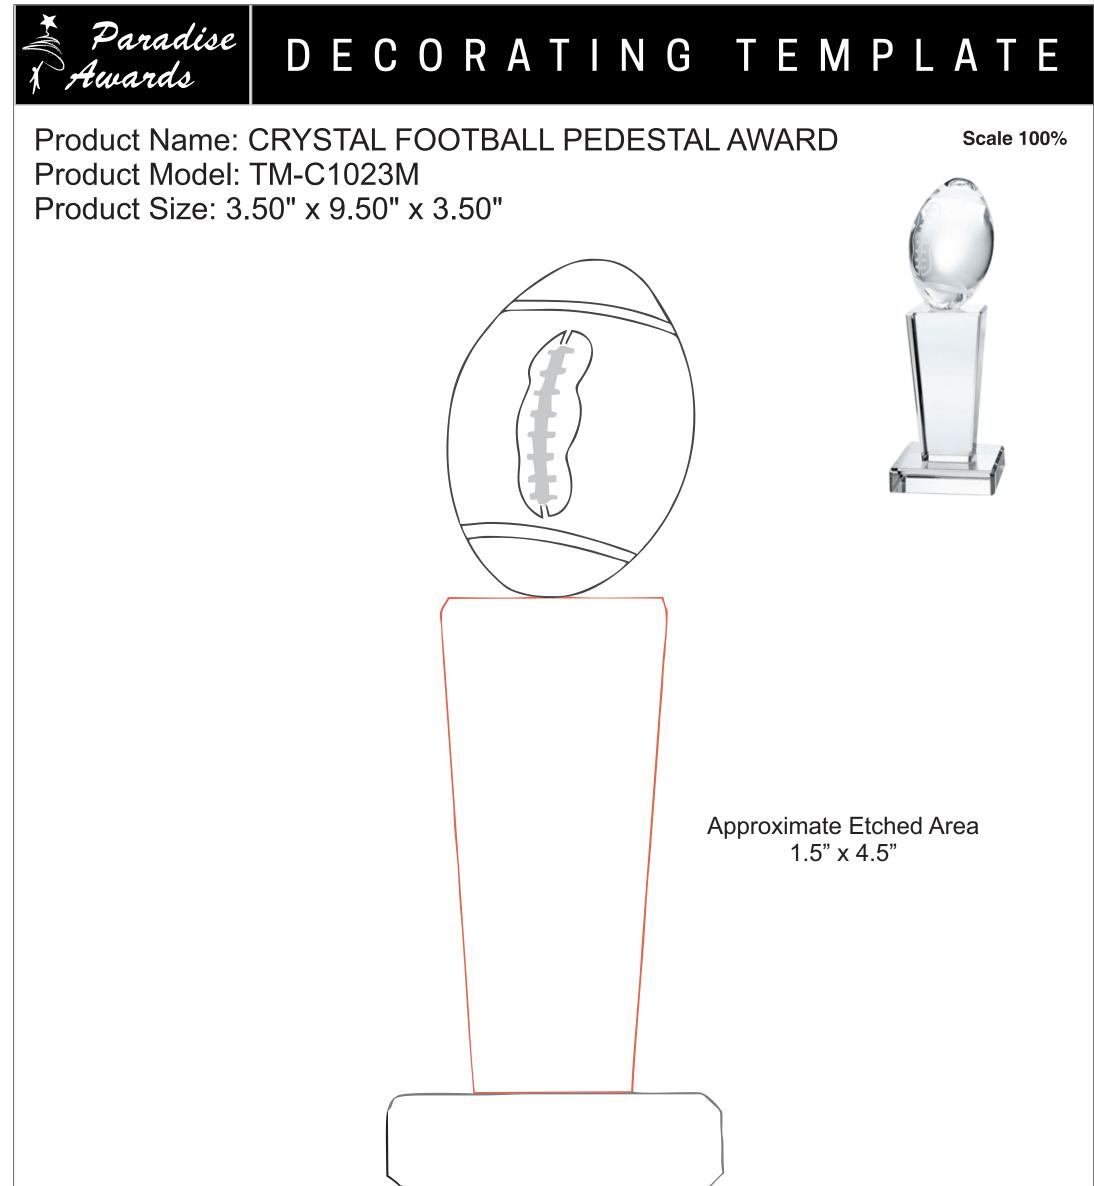

Artwork Information:

All artwork must be in vector format (AI, EPS, PDF is recommended) (send AI in version CS5 or lower) For sand etching, if fonts are under 12 pt font and lines less than 1 pt thickness we cannot guarantee clean etching so please contact us if smaller font or line thickness is needed. Any Logos and Text must be black & white line art only, no colors or grays can be etched.

Please see more art guidelines under Artwork Details tab for each product.



Artwork Information:

All artwork must be in vector format (AI, EPS, PDF is recommended) (send AI in version CS5 or lower) For sand etching, if fonts are under 12 pt font and lines less than 1 pt thickness we cannot guarantee clean etching so please contact us if smaller font or line thickness is needed. Any Logos and Text must be black & white line art only, no colors or grays can be etched.

Please see more art guidelines under Artwork Details tab for each product.





Artwork Information:

All artwork must be in vector format (AI, EPS, PDF is recommended) (send AI in version CS5 or lower) For sand etching, if fonts are under 12 pt font and lines less than 1 pt thickness we cannot guarantee clean etching so please contact us if smaller font or line thickness is needed. Any Logos and T