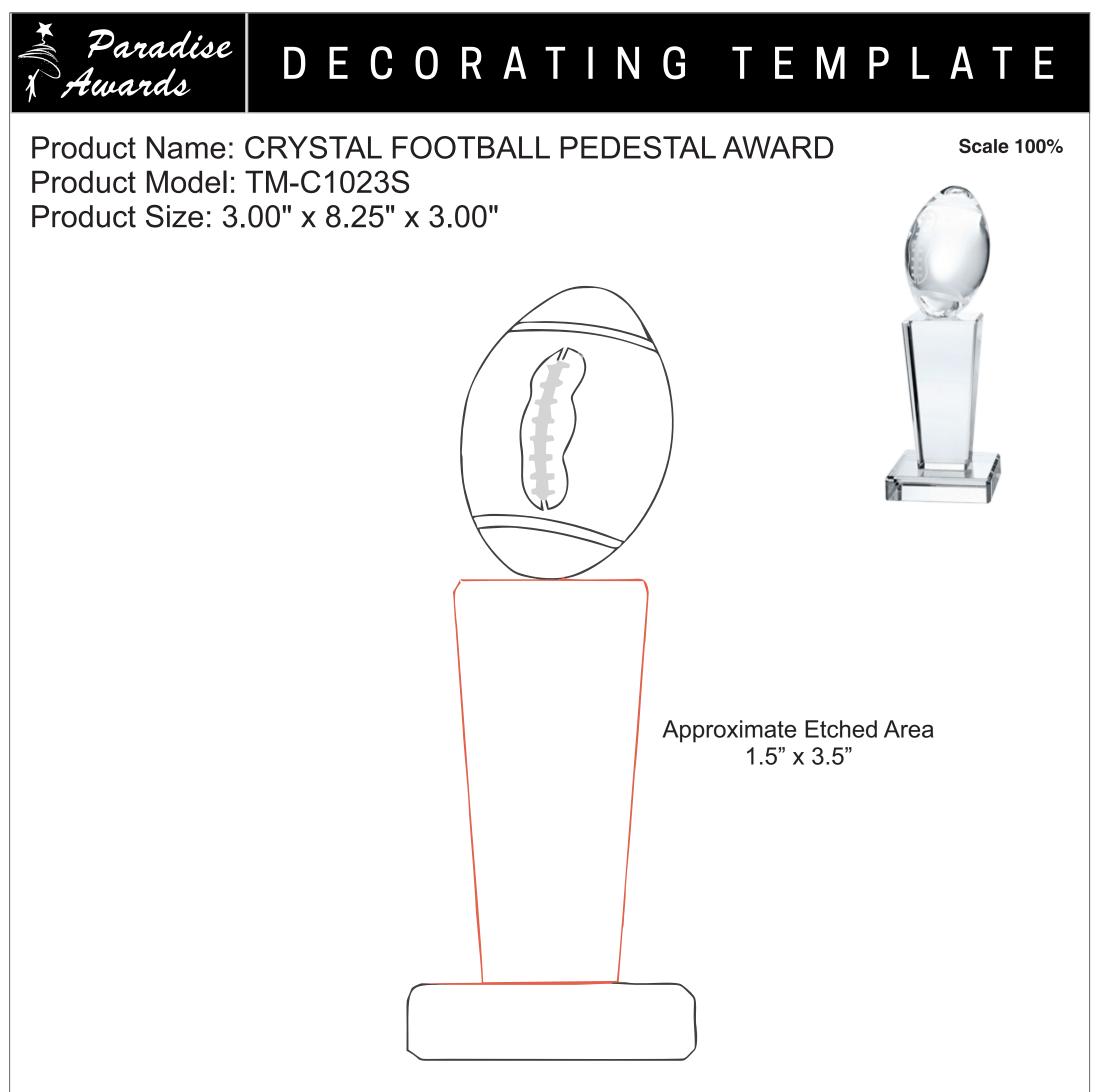

Artwork Information:

All artwork must be in vector format (AI, EPS, PDF is recommended) (send AI in version CS5 or lower) For sand etching, if fonts are under 12 pt font and lines less than 1 pt thickness we cannot guarantee clean etching so please contact us if smaller font or line thickness is needed. Any Logos and Text must be black & white line art only, no colors or grays can be etched.

Please see more art guidelines under Artwork Details tab for each product.



Artwork Information:

All artwork must be in vector format (AI, EPS, PDF is recommended) (send AI in version CS5 or lower) For sand etching, if fonts are under 12 pt font and lines less than 1 pt thickness we cannot guarantee clean etching so please contact us if smaller font or line thickness is needed. Any Logos and Tex