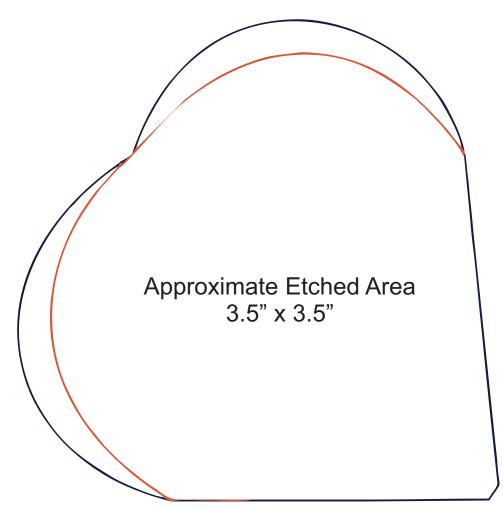

## DECORATING TEMPLATE

Product Name: BEVELED CRYSTAL HEART AWARD

Product Model: TM-C1020

Product Size: 5.00" x 5.00" x 1.00"

**Scale 100%** 