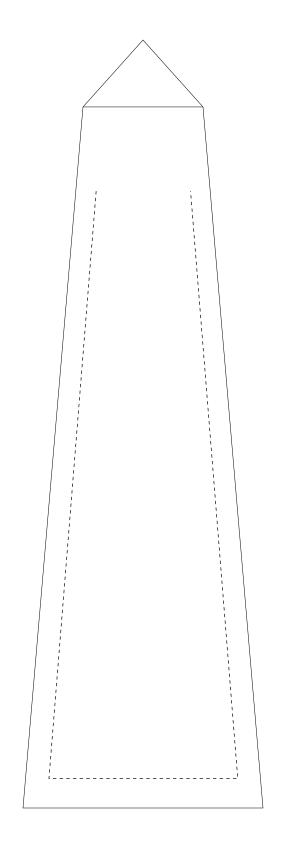

# DECORATING TEMPLATE

Product Name: MASTER CRYSTAL OBELISK AWARD

Product Model: TM-C102

Product Size: 2.50" x 10.00" x 2.50"

**Scale 100%** 

Approximate Etching Area 2" x 8"