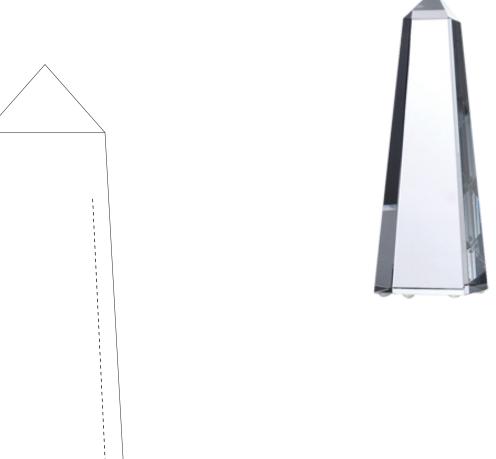

## D E C O R A T I N G T E M P L A T E

Product Name: MASTER CRYSTAL OBELISK AWARD

Product Model: TM-C101

Product Size: 2.50" x 8.00" x 2.50"

**Scale 100%** 

Approximate Etching Area 2" x 6.5"