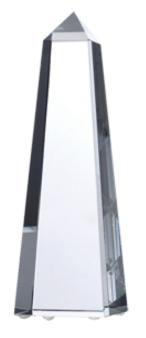

## D E C O R A T I N G T E M P L A T E

Product Name: MASTER CRYSTAL OBELISK AWARD

Product Model: TM-C101

Product Size: 2.50" x 8.00" x 2.50"

**Scale 100%** 

Approximate Etching Area 2" x 6.5"