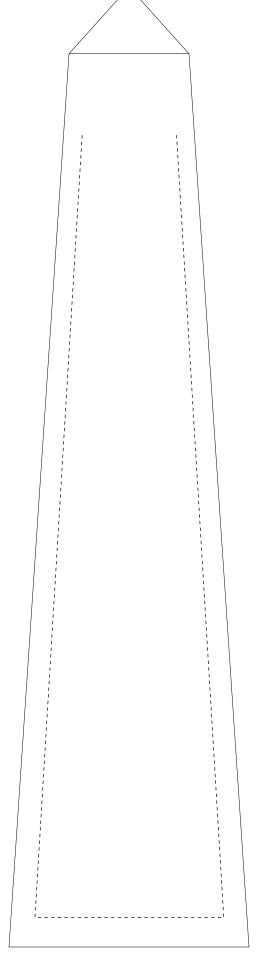

### D E C O R A T I N G T E M P L A T E

Product Name: MASTER CRYSTAL OBELISK AWARD

Product Model: TM-C103

Product Size: 2.50" x 12.00" x 2.50"

**Scale 100%** 

Approximate Etching Area 2" x 10"