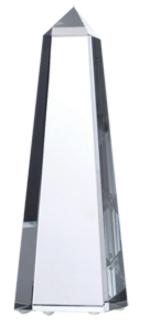

### D E C O R A T I N G T E M P L A T E

Product Name: MASTER CRYSTAL OBELISK AWARD

Product Model: TM-C103

Product Size: 2.50" x 12.00" x 2.50"

**Scale 100%** 

Approximate Etching Area 2" x 10"