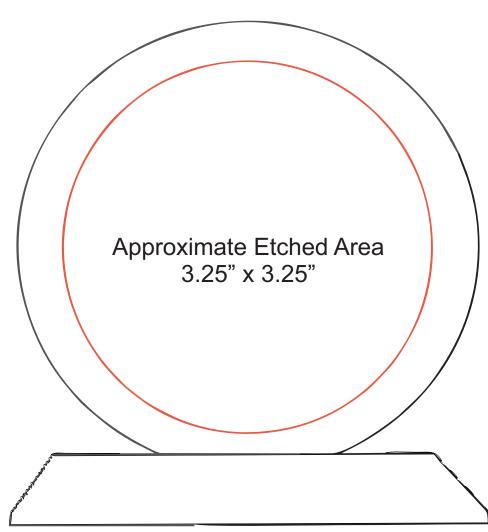

# DECORATING TEMPLATE

**Scale 100%** 

Product Name: GEM CUT CRYSTAL CIRCLE AWARD

Product Model: TM-C1019M

Product Size: 6.00" x 6.25" x 2.00"