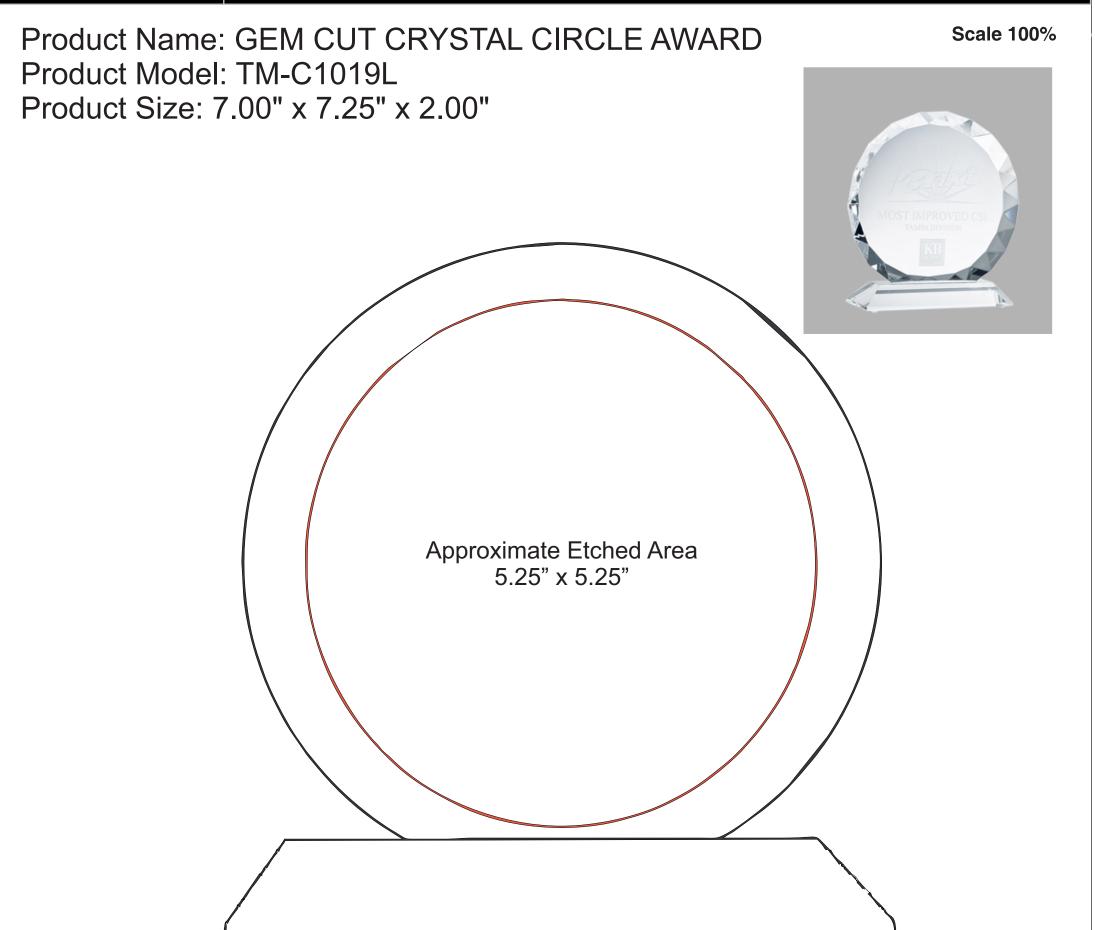

e black & white line art only, no colors or grays can be etched.

Please see more art guidelines under Artwork Details tab for each product.



# DECORATING TEMPLATE

**Scale 100%** 

Product Name: GEM CUT CRYSTAL CIRCLE AWARD

Product Model: TM-C1019M

Product Size: 6.00" x 6.25" x 2.00"



### **Artwork Information:**

All artwork must be in vector format (AI, EPS, PDF is recommended) (send AI in version CS5 or lower) For sand etching, if fonts are under 12 pt font and lines less than 1 pt thickness we cannot guarantee clean etching so please contact us if smaller font or line thickness is needed. Any Logos and Text must be black & white line art only, no colors or grays can be etched.

Please see more art guidelines under Artwork Details tab for each product.



## DECORATING TEMPLATE



### **Artwork Information:**

All artwork must be in vector format (AI, EPS, PDF is recommended) (send AI in version CS5 or lower) For sand etching, if fonts are under 12 pt font and lines less than 1 pt thickness we cannot guarantee clean etching so please contact us if smaller font or line thickness is needed. Any Logos and Text must be black & white line art only, no colors or grays can be etched.

Please see more art guidelines under Artwork Details tab for each product.