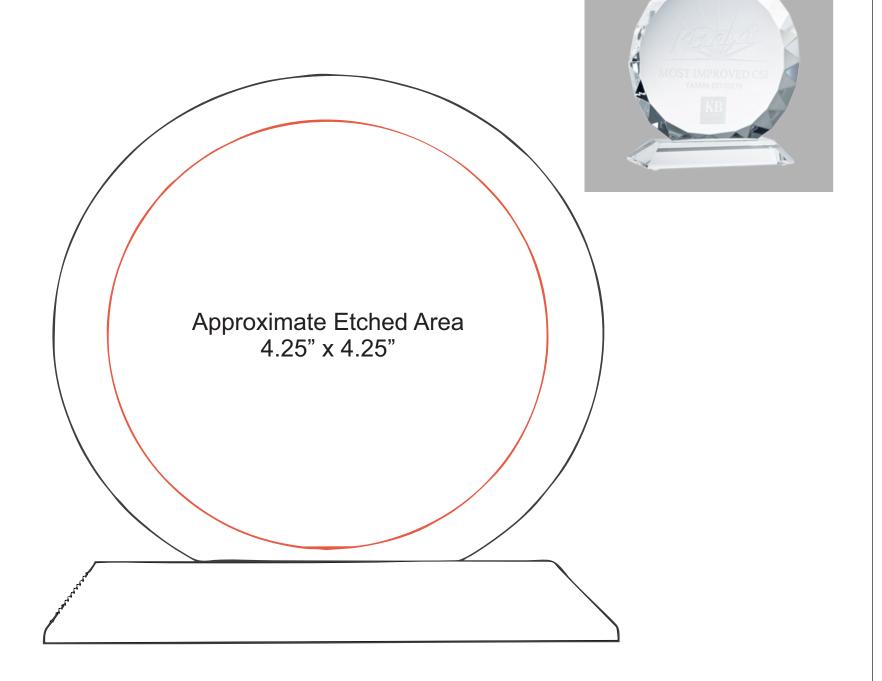

# DECORATING TEMPLATE

Product Name: GEM CUT CRYSTAL CIRCLE AWARD

Product Model: TM-C1019S

Product Size: 5.00" x 5.25" x 2.00"







### **Artwork Information:**

All artwork must be in vector format (AI, EPS, PDF is recommended) (send AI in version CS5 or lower) For sand etching, if fonts are under 12 pt font and lines less than 1 pt thickness we cannot guarantee clean etching so please contact us if smaller font or line thickness is needed. Any Logos and Text must be black & white line art only, no colors or grays can be etched.

Please see more art guidelines under Artwork Details tab for each product.



# DECORATING TEMPLATE

**Scale 100%** 

Product Name: GEM CUT CRYSTAL CIRCLE AWARD

Product Model: TM-C1019M

Product Size: 6.00" x 6.25" x 2.00"



### **Artwork Information:**

All artwork must be in vector format (AI, EPS, PDF is recommended) (send AI in version CS5 or lower) For sand etching, if fonts are under 12 pt font and lines less than 1 pt thickness we cannot guarantee clean etching so please contact us if smaller font or line thickness is needed. Any Logos and Text must be black & white line art only, no colors or grays can be etched.

Please see more art guidelines under Artwork Details tab for each product.



## DECORATING TEMPLATE



### **Artwork Information:**

All artwork must be in vector format (AI, EPS, PDF is recommended) (send AI in version CS5 or lower) For sand etching, if fonts are under 12 pt font and lines less than 1 pt thickness we cannot guarantee clean etching so please contact us if smaller font or l