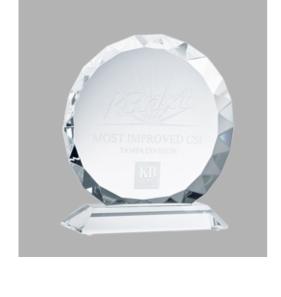

# DECORATING TEMPLATE

Product Name: GEM CUT CRYSTAL CIRCLE AWARD

Product Model: TM-C1019S

Product Size: 5.00" x 5.25" x 2.00"