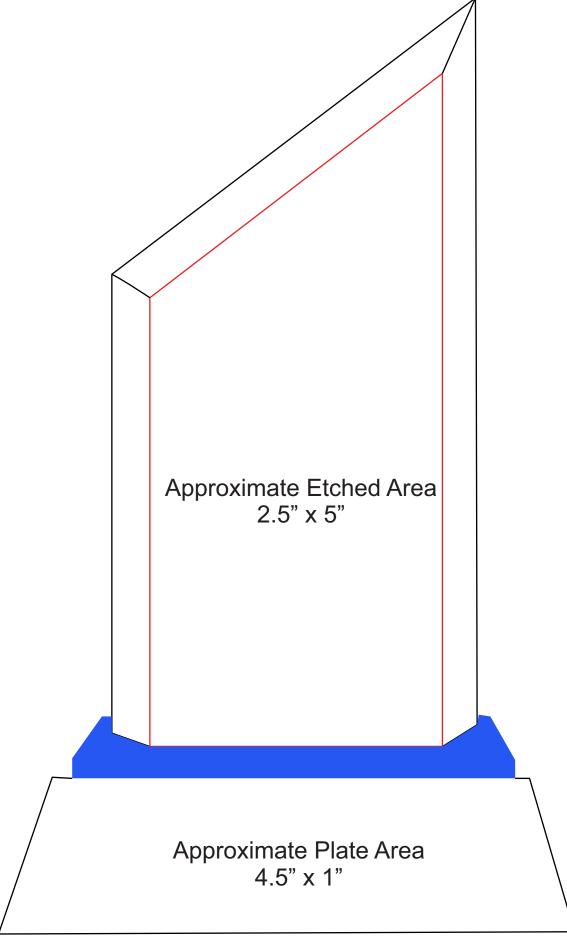

## DECORATING TEMPLATE

Product Name: CRYSTAL BLUE SAIL AWARD

Product Model: TM-C1017

Product Size: 6.00" x 9.75" x 2.50"

**Scale 100%** 

## **Artwork Information:**

All artwork must be in vector format (AI, EPS, PDF is recommended) (send AI in version CS5 or lower) For sand etching, if fonts are under 12 pt font and lines less than 1 pt thickness we cannot guarantee clean etching so please contact us if smaller font or line thickness is needed. Any Logos and Text must be black & white line art only, no colors or grays can be etched.