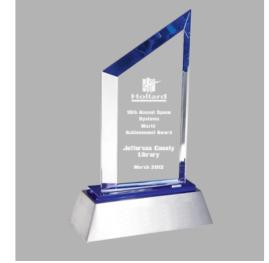

## DECORATING TEMPLATE

Product Name: CRYSTAL BLUE SAIL AWARD

Product Model: TM-C1017

Product Size: 6.00" x 9.75" x 2.50"

**Scale 100%** 