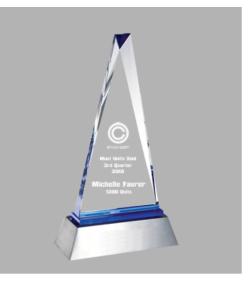

Product Name: CRYSTAL BLUE PARAMOUNT AWARD Product Model: TM-C1016 Product Size: 6.00" x 10.75" x 2.50"

**Scale 100%** 

Approximate Etched Area 2" x 4.5"