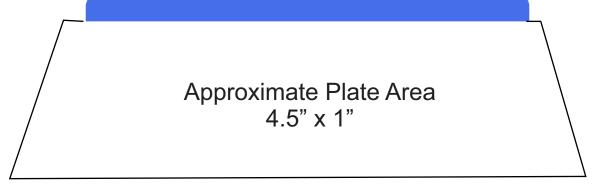

Product Name: CRYSTAL BLUE PARAMOUNT AWARD Product Model: TM-C1016 Product Size: 6.00" x 10.75" x 2.50"

**Scale 100%** 

Approximate Etched Area 2" x 4.5"