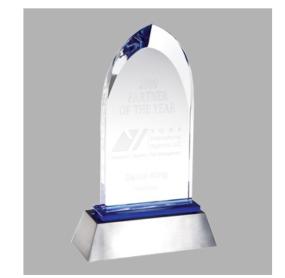

## DECORATING TEMPLATE

Product Name: CRYSTAL BLUE DIGNITY AWARD

Product Model: TM-C1013

Product Size: 6.00" x 9.75" x 2.50"

**Scale 100%** 