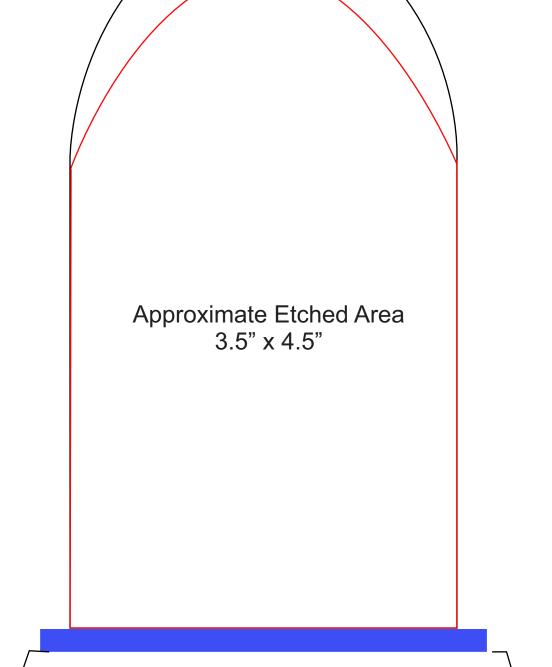

## DECORATING TEMPLATE

Product Name: CRYSTAL BLUE DIGNITY AWARD

Product Model: TM-C1013

Product Size: 6.00" x 9.75" x 2.50"

**Scale 100%** 

## **Artwork Information:**

All artwork must be in vector format (AI, EPS, PDF is recommended) (send AI in version CS5 or lower) For sand etching, if fonts are under 12 pt font and lines less than 1 pt thickness we cannot guarantee clean etching so please contact us if smaller font or line thickness is needed. Any Logos and Text must be black & white line art only, no colors or grays can be etched.

Approximate Plate Area 4.5" x 1"

Please see more art guidelines under Artwork Details tab for each product.