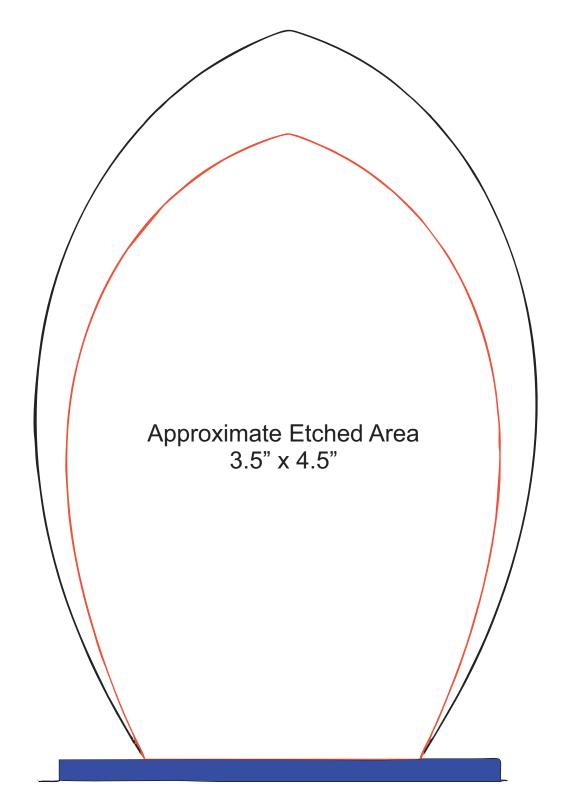

## DECORATING TEMPLATE

Product Name: CRYSTAL BLUE FLARE AWARD

Product Model: TM-C1012

Product Size: 6.00" x 9.75" x 2.50"

**Scale 100%** 

## **Artwork Information:**

All artwork must be in vector format (AI, EPS, PDF is recommended) (send AI in version CS5 or lower) For sand etching, if fonts are under 12 pt font and lines less than 1 pt thickness we cannot guarantee clean etching so please contact us if smaller font or line thickness is needed. Any Logos and Text must be black & white line art only, no colors or grays can be etched.