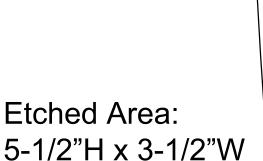

## DECORATING TEMPLATE

Product Name: CRYSTAL SMILE VASE AWARD Product Model: TM-B1452

Product Size: 5.75" x 10.75" x 3.75"

B1452 Smile Vase

3-3/4"

**Scale 100%** 

3-1/2"

Artwork Information: