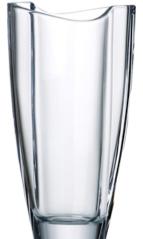

## DECORATING TEMPLATE

Product Name: CRYSTAL SMILE VASE AWARD Product Model: TM-B1452

Product Size: 5.75" x 10.75" x 3.75"

B1452 Smile Vase

3-3/4"

**Scale 100%** 

3-1/2"

Artwork Information: