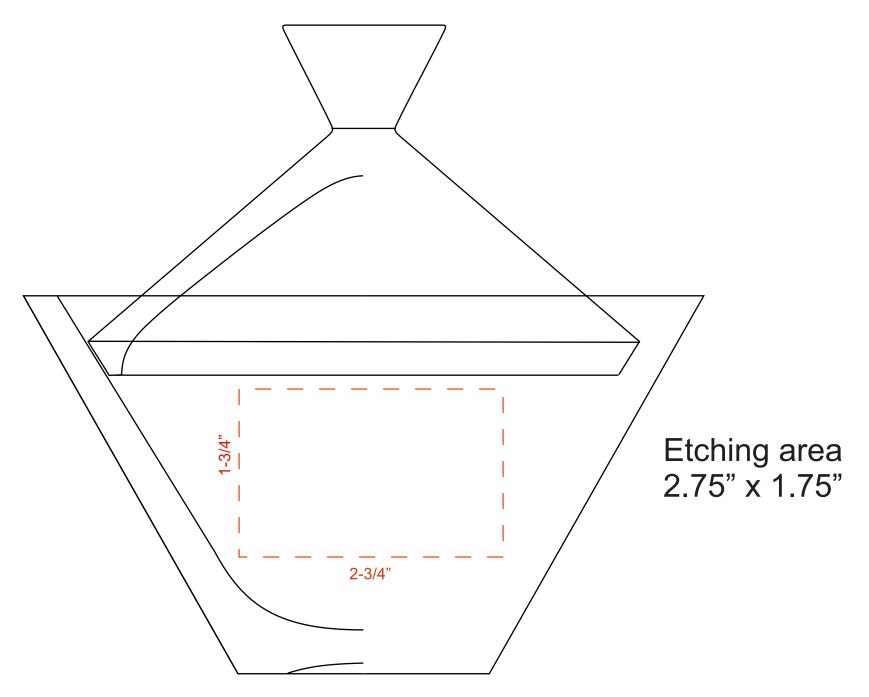

## DECORATING TEMPLATE

Product Name: CRYSTAL TRIANGLE BOX AWARD

Product Model: TM-B1444

Product Size: 7.00" x 4.00" x 7.00"

**Scale 100%** 

## **Artwork Information:**

All artwork must be in vector format (AI, EPS, PDF is recommended) (send AI in version CS5 or lower) For sand etching, if fonts are under 12 pt font and lines less than 1 pt thickness we cannot guarantee clean etching so please contact us if smaller font or line thickness is needed. Any Logos and Text must be black & white line art only, no colors or grays can be etched.

Please see more art guidelines under Artwork Details tab for each product.