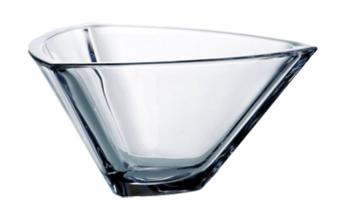

## D E C O R A T I N G T E M P L A T E

Product Name: CRYSTAL TRIANGLE BOWL AWARD

Product Model: TM-B1442

Product Size: 9.50" x 5.00" x 9.50"

**Scale 100%** 

Etching area 2.75" x 3.125"