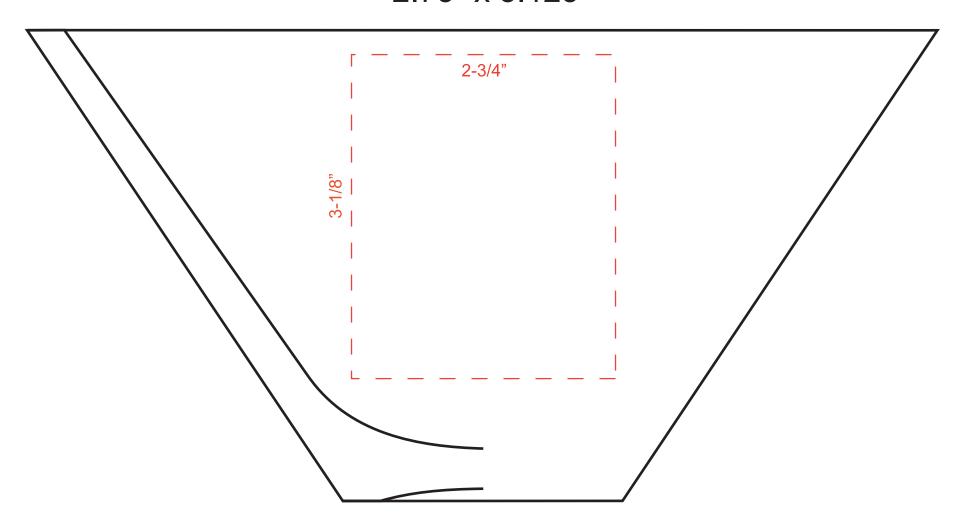

## D E C O R A T I N G T E M P L A T E

Product Name: CRYSTAL TRIANGLE BOWL AWARD

Product Model: TM-B1442

Product Size: 9.50" x 5.00" x 9.50"

**Scale 100%** 

Etching area 2.75" x 3.125"