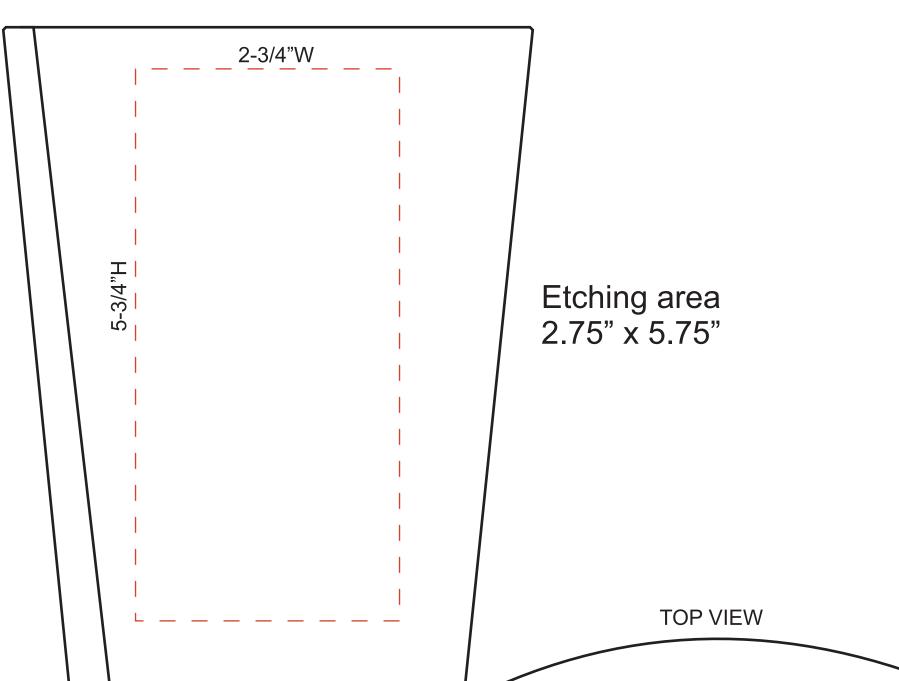

## DECORATING TEMPLATE

Product Name: CRYSTAL TRIANGLE VASE AWARD Product Model: TM-B1441 Product Size: 5.50" x 11.75" x 5.50"

**Scale 100%** 

Artwork Information:

All artwork must be in vector format (AI, EPS, PDF is recommended) (send AI in version CS5 or lower) For sand etching, if fonts are under 12 pt font and lines less than 1 pt thickness we cannot guarantee clean etching so please contact us if smaller font or line thickness is needed. Any Logos and Text must be black & white line art only, no colors or grays can be etched.