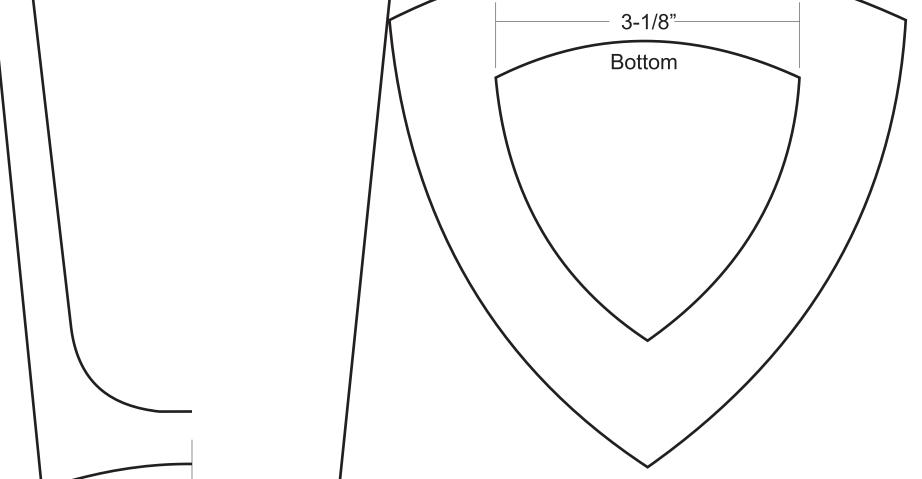

## DECORATING TEMPLATE

Product Name: CRYSTAL TRIANGLE VASE AWARD Product Model: TM-B1441 Product Size: 5.50" x 11.75" x 5.50"

**Scale 100%** 

Artwork Information:

All artwork must be in vector format (AI, EPS, PDF is recommended) (send AI in version CS5 or lower) For sand etching, if fonts are under 12 pt font and lines less than 1 pt thickness we cannot guarantee clean etching so please contact us if smaller font or line thickness is needed. Any Logos and Text must be black & white line art only, no colors or grays can be etched.