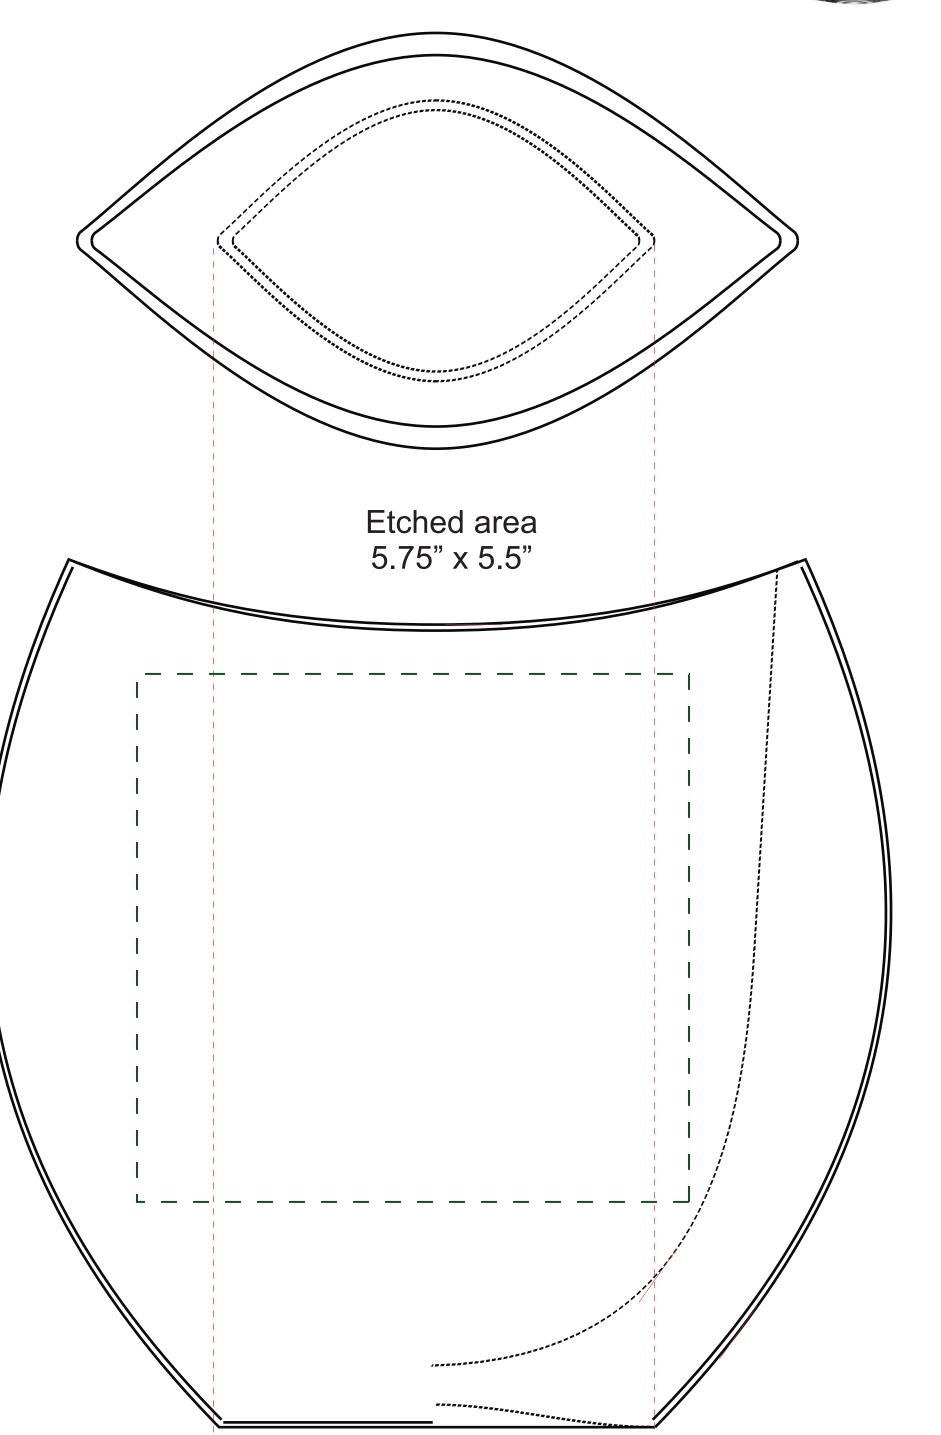

## D E C O R A T I N G T E M P L A T E

Product Name: CRYSTAL ORBIT BOWL AWARD

Product Model: TM-B1431

Product Size: 7.50" x 9.00" x 4.25"

**Scale 100%** 

## Artwork Information:

All artwork must be in vector format (AI, EPS, PDF is recommended) (send AI in version CS5 or lower) For sand etching, if fonts are under 12 pt font and lines less than 1 pt thickness we cannot guarantee clean etching so please contact us if smaller font or line thickness is needed. Any Logos and Text must be black & white line art only, no colors or grays can be etched.

Please see more art guidelines under Artwork Details tab for each product.