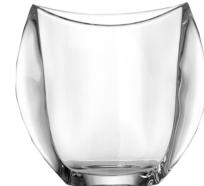

## D E C O R A T I N G T E M P L A T E

Product Name: CRYSTAL ORBIT BOWL AWARD

Product Model: TM-B1431

Product Size: 7.50" x 9.00" x 4.25"

**Scale 100%** 