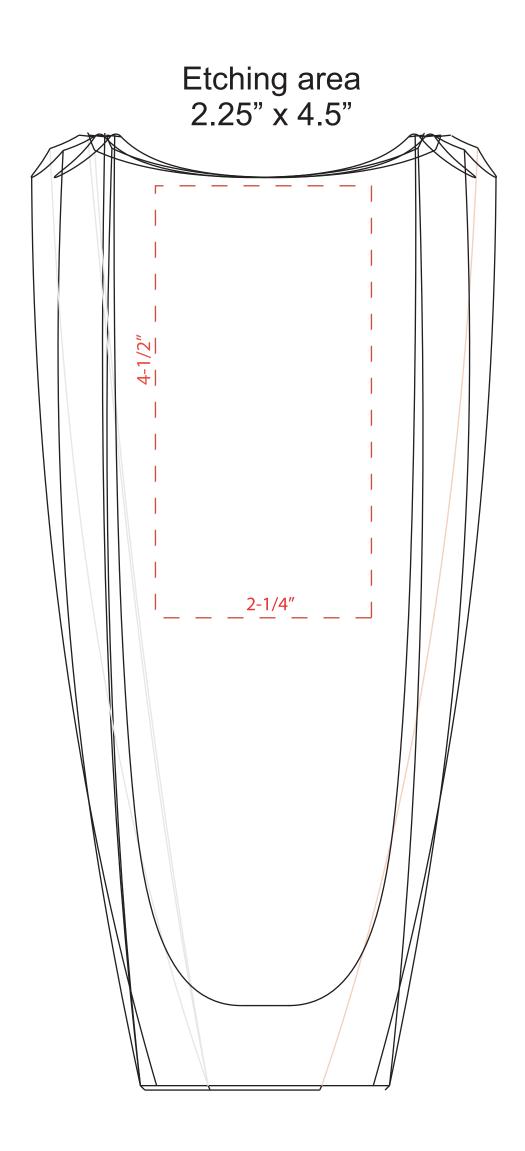

## DECORATING TEMPLATE

Product Name: CRYSTAL COLOSSEUM VASE AWARD

Product Model: TM-B1412

Product Size: 5.00" x 9.75" x 5.00"

**Scale 100%** 

## **Artwork Information:**

All artwork must be in vector format (AI, EPS, PDF is recommended) (send AI in version CS5 or lower) For sand etching, if fonts are under 12 pt font and lines less than 1 pt thickness we cannot guarantee clean etching so please contact us if smaller font or line thickness is needed. Any Logos and Text must be black & white line art only, no colors or grays can be etched.