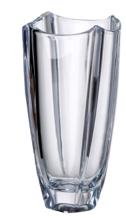

## DECORATING TEMPLATE

Product Name: CRYSTAL COLOSSEUM VASE AWARD

Product Model: TM-B1412

Product Size: 5.00" x 9.75" x 5.00"

**Scale 100%** 